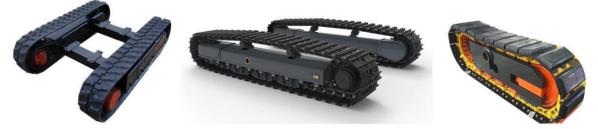

## Type of track undercarriage for selection:

- A. Steel track undercarriage;
- B. Rubber track undercarriage;
- C. Steel track undercarriage with rubber pads

Application of Custom Built 2.5 ton rubber track undercarriage Drilling machine: