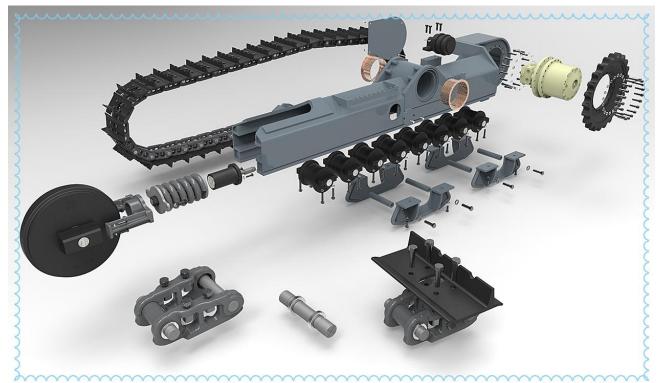

----|-------------|----------------------|-----|------|-----------------------|---------------------------|------------------|
| RT-1500 | 1420        | 1066                 | 350 | 980  | 230                   | 165                       | 3+3              |
| RT-2500 | 1850        | 1370                 | 480 | 1220 | 250                   | 245                       | 4+4              |
| RT-3500 | 1980        | 1511                 | 500 | 1520 | 300                   | 250                       | 5+5              |

••••



| RT-5000 | 2500 | 1950 | 550 | 1800 | 350 | 265 | 6+6 |
|---------|------|------|-----|------|-----|-----|-----|
| RT-6000 | 2905 | 2355 | 550 | 1800 | 400 | 265 | 7+7 |
| RT-8000 | 2950 | 2450 | 600 | 1800 | 400 | 310 | 7+7 |

# Structure of track undercarriage



## Type of track undercarriage for selection:

- A. Steel track undercarriage;
- B. Rubber track undercarriage;
- C. Steel track undercarriage with rubber pads



Application of Custom Built 2.5 ton rubber track undercarriage Drilling machine:



Anchor drilling rig, water well drilling rig, core drilling rig, Jet drilling rig, down-hole drilling rig, hydraulic crawler drilling rig, for poling rig, multipurpose drilling rig, no-dig drilling rig, etc.

Construction machinery machine: mini excavator, mini pilling machine, Aerial work platform, Small transport loading equipment, etc.

Coaling machine: slag-raking machine, tunnel drilling rig, hydraulic drilling machine, rock loader, etc

Mining machine: mobile crusher, heading machine, conveying equipment, etc. Agriculture machine: Sugar ca