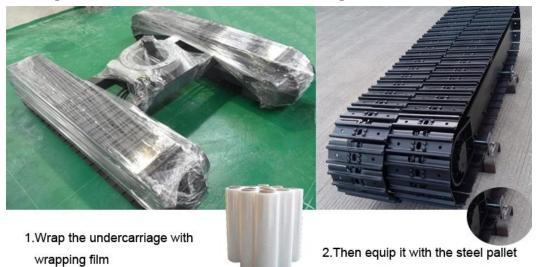

pads



Application of Custom Built 2.5 ton rubber track undercarriage Drilling machine:



Anchor drilling rig, water well drilling rig, core drilling rig, Jet drilling rig, down-hole drilling rig, hydraulic crawler drilling rig, for poling rig, multipurpose drilling rig, no-dig drilling rig, etc.

Construction machinery machine: mini excavator, mini pilling machine, Aerial work platform, Small transport loading equipment, etc.

Coaling machine: slag-raking machine, tunnel drilling rig, hydraulic drilling machine, rock loader, etc

Mining machine: mobile crusher, heading machine, conveying equipment, etc. Agriculture machine: Sugar cane harvester, lawn mower, compost turner, ditching machine, etc



Type of cross member for selection





# Package of 2.5 ton rubber track undercarriage





# Strict Quality Control