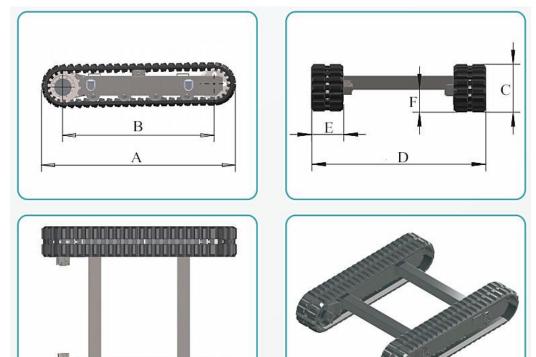

| MODEL   | A<br>Length | B Center<br>Distance |     |      | E Width of track shoe | F Height of<br>Cross beam | No. of<br>roller |
|---------|-------------|----------------------|-----|------|-----------------------|---------------------------|------------------|
| RT-1500 | 1420        | 1066                 | 350 | 980  | 230                   | 165                       | 3+3              |
| RT-2500 | 1850        | 1370                 | 480 | 1220 | 250                   | 245                       | 4+4              |
| RT-3500 | 1980        | 1511                 | 500 | 1520 | 300                   | 250                       | 5+5              |

••••

| RT-5000 | 2500 | 1950 | 550 | 1800 | 350 | 265 | 6+6 |
|---------|------|------|-----|------|-----|-----|-----|
| RT-6000 | 2905 | 2355 | 550 | 1800 | 400 | 265 | 7+7 |
| RT-8000 | 2950 | 2450 | 600 | 1800 | 400 | 310 | 7+7 |