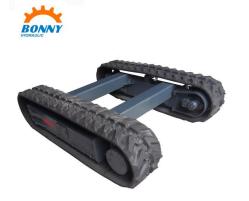

# 2.5 Ton Rubber Track Undercarriage

Bonny Hydraulics is a professional leader China 2.5 Ton Rubber Track Undercarriage manufacturer with high quality and reasonable price. Welcome to contact us.

BONNY HYDRAULICS is a specialized 2.5 Ton Rubber Track Undercarriage manufacturer and supplier in China. We have been specialized in designing and manufacturing the 2.5 Ton Rubber Track Undercarriage for more than 15 years. Besides 2.5 Ton Rubber Track Undercarriage, we can offer the track undercarriage with payload ranges from 500 kgs to 80,000 kgs. The dimension can be customized design based on real application of customer's. Since the establishment of Bonny, we keep the whole world in view and blaze steadily new trails. By now, we have developed various Custom Built Track Undercarriage and the load capacity is from 0.5 ton to 80 ton. Meanwhile, we have a lot of experience engineers who can provide you technical support and technical consultancy to meet your needs.

### Features of Custom Built 2.5 ton rubber track undercarriage

1. Adopt high strength engineering rubber track.

2. The track motor of rubber track undercarriage can be fixed displacement or variable displacement concealed planetary gearbox and hydraulic motor. If you need, we can also provide track motor made by our own factory.

3. The beam of 2.5 ton rubber track undercarriage is made of Q345B with high loading capacity.

4. It can also be designed and manufactured on customers' request for the rubber track undercarriage.

| MODEL | Dynamic<br>capacity | Static<br>capacity | Weight<br>kg. | Press.Bar | oil<br>flow<br>L/min |  | Grad. | Speed<br>km/h |
|-------|---------------------|--------------------|---------------|-----------|----------------------|--|-------|---------------|
|-------|---------------------|--------------------|---------------|-----------|----------------------|--|-------|---------------|