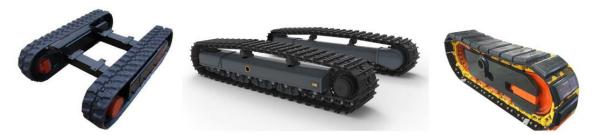

## 12 Ton Rubber Track Undercarriage

High quality 12 Ton Rubber Track Undercarriage is offered by China manufacturer called Bonny Hydraulics. Buy 12 Ton Rubber Track Undercarriage which is of high quality directly with low price from us.

BONNY HYDRAULICS is a specialized 12 Ton Rubber Track Undercarriage manufacturer and supplier in China. We have been specialized in designing and manufacturing the 12 Ton Rubber Track Undercarriage for more than 15 years. Besides 12 Ton Rubber Track Undercarriage, we can offer the track undercarriage with payload ranges from 500 kgs to 80,000 kgs. The dimension can be customized design based on real application of customer's. Since the establishment of Bonny, we keep the whole world in view and blaze steadily new trails. By now, we have developed various Custom Built Track Undercarriage and the load capacity is from 0.5 ton to 80 ton. Meanwhile, we have a lot of experience engineers who can provide you technical support and technical consultancy to meet your needs.

#### Features of Custom Built 12 ton rubber track undercarriage

- 1. Adopt high strength engineering rubber track.
- 2. The track motor of rubber track undercarriage can be fixed displacement or variable displacement concealed planetary gearbox and hydraulic motor. If you need, we can also provide track motor made by our own factory.
- 3. The beam of 12 ton rubber track undercarriage is made of Q345B with high loading capacity.
- 4. It can also be designed and manufactured on customers' request for the rubber track undercarriage.