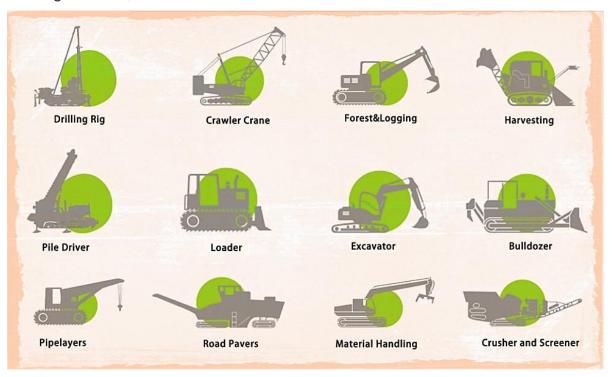

# Application of Custom Built 12 ton rubber track undercarriage Drilling machine:

Anchor drilling rig, water well drilling rig, core drilling rig, Jet drilling rig, down-hole drilling rig, hydraulic crawler drilling rig, for poling rig, multipurpose drilling rig, no-dig drilling rig, etc.

Construction machinery machine: mini excavator, mini pilling machine, Aerial work platform, Small transport loading equipment, etc.

Coaling machine: slag-raking machine, tunnel drilling rig, hydraulic drilling machine, rock loader, etc

Mining machine: mobile crusher, heading machine, conveying equipment, etc. Agriculture machine: Sugar cane harvester, lawn mower, compost turner, ditching machine, etc

Type of cross member for selection