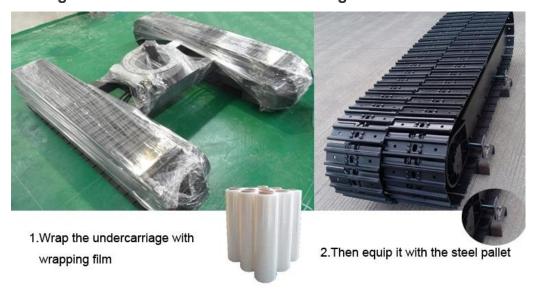

stom Built 12 ton rubber track undercarriage Drilling machine:

Anchor drilling rig, water well drilling rig, core drilling rig, Jet drilling rig, down-hole drilling rig, hydraulic crawler drilling rig, for poling rig, multipurpose drilling rig, no-dig drilling rig, etc.



Construction machinery machine: mini excavator, mini pilling machine, Aerial work platform, Small transport loading equipment, etc.

Coaling machine: slag-raking machine, tunnel drilling rig, hydraulic drilling machine, rock loader, etc

Mining machine: mobile crusher, heading machine, conveying equipment, etc. Agriculture machine: Sugar cane harvester, lawn mower, compost turner, ditching machine, etc



Type of cross member for selection









Other types on request

# Package of 12 ton rubber track undercarriage



# **Strict Quality Control**