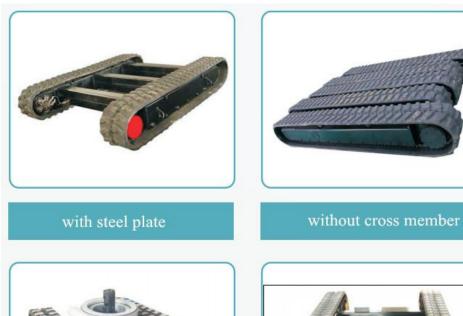

Mining machine: mobile crusher, heading machine, conveying equipment, etc. Agriculture machine: Sugar cane harvester, lawn mower, compost turner, ditching machine, etc

Type of cross member for selection

Other types on request