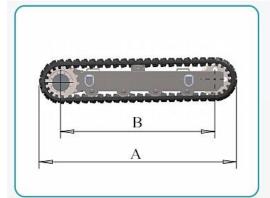

| MODEL   | A<br>Length | B Center<br>Distance |     | D Total<br>Width |     | F Height of<br>Cross beam | No. of roller |
|---------|-------------|----------------------|-----|------------------|-----|---------------------------|---------------|
| RT-1500 | 1420        | 1066                 | 350 | 980              | 230 | 165                       | 3+3           |
| RT-2500 | 1850        | 1370                 | 480 | 1220             | 250 | 245                       | 4+4           |
| RT-3500 | 1980        | 1511                 | 500 | 1520             | 300 | 250                       | 5+5           |

#### www.bonny-hydraulic.com

| RT-5000 | 2500 | 1950 | 550 | 1800 | 350 | 265 | 6+6 |
|---------|------|------|-----|------|-----|-----|-----|
| RT-6000 | 2905 | 2355 | 550 | 1800 | 400 | 265 | 7+7 |
| RT-8000 | 2950 | 2450 | 600 | 1800 | 400 | 310 | 7+7 |