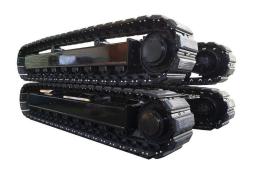

## 12 Ton Rubber Track Undercarriage

High quality 12 Ton Rubber Track Undercarriage is offered by China manufacturer called Bonny Hydraulics. Buy 12 Ton Rubber Track Undercarriage which is of high quality directly with low price from us.

BONNY HYDRAULICS is a specialized 12 Ton Rubber Track Undercarriage manufacturer and supplier in China. We have been specialized in designing and manufacturing the 12 Ton Rubber Track Undercarriage for more than 15 years. Besides 12 Ton Rubber Track Undercarriage, we can offer the track undercarriage with payload ranges from 500 kgs to 80,000 kgs. The dimension can be customized design based on real application of customer's. Since the establishment of Bonny, we keep the whole world in view and blaze steadily new trails. By now, we have developed various Custom Built Track Undercarriage and the load capacity is from 0.5 ton to 80 ton. Meanwhile, we have a lot of experience engineers who can provide you technical support and technical consultancy to meet your needs.