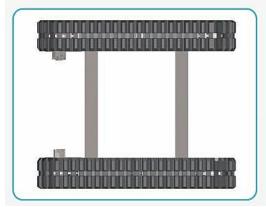

-------------|-----------------|---------------|-----------|----------------------|---------------------------|-------|---------------|
|-------|------------------|-----------------|---------------|-----------|----------------------|---------------------------|-------|---------------|



#### www.bonny-hydraulic.com

| RT-1500 | 1200 | 1500 | 330  | 270 | 17 | 2000  | 65% | 1.7     |
|---------|------|------|------|-----|----|-------|-----|---------|
| RT-2500 | 2500 | 3000 | 380  | 220 | 35 | 4723  | 65% | 2/3.2   |
| RT-3500 | 3500 | 4000 | 650  | 220 | 35 | 4723  | 65% | 2/3.5   |
| RT-5000 | 5000 | 6000 | 900  | 220 | 55 | 8330  | 65% | 2/3.7   |
| RT-6000 | 6000 | 7000 | 1280 | 220 | 55 | 8330  | 65% | 2/3.7   |
| RT-8000 | 8000 | 9500 | 1550 | 300 | 82 | 11700 | 65% | 2.8/4.7 |









| MODEL   | A<br>Length | B Center<br>Distance |     | D Total<br>Width |     | F Height of<br>Cross beam | No. of roller |
|---------|-------------|----------------------|-----|------------------|-----|---------------------------|---------------|
| RT-1500 | 1420        | 1066                 | 350 | 980              | 230 | 165                       | 3+3           |
| RT-2500 | 1850        | 1370                 | 480 | 1220             | 250 | 245                       | 4+4           |
| RT-3500 | 1980        | 1511                 | 500 | 1520             | 300 | 250                       | 5+5           |



#### www.bonny-hydraulic.com

| RT-5000 | 2500 | 1950 | 550 | 1800 | 350 | 265 | 6+6 |
|---------|------|------|-----|------|-----|-----|-----|
| RT-6000 | 2905 | 2355 | 550