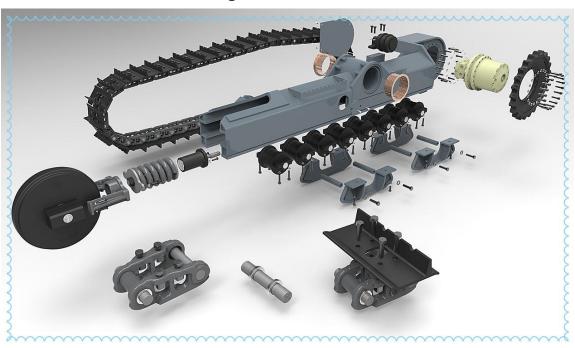

#### Features of Custom Built 12 ton rubber track undercarriage

- 1. Adopt high strength engineering rubber track.
- 2. The track motor of rubber track undercarriage can be fixed displacement or variable displacement concealed planetary gearbox and hydraulic motor. If you need, we can also provide track motor made by our own factory.
- 3. The beam of 12 ton rubber track undercarriage is made of Q345B with high loading capacity.
- 4. It can also be designed and manufactured on customers' request for the rubber track undercarriage.