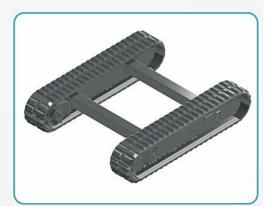

-----------|-----------------|---------------|-----------|----------------------|---------------------------|-------|---------------|
|-------|------------------|-----------------|---------------|-----------|----------------------|---------------------------|-------|---------------|



#### www.bonny-hydraulic.com

| RT-1500 | 1200 | 1500 | 330  | 270 | 17 | 2000  | 65% | 1.7     |
|---------|------|------|------|-----|----|-------|-----|---------|
| RT-2500 | 2500 | 3000 | 380  | 220 | 35 | 4723  | 65% | 2/3.2   |
| RT-3500 | 3500 | 4000 | 650  | 220 | 35 | 4723  | 65% | 2/3.5   |
| RT-5000 | 5000 | 6000 | 900  | 220 | 55 | 8330  | 65% | 2/3.7   |
| RT-6000 | 6000 | 7000 | 1280 | 220 | 55 | 8330  | 65% | 2/3.7   |
| RT-8000 | 8000 | 9500 | 1550 | 300 | 82 | 11700 | 65% | 2.8/4.7 |









| MODEL   | A<br>Length | B Center<br>Distance |     | D Total<br>Width |     | F Height of<br>Cross beam | No. of roller |
|---------|-------------|----------------------|-----|------------------|-----|---------------------------|---------------|
| RT-1500 | 1420        | 1066                 | 350 | 980              | 230 | 165                       | 3+3           |
| RT-2500 | 1850        | 1370                 | 480 | 1220             | 250 | 245                       | 4+4           |
| RT-3500 | 1980        | 1511                 | 500 | 1520             | 300 | 250                       | 5+5           |



#### www.bonny-hydraulic.com

| RT-5000 | 2500 | 1950 | 550 | 1800 | 350 | 265 | 6+6 |
|---------|------|------|-----|------|-----|-----|-----|
| RT-6000 | 2905 | 2355 | 550 |