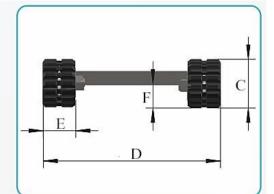

| MODEL   | A<br>Length | B Center<br>Distance |     | D Total<br>Width |     | F Height of<br>Cross beam | No. of roller |
|---------|-------------|----------------------|-----|------------------|-----|---------------------------|---------------|
| RT-1500 | 1420        | 1066                 | 350 | 980              | 230 | 165                       | 3+3           |
| RT-2500 | 1850        | 1370                 | 480 | 1220             | 250 | 245                       | 4+4           |
| RT-3500 | 1980        | 1511                 | 500 | 1520             | 300 | 250                       | 5+5           |

#### www.bonny-hydraulic.com

| RT-5000 | 2500 | 1950 | 550 | 1800 | 350 | 265 | 6+6 |
|---------|------|------|-----|------|-----|-----|-----|
| RT-6000 | 2905 | 2355 | 550 | 1800 | 400 | 265 | 7+7 |
| RT-8000 | 2950 | 2450 | 600 | 1800 | 400 | 310 | 7+7 |