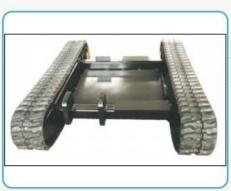

## 12 Ton Rubber Track Undercarriage

High quality 12 Ton Rubber Track Undercarriage is offered by China manufacturer called Bonny Hydraulics. Buy 12 Ton Rubber Track Undercarriage which is of high quality directly with low price from us.

## Structure of track undercarriage