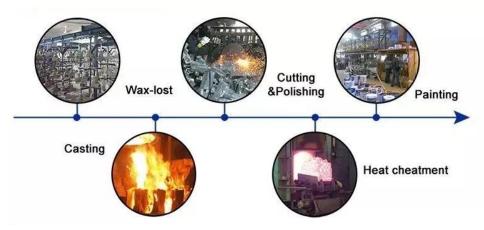

ercarriage Drilling machine:

Anchor drilling rig, water well drilling rig, core drilling rig, Jet drilling rig, down-hole drilling rig, hydraulic crawler drilling rig, for poling rig, multipurpose drilling rig, no-dig drilling rig, etc.



Construction machinery machine: mini excavator, mini pilling machine, Aerial work platform, Small transport loading equipment, etc.

Coaling machine: slag-raking machine, tunnel drilling rig, hydraulic drilling machine, rock loader, etc

Mining machine: mobile crusher, heading machine, conveying equipment, etc. Agriculture machine: Sugar cane harvester, lawn mower, compost turner, ditching machine, etc



Type of cross member for selection









Other types on request

# Package of 12 ton rubber track undercarriage



# **Strict Quality Control**