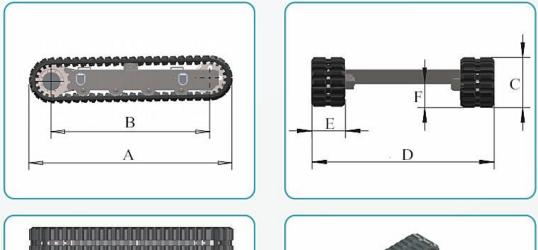

| MODEL   | A<br>Length | B Center<br>Distance |     |      | E Width of track shoe |     | No. of<br>roller |
|---------|-------------|----------------------|-----|------|-----------------------|-----|------------------|
| RT-1500 | 1420        | 1066                 | 350 | 980  | 230                   | 165 | 3+3              |
| RT-2500 | 1850        | 1370                 | 480 | 1220 | 250                   | 245 | 4+4              |
| RT-3500 | 1980        | 1511                 | 500 | 1520 | 300                   | 250 | 5+5              |

| RT-5000 | 2500 | 1950 | 550 | 1800 | 350 | 265 | 6+6 |
|---------|------|------|-----|------|-----|-----|-----|
| RT-6000 | 2905 | 2355 | 550 | 1800 | 400 | 265 | 7+7 |
| RT-8000 | 2950 | 2450 | 600 | 1800 | 400 | 310 | 7+7 |

#### Structure of track undercarriage