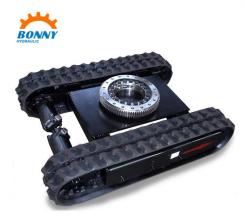

## 1 Ton Rubber Track Undercarriage

Bonny Hydraulics is a professional China 1 Ton Rubber Track Undercarriage manufacturer and supplier, if you are looking for the best 1 Ton Rubber Track Undercarriage with right price, consult us now!

BONNY HYDRAULICS is a specialized 1 Ton Rubber Track Undercarriage manufacturer and supplier in China. We have been specialized in designing and manufacturing the 1 Ton Rubber Track Undercarriage for more than 15 years. Besides 1 Ton Rubber Track Undercarriage, we can offer the track undercarriage with payload ranges from 500 kgs to 80,000 kgs. The dimension can be customized design based on real application of customer's. Since the establishment of Bonny, we keep the whole world in view and blaze steadily new trails. By now, we have developed various Custom Built Track Undercarriage and the load capacity is from 0.5 ton to 80 ton. Meanwhile, we have a lot of experience engineers who can provide you technical support and technical consultancy to meet your needs.

### Features of Custom Built 1 Ton Rubber Track Undercarriage

1. Adopt high strength engineering rubber track.

2. The track motor of rubber track undercarriage can be fixed displacement or variable displacement concealed planetary gearbox and hydraulic motor. If you need, we can also provide track motor made by our own factory.