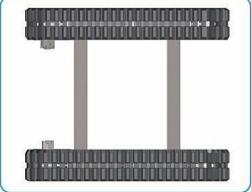

## 1 Ton Rubber Track Undercarriage

Bonny Hydraulics is a professional China 1 Ton Rubber Track Undercarriage manufacturer and supplier, if you are looking for the best 1 Ton Rubber Track Undercarriage with right price, consult us now!

### Features of Custom Built 1 Ton Rubber Track Undercarriage

1. Adopt high strength engineering rubber track.

2. The track motor of rubber track undercarriage can be fixed displacement or variable displacement concealed planetary gearbox and hydraulic motor. If you need, we can also provide track motor made by our own factory.

3. The beam of 1 ton rubber track undercarriage is made of Q345B with high loading capacity.

4. It can also be designed and manufactured on customers' request for the rubber track undercarriage.

| MODEL | Dynamic<br>capacity | Static<br>capacity | Weight<br>kg. | Press.Bar | oil<br>flow<br>L/min | Torque<br>Nm to<br>engine | Grad. | Speed<br>km/h |
|-------|---------------------|--------------------|---------------|-----------|----------------------|---------------------------|-------|---------------|
|-------|---------------------|--------------------|---------------|-----------|----------------------|---------------------------|-------|---------------|