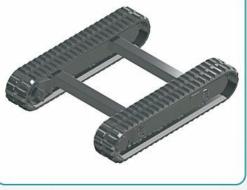

## 1 Ton Rubber Track Undercarriage

Bonny Hydraulics is a professional China 1 Ton Rubber Track Undercarriage manufacturer and supplier, if you are looking for the best 1 Ton Rubber Track Undercarriage with right price, consult us now!

### Features of Custom Built 1 Ton Rubber Track Undercarriage

1. Adopt high strength engineering rubber track.

2. The track motor of rubber track undercarriage can be fixed displacement or variable displacement concealed planetary gearbox and hydraulic motor. If you need, we can also provide track motor made by our own factory.

3. The beam of 1 ton rubber track undercarriage is made of Q345B with high loading capacity.

4. It can also be designed and manufactured on customers' request for the rubber track undercarriage.

| MODEL | Dynamic<br>capacity | Static<br>capacity | Weight<br>kg. | Press.Bar | oil<br>flow<br>L/min | Torque<br>Nm to<br>engine | Grad. | Speed<br>km/h |
|-------|---------------------|--------------------|---------------|-----------|----------------------|---------------------------|-------|---------------|
|-------|---------------------|--------------------|---------------|-----------|----------------------|---------------------------|-------|---------------|