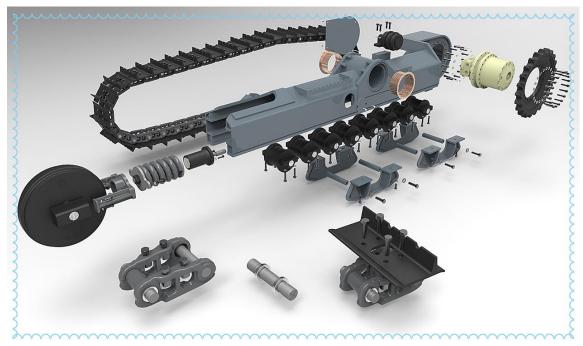

B Center<br>Distance |     |      | E Width of track shoe |     | No. of<br>roller |
|---------|-------------|----------------------|-----|------|-----------------------|-----|------------------|
| RT-1500 | 1420        | 1066                 | 350 | 980  | 230                   | 165 | 3+3              |
| RT-2500 | 1850        | 1370                 | 480 | 1220 | 250                   | 245 | 4+4              |
| RT-3500 | 1980        | 1511                 | 500 | 1520 | 300                   | 250 | 5+5              |



| RT-5000 | 2500 | 1950 | 550 | 1800 | 350 | 265 | 6+6 |
|---------|------|------|-----|------|-----|-----|-----|
| RT-6000 | 2905 | 2355 | 550 | 1800 | 400 | 265 | 7+7 |
| RT-8000 | 2950 | 2450 | 600 | 1800 | 400 | 310 | 7+7 |

#### Structure of track undercarriage



#### Type of track undercarriage for selection:

- A. Steel track undercarriage;
- B. Rubber track undercarriage;
- C. Steel track undercarriage with rubber pads



# Application of Custom Built 1 Ton Rubber Track Undercarriage Drilling machine:

Anchor drilling rig, water well drilling rig, core drilling rig, Jet drilling rig, down-hole drilling rig, hydraulic crawler drilling rig, for poling rig, multipurpose drilling rig, no-dig drilling rig, etc.



Construction machinery machine: mini excavator, mini pilling machine, Aerial work platform, Small transport loading equipment, etc.

Coaling machine: slag-raking machine, tunnel drilling rig, hydraulic drilling machine, rock loader, etc

Mining machine: mobile crusher, heading machine, conveying equipment, etc. Agriculture machine: Sugar