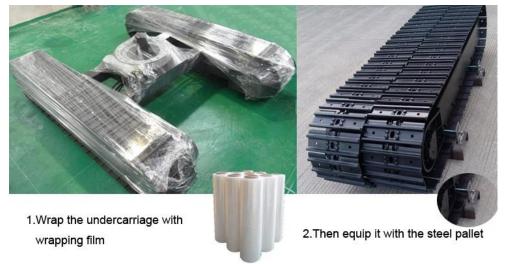

pads



# Application of Custom Built 1 Ton Rubber Track Undercarriage Drilling machine:

Anchor drilling rig, water well drilling rig, core drilling rig, Jet drilling rig, down-hole drilling rig, hydraulic crawler drilling rig, for poling rig, multipurpose drilling rig, no-dig drilling rig, etc.



Construction machinery machine: mini excavator, mini pilling machine, Aerial work platform, Small transport loading equipment, etc.

Coaling machine: slag-raking machine, tunnel drilling rig, hydraulic drilling machine, rock loader, etc

Mining machine: mobile crusher, heading machine, conveying equipment, etc. Agriculture machine: Sugar cane harvester, lawn mower, compost turner, ditching machine, etc



Type of cross member for selection





#### Package of 1 ton rubber track undercarriage



Strict Quality Control