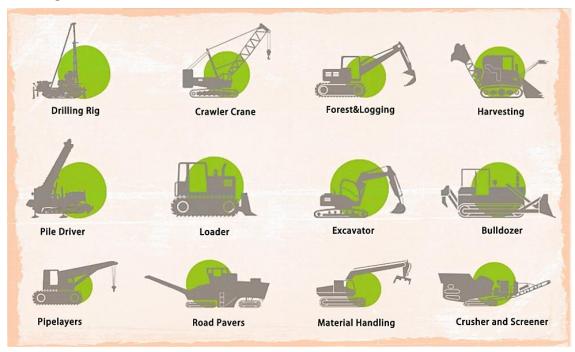

Mining machine: mobile crusher, heading machine, conveying equipment, etc. Agriculture machine: Sugar cane harvester, lawn mower, compost turner, ditching machine, etc

Type of cross member for selection