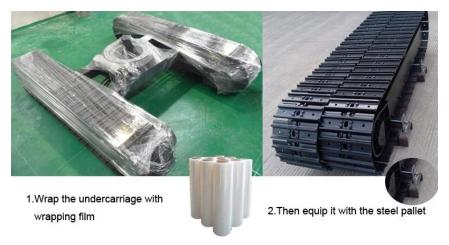

# Application of Custom Built 1.5 ton rubber track undercarriage Drilling machine:

Anchor drilling rig, water well drilling rig, core drilling rig, Jet drilling rig, down-hole drilling rig, hydraulic crawler drilling rig, for poling rig, multipurpose drilling rig, no-dig drilling rig, etc.



Construction machinery machine: mini excavator, mini pilling machine, Aerial work platform, Small transport loading equipment, etc.

Coaling machine: slag-raking machine, tunnel drilling rig, hydraulic drilling machine, rock loader, etc

Mining machine: mobile crusher, heading machine, conveying equipment, etc. Agriculture machine: Sugar cane harvester, lawn mower, compost turner, ditching machine, etc



Type of cross member for selection





#### Package of 1.5 ton rubber track undercarriage



# **Strict Quality Control**