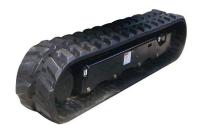

# 1.5 Ton Rubber Track Undercarriage

Bonny Hydraulics is China manufacturer & supplier who mainly produces 1.5 Ton Rubber Track Undercarriage with many years of experience. Hope to build business relationship with you.

BONNY HYDRAULICS is a specialized 1.5 Ton Rubber Track Undercarriage manufacturer and supplier in China. We have been specialized in designing and manufacturing the 1.5 Ton Rubber Track Undercarriage for more than 15 years. Besides 1.5 Ton Rubber Track Undercarriage, we can offer the track undercarriage with payload ranges from 500 kgs to 80,000 kgs. The dimension can be customized design based on real application of customer's. Since the establishment of Bonny, we keep the whole world in view and blaze steadily new trails. By now, we have developed various Custom Built