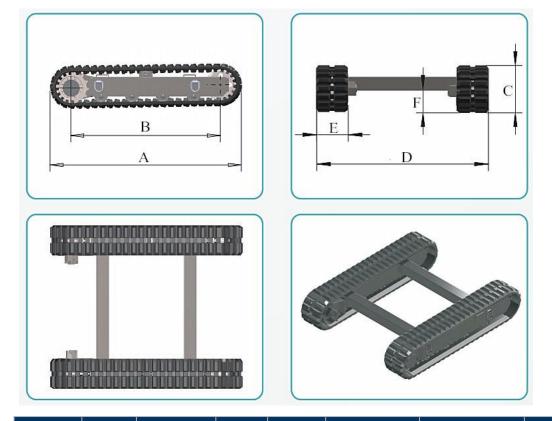

| MODEL   | A<br>Length | B Center<br>Distance |     |      | E Width of track shoe | F Height of<br>Cross beam | No. of<br>roller |
|---------|-------------|----------------------|-----|------|-----------------------|---------------------------|------------------|
| RT-1500 | 1420        | 1066                 | 350 | 980  | 230                   | 165                       | 3+3              |
| RT-2500 | 1850        | 1370                 | 480 | 1220 | 250                   | 245                       | 4+4              |
| RT-3500 | 1980        | 1511                 | 500 | 1520 | 300                   | 250                       | 5+5              |

| RT-5000 | 2500 | 1950 | 550 | 1800 | 350 | 265 | 6+6 |
|---------|------|------|-----|------|-----|-----|-----|
| RT-6000 | 2905 | 2355 | 550 | 1800 | 400 | 265 | 7+7 |
| RT-8000 | 2950 | 2450 | 600 | 1800 | 400 | 310 | 7+7 |

#### Structure of track undercarriage