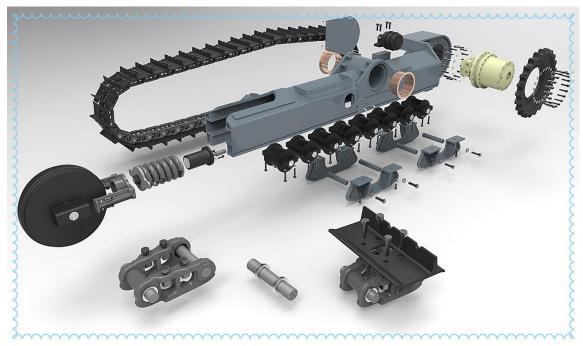

-------|-------------|----------------------|-----|------|-----------------------|---------------------------|------------------|
| RT-1500 | 1420        | 1066                 | 350 | 980  | 230                   | 165                       | 3+3              |
| RT-2500 | 1850        | 1370                 | 480 | 1220 | 250                   | 245                       | 4+4              |
| RT-3500 | 1980        | 1511                 | 500 | 1520 | 300                   | 250                       | 5+5              |



| RT-5000 | 2500 | 1950 | 550 | 1800 | 350 | 265 | 6+6 |
|---------|------|------|-----|------|-----|-----|-----|
| RT-6000 | 2905 | 2355 | 550 | 1800 | 400 | 265 | 7+7 |
| RT-8000 | 2950 | 2450 | 600 | 1800 | 400 | 310 | 7+7 |

#### Structure of track undercarriage



#### Type of track undercarriage for selection:

- A. Steel track undercarriage;
- B. Rubber track undercarriage;
- C. Steel track undercarriage with rubber pads



# Application of Custom Built 1.5 ton rubber track undercarriage Drilling machine:

Anchor drilling rig, water well drilling rig, core drilling rig, Jet drilling rig, down-hole drilling rig, hydraulic crawler drilling rig, for poling rig, multipurpose drilling rig, no-dig drilling rig, etc.



Construction machinery machine: mini excavator, mini pilling machine, Aerial work platform, Small transport loading equipment, etc.

Coaling machine: slag-raking machine, tunnel drilling rig, hydraulic drilling machine, rock loader, etc

Mining machine: mobile crusher, heading machine, conveying equipment, etc. Agriculture machine: Suga