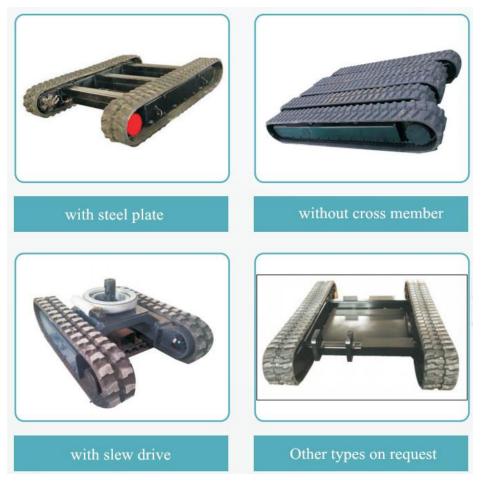

#### Type of track undercarriage for selection:

- A. Steel track undercarriage;
- B. Rubber track undercarriage;
- C. Steel track undercarriage with rubber pads

Mining machine: mobile crusher, heading machine, conveying equipment, etc. Agriculture machine: Sugar cane harvester, lawn mower, compost turner, ditching machine, etc

Type of cross member for selection