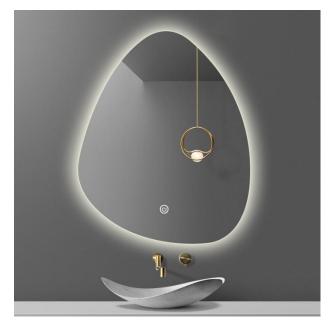

#### Water Drop Shape Backlit LED Bathroom Mirror

We supply Water Drop Shape Backlit LED Bathroom Mirror with CE TUV IP44 3 years Warranty. we devoted ourselves to LED Mirror Light many years, covering most of Europe and the Middle East market. And we have rich experience in OEM/ODM. We are expecting become your long term partner in china.

#### Water Drop Shape Backlit LED Bathroom Mirror

#### **Product Introduction**

This Water Drop Shape Backlit LED Bathroom Mirror was the latest invention high quality with CE TUV IP44 and offer 3 years Warranty. It was made up with 5MM copper-free mirror, and using UL ceritificated waterproof LED stripe. We are manufacturers and suppliers in China, who devoted our selves to Mirror lighting many years, covering most of Europe and the Middle East market. We are expecting become your long-term partner in china.

## **Product Feature And Application**

This Unique Design is desirable and handy, Water Drop Shape Backlit LED Bathroom Mirror will highlight your bathroom decoration, increase grade and efficiency.