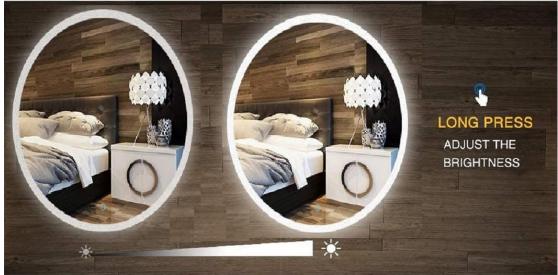

## **Optional Functions:**

- Dimming
- Anti-fogging sensor
- Explosion proof
- Three Color Temperature Changing
- Digital Clock, Temperature Display
- Bluetooth speakers--Enjoying Music when Bathing