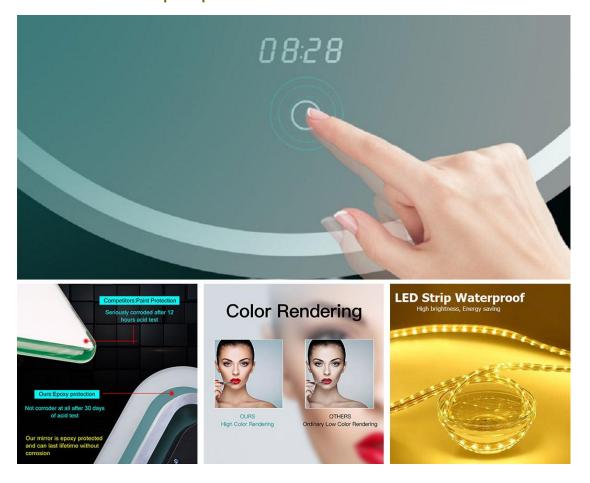

## Feature:

- Touch sensor with the function of On/Off
- ❖ 5mm environmental silver mirror, copper free and lead free
- ❖ Special anti-corrosion mirror treatment
- ❖ Fingerprint-free for mirror frosted area
- Rust resistant white powder coated alu base
- High brightness and homogeneous lighting

- ❖ High output SMD 2835 LEDs, Energy saving and long life of 30000 hours
- \* High Color Rendering Index (CRI>80), ideal for makeup application
- ❖ Built-in electronic LED driver CE / UL certificated
- ❖ IP44 waterproof
- Easy-hanging installation, and easy for maintenance
- CE RoHS certificated
- ❖ The size of Water Drop Shape Backlit LED Bathroom Mirror can be custom-made

## **Optional Functions:**

- Dimming
- Anti-fogging sensor
- Explosion proof
- Three Color Temperature Changing
- Digital Clock, Temperature Display
- Bluetooth speakers--Enjoying Music when Bathing