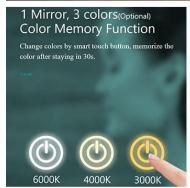

## **Optional Functions:**

- Dimming
- Anti-fogging sensor
- Explosion proof
- Three Color Temperature Changing
- Digital Clock, Temperature Display
- Bluetooth speakers--Enjoying Music when Bathing

Color Temp.:3000K/4000K/6000K Shape:Round/Circle, or customized