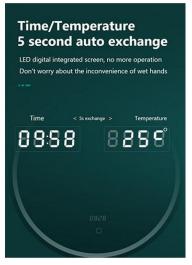

## **Optional Functions:**

- Dimming
- Anti-fogging sensor
- Explosion proof
- Three Color Temperature Changing
- Digital Clock, Temperature Display
- Bluetooth speakers--Enjoying Music when Bathing