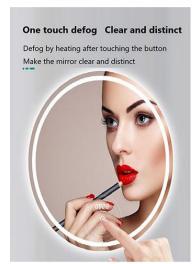

## **Optional Functions:**

- Dimming
- Anti-fogging sensor
- Explosion proof
- Three Color Temperature Changing
- Digital Clock, Temperature Display
- Bluetooth speakers--Enjoying Music when Bathing

#### **Product Details**

To build a dream bathroom with LED Lighted Mirror, Water Drop Shape Backlit LED Bathroom Mirror offer inbuilt defogger, On/Off Touch switch, with LED lights.

Name: Water Drop Shape Backlit LED Bathroom Mirror