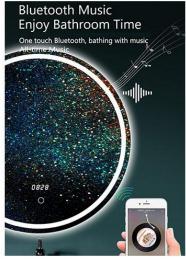

## **Optional Functions:**

- Dimming
- Anti-fogging sensor
- Explosion proof
- Three Color Temperature Changing
- Digital Clock, Temperature Display
- Bluetooth speakers--Enjoying Music when Bathing