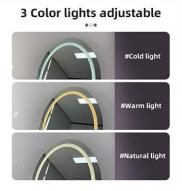

## **Optional Functions:**

- Dimming
- Anti-fogging sensor
- Explosion proof
- Three Color Temperature Changing
- Digital Clock, Temperature Display
- Bluetooth speakers--Enjoying Music when Bathing

Color Temp.:3000K/4000K/6000K Shape:Round/Circle, or customized