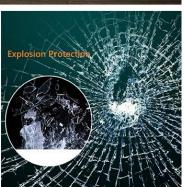

## **Optional Functions:**

- Dimming
- Anti-fogging sensor
- Explosion proof
- Three Color Temperature Changing
- Digital Clock, Temperature Display
- Bluetooth speakers--Enjoying Music when Bathing