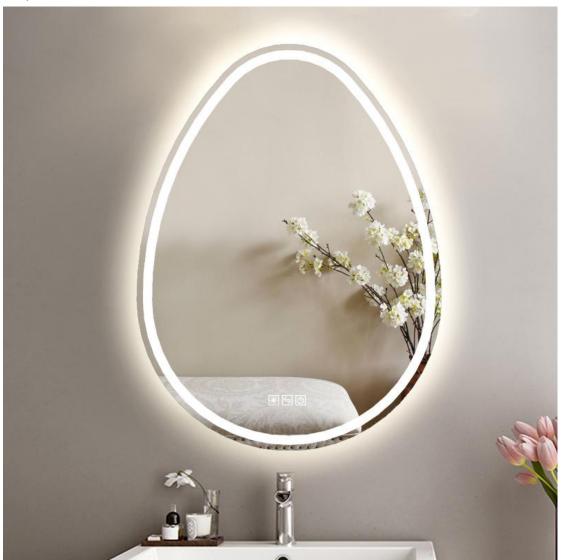

#### Water Drop Shape Backlit LED Bathroom Mirror

We supply Water Drop Shape Backlit LED Bathroom Mirror with CE TUV IP44 3 years Warranty. we devoted ourselves to LED Mirror Light many years, covering most of Europe and the Middle East market. And we have rich experience in OEM/ODM. We are expecting become your long term partner in china.

#### **Product Introduction**

This Water Drop Shape Backlit LED Bathroom Mirror was the latest invention high quality with CE TUV IP44 and offer 3 years Warranty. It was made up with 5MM copper-free mirror, and using UL ceritificated waterproof LED stripe. We are manufacturers and suppliers in China, who devoted our selves to Mirror lighting many years, covering most of Europe and the Middle East market. We are expecting become your long-term partner in china.

## **Product Feature And Application**

This Unique Design is desirable and handy, Water Drop Shape Backlit LED Bathroom Mirror will highlight your bathroom decoration, increase grade and efficiency.