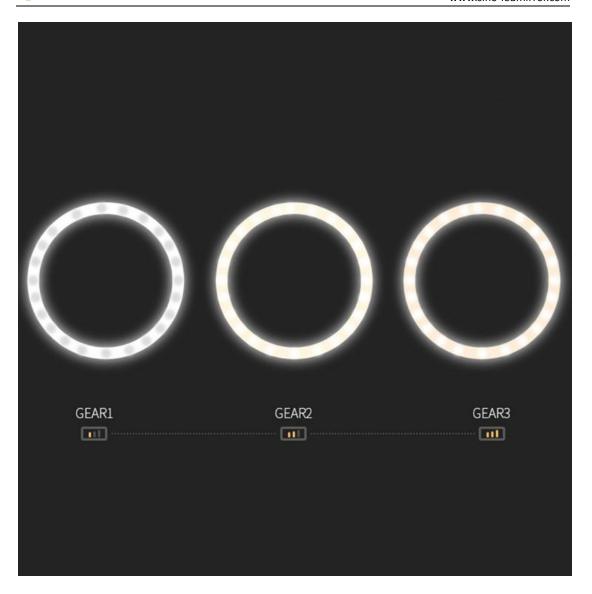

#### Feature:

- \* Touch sensor with the function of On/Off
- Environmental silver mirror, copper free and lead free
- High brightness and homogeneous lighting
- ❖ High output SMD 2835 LEDs, Energy saving and long life of 30000 hours
- High Color Rendering Index (CRI>80), ideal for makeup application
- ❖ Built-in electronic LED driver CE / UL certificated
- ❖ IP44 waterproof
- ❖ CE RoHS certificated
- \* The size of Round LED Makeup Mirror with Wooden Frame can be custom-made
- Round LED Makeup Mirror with Wooden Frame can be Dimming
- Three Color Temperature can be Changing
- 4 pcs AAA battery or rechargeable

Optional Functions: Touch switch, Dimming, color temperature changing, etc.

Mirror: copper-free mirror, Metal frame.

Led Stripe:UL ceritificated waterproof LED strip

Color Temp.:3000K/4000K/6000K Shape:Round/Circle, or customized