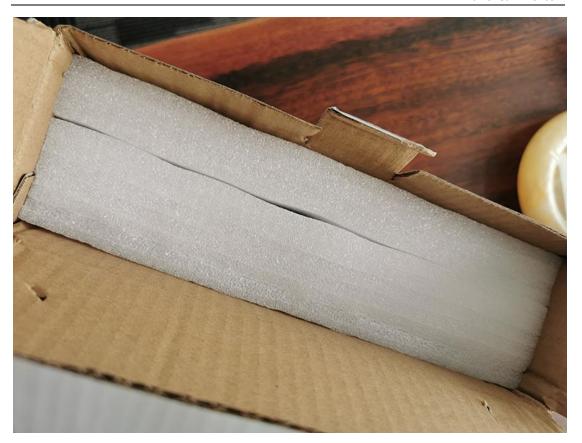

# **Deliver, Shipping And Serving**

Round LED Makeup Mirror with Wooden Frame deliver with below shipping package:

PE bag + All around polyfoam + Earth carton + Carton box , 6 pcs/ctn