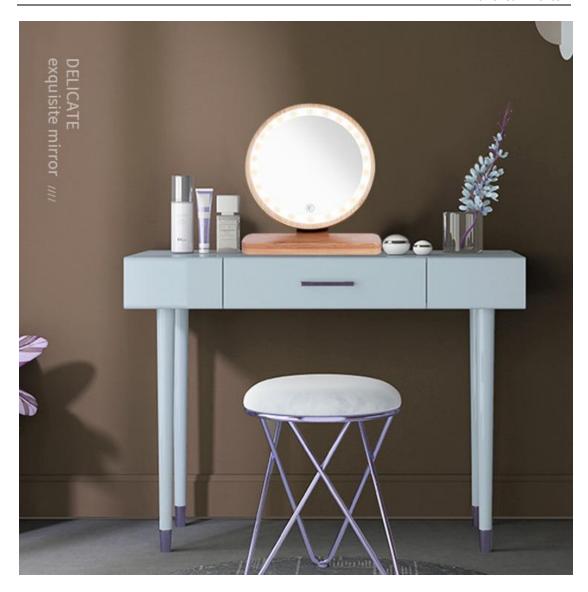

#### **Round LED Makeup Mirror with Wooden Frame**

We supply Round LED Makeup Mirror with Wooden Frame 2 years Warranty. we devoted ourselves to LED Mirror Light many years, covering most of Europe and the Middle East market. And we have rich experience in OEM/ODM. We are expecting become your long term partner in china.

**Round LED Makeup Mirror with Wooden Frame** 

### **Product Introduction**

This Round LED Makeup Mirror with Wooden Frame was the latest invention high quality with 2 years Warranty. It was made up with copper-free mirror, and using UL ceritificated waterproof LED strip. We are manufacturers and suppliers in China, who devoted our selves to Mirror lighting many years, covering most of Europe and the Middle East market. We are expecting become your long-term partner in china.

## **Product Feature And Application**

This Classic Design is desirable and handy, Round LED Makeup Mirror with Wooden Frame will highlight the details of your face when you make up, increase grade and efficiency.