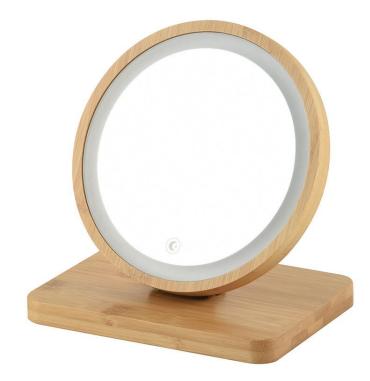

**Round LED Makeup Mirror with Wooden Frame** 

## **Product Details**

To make up with LED Lighted Mirror, Round LED Makeup Mirror with Wooden Frame offer inbuilt On/Off Touch switch, with LED lights.

Name: Round LED Makeup Mirror with Wooden Frame

Size: Φ 8 inch/20CM (or Customizable size)