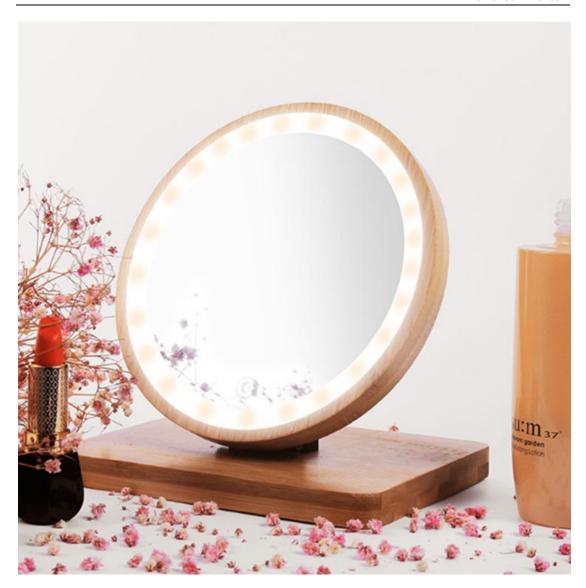

## **Product Feature And Application**

This Classic Design is desirable and handy, Round LED Makeup Mirror with Wooden Frame will highlight the details of your face when you make up, increase grade and efficiency.

#### Feature:

- \* Touch sensor with the function of On/Off
- Environmental silver mirror, copper free and lead free
- High brightness and homogeneous lighting
- ❖ High output SMD 2835 LEDs, Energy saving and long life of 30000 hours
- High Color Rendering Index (CRI>80), ideal for makeup application
- ❖ Built-in electronic LED driver CE / UL certificated
- ❖ IP44 waterproof
- ❖ CE RoHS certificated
- \* The size of Round LED Makeup Mirror with Wooden Frame can be custom-made
- Round LED Makeup Mirror with Wooden Frame can be Dimming
- Three Color Temperature can be Changing
- 4 pcs AAA battery or rechargeable