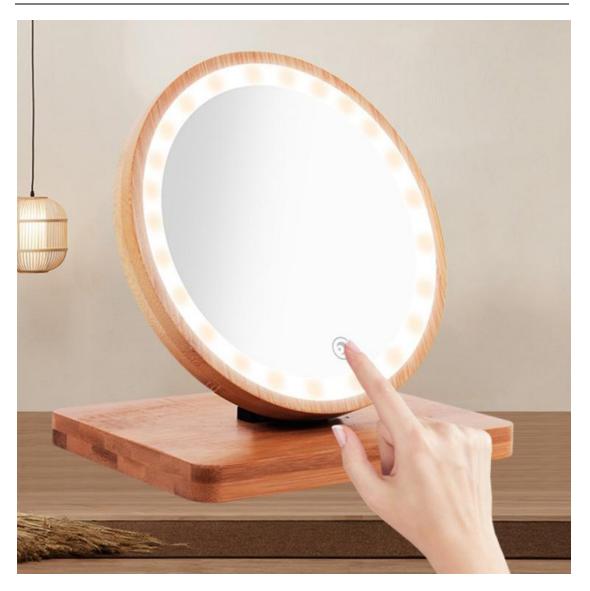

#### Feature:

- \* Touch sensor with the function of On/Off
- Environmental silver mirror, copper free and lead free
- High brightness and homogeneous lighting
- ❖ High output SMD 2835 LEDs, Energy saving and long life of 30000 hours
- High Color Rendering Index (CRI>80), ideal for makeup application
- ❖ Built-in electronic LED driver CE / UL certificated
- ❖ IP44 waterproof
- ❖ CE RoHS certificated
- \* The size of Round LED Makeup Mirror with Wooden Frame can be custom-made
- Round LED Makeup Mirror with Wooden Frame can be Dimming
- Three Color Temperature can be Changing
- 4 pcs AAA battery or rechargeable

## **Product Details**

To make up with LED Lighted Mirror, Round LED Makeup Mirror with Wooden Frame offer inbuilt On/Off Touch switch, with LED lights.

Name: Round LED Makeup Mirror with Wooden Frame

Size: Φ 8 inch/20CM (or Customizable size)