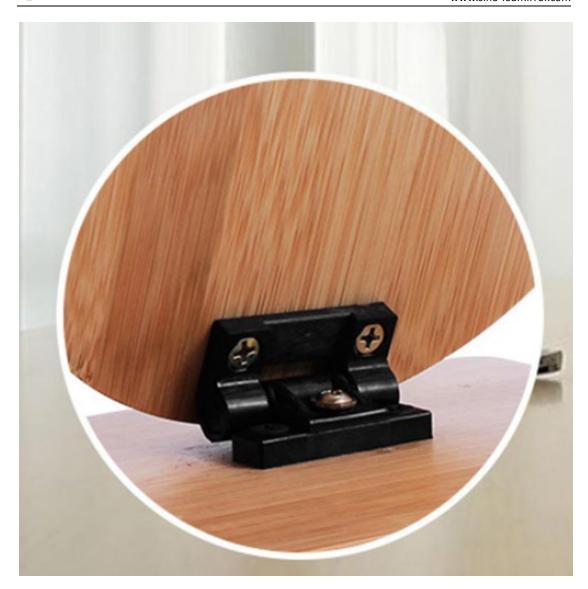

## **Product Details**

To make up with LED Lighted Mirror, Round LED Makeup Mirror with Wooden Frame offer inbuilt On/Off Touch switch, with LED lights.

Name: Round LED Makeup Mirror with Wooden Frame

Size: Φ 8 inch/20CM (or Customizable size)

Optional Functions: Touch switch, Dimming, color temperature changing, etc.

Mirror: copper-free mirror, Metal frame.

Led Stripe:UL ceritificated waterproof LED strip

Color Temp.:3000K/4000K/6000K Shape:Round/Circle, or customized