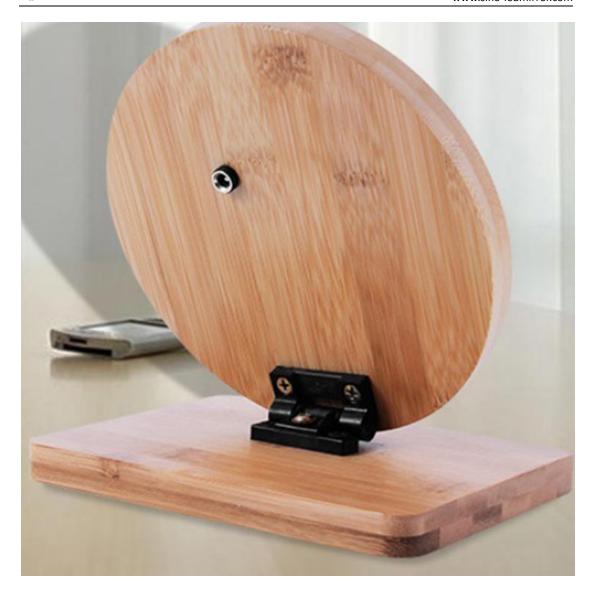

## **Product Details**

To make up with LED Lighted Mirror, Round LED Makeup Mirror with Wooden Frame offer inbuilt On/Off Touch switch, with LED lights.

Name: Round LED Makeup Mirror with Wooden Frame

Size: Φ 8 inch/20CM (or Customizable size)

Optional Functions: Touch switch, Dimming, color temperature changing, etc.

Mirror: copper-free mirror, Metal frame.

Led Stripe:UL ceritificated waterproof LED strip

Color Temp.:3000K/4000K/6000K Shape:Round/Circle, or customized