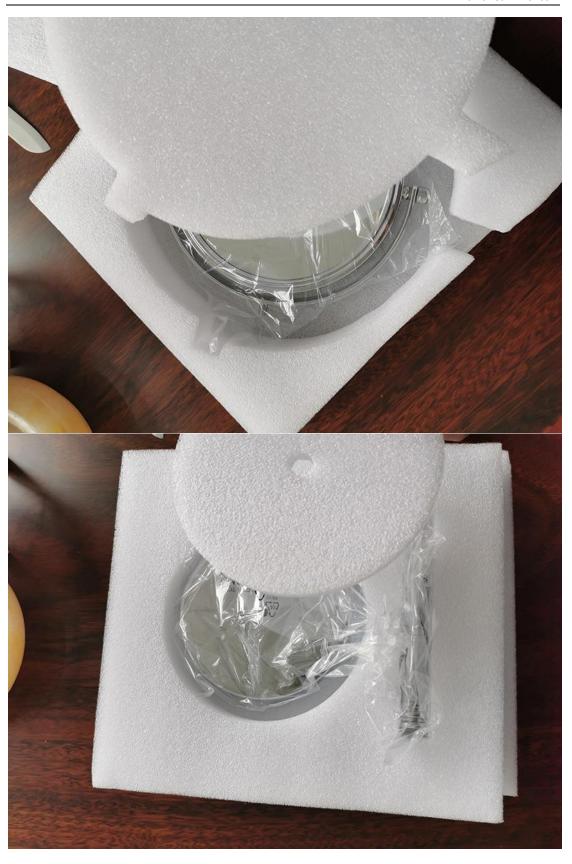

# **Deliver, Shipping And Serving**

Round LED Makeup Mirror with Wooden Frame deliver with below shipping package:

PE bag + All around polyfoam + Earth carton + Carton box , 6 pcs/ctn