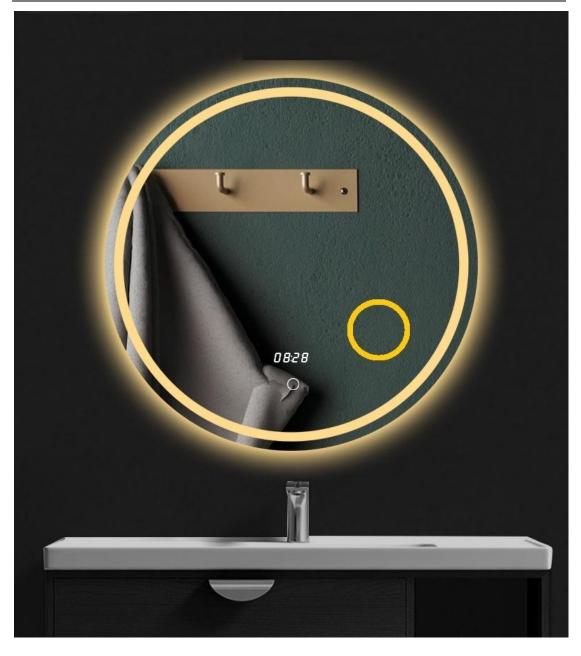

### One touch defog Clear and distinct

Defog by heating after touching the button Make the mirror clear and distinct

🖌 Gralia