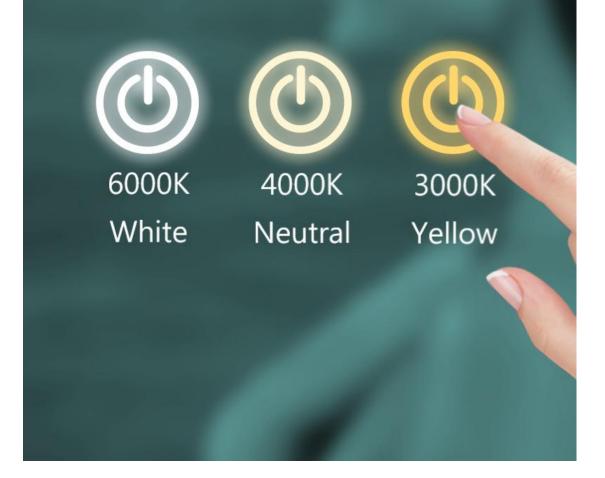

### 1 Mirror, 3 colors(Optional) Color Memory Function

Change colors by smart touch button, memorize the color after staying in 30s.

Gralia

### **Product Details**

To build a dream bathroom with LED Lighted Mirror, **Round LED Bathroom Mirror with 3x Magnifying Circle** offer inbuilt defogger, On/Off Touch switch, with LED lights.

Name: Round LED Bathroom Mirror with 3x Magnifying Circle
Size: Φ 600\*600mm, Φ 800\*800mm, Φ 900\*900mm, (or Customizable size)
Optional Functions:Touch switch, Defogger, Bluetooth, Time., etc.
Mirror: 5mm copper-free mirror, aluminum frame or frameless
Led Stripe:UL ceritificated waterproof LED stripe
Color Temp.:3000K/4000K/6000K
Shape:Round/Circle, or customized