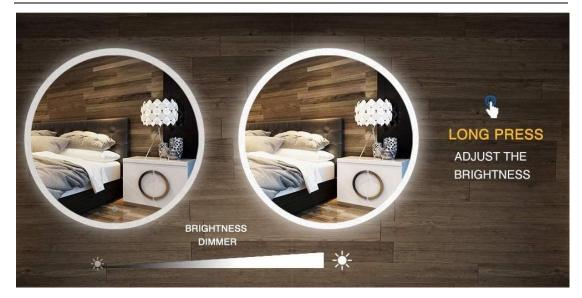

### **Optional Functions:**

- Dimming
- Anti-fogging sensor
- Explosion proof
- Three Color Temperature Changing
- Digital Clock, Temperature Display
- Bluetooth speakers--Enjoying Music when Bathing

Gralia