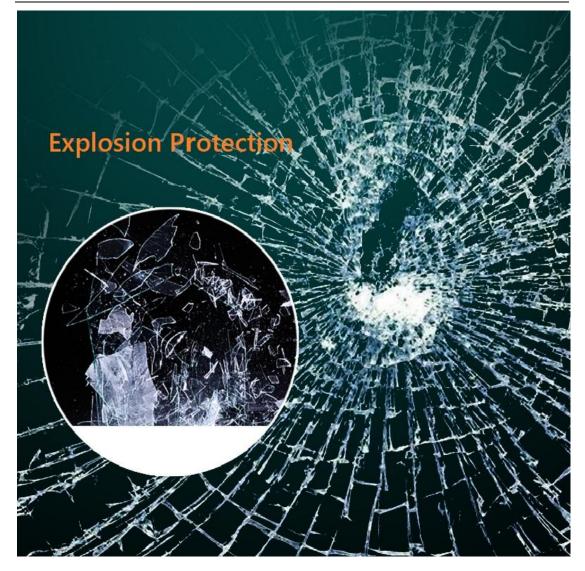

### **Optional Functions:**

- Dimming
- Anti-fogging sensor
- Explosion proof
- Three Color Temperature Changing
- Digital Clock, Temperature Display
- Bluetooth speakers--Enjoying Music when Bathing

Gralia