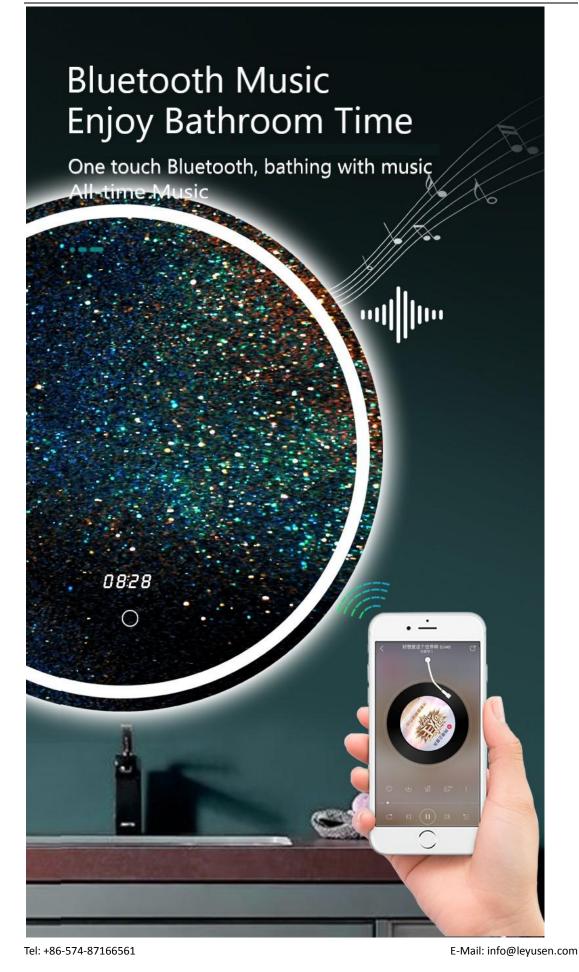

### **Optional Functions:**

- Dimming
- Anti-fogging sensor
- Explosion proof
- Three Color Temperature Changing
- Digital Clock, Temperature Display
- Bluetooth speakers--Enjoying Music when Bathing

Gralia