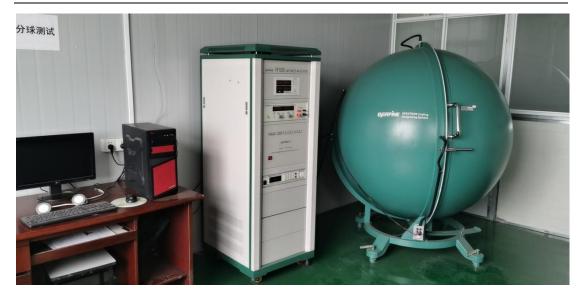

#### **Product Qualification**

Every piece of **Round LED Bathroom Mirror with 3x Magnifying Circle** tested and checked by QC team. Only qualified **Round LED Bathroom Mirror with 3x Magnifying Circle** can be shipped.

Strict IPQC FQC QA make sure the best quality to customers.

Gralia