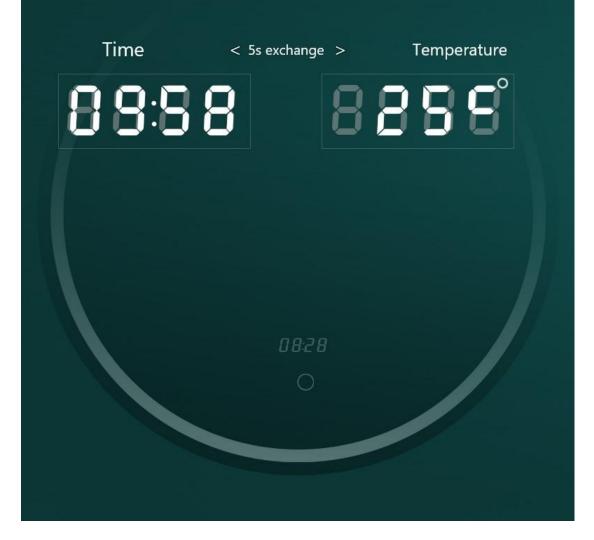

### Time/Temperature 5 second auto exchange

LED digital integrated screen, no more operation Don't worry about the inconvenience of wet hands

**¥)** Gralia

Gralia

Gralia