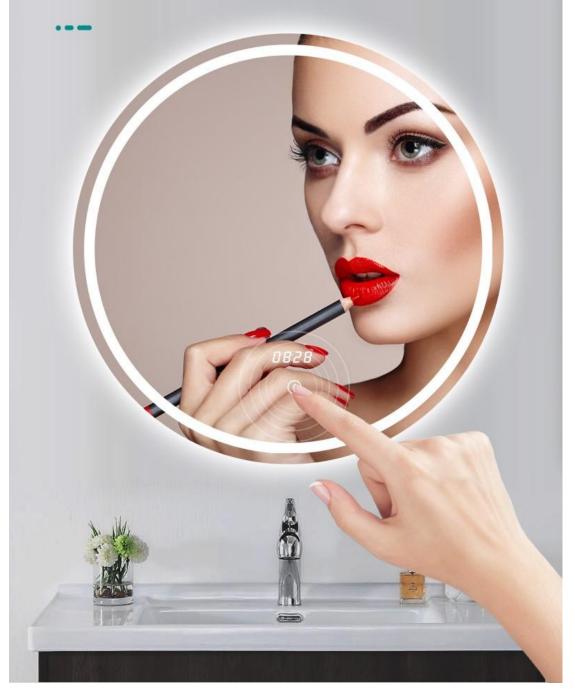

### Time/Temperature 5 second auto exchange

LED digital integrated screen, no more operation Don't worry about the inconvenience of wet hands

**¥)** Gralia

Gralia

Gralia

### One touch defog Clear and distinct

Defog by heating after touching the button Make the mirror clear and distinct

🖌 Gralia