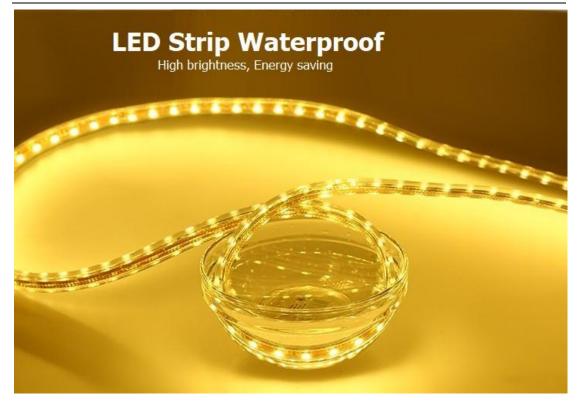

### Feature:

- with 3x Magnifying Circle
- Touch sensor with the function of On/Off
- 5mm environmental silver mirror, copper free and lead free
- Special anti-corrosion mirror treatment
- Fingerprint-free for mirror frosted area
- Rust resistant white powder coated alu base
- High brightness and homogeneous lighting
- High output SMD 2835 LEDs, Energy saving and long life of 30000 hours
- High Color Rendering Index (CRI>80), ideal for makeup application
- Built-in electronic LED driver CE / UL certificated
- IP44 waterproof
- Easy-hanging installation, and easy for maintenance
- CE RoHS certificated