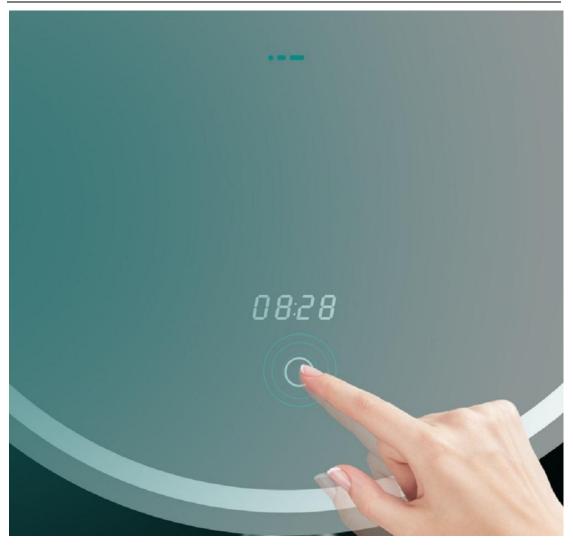

### Feature:

- with 3x Magnifying Circle
- Touch sensor with the function of On/Off
- 5mm environmental silver mirror, copper free and lead free
- Special anti-corrosion mirror treatment
- Fingerprint-free for mirror frosted area
- Rust resistant white powder coated alu base
- High brightness and homogeneous lighting
- High output SMD 2835 LEDs, Energy saving and long life of 30000 hours
- High Color Rendering Index (CRI>80), ideal for makeup application
- Built-in electronic LED driver CE / UL certificated
- IP44 waterproof
- Easy-hanging installation, and easy for maintenance
- CE RoHS certificated