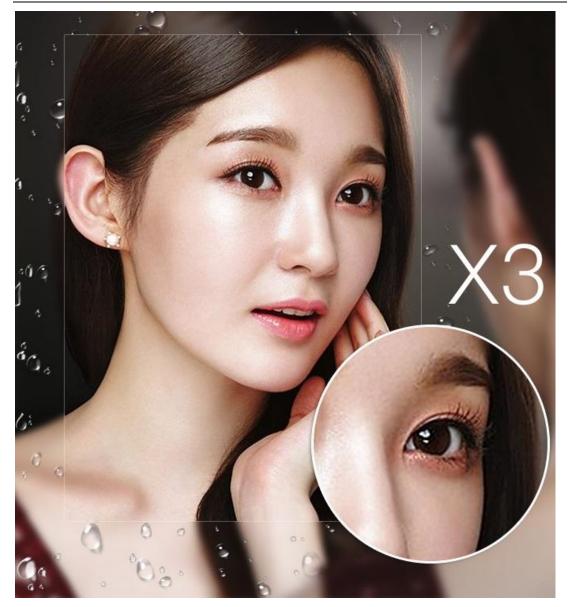

### Round LED Bathroom Mirror with 3x Magnifying Circle

### Feature:

- with 3x Magnifying Circle
- Touch sensor with the function of On/Off
- 5mm environmental silver mirror, copper free and lead free
- Special anti-corrosion mirror treatment
- Fingerprint-free for mirror frosted area
- Rust resistant white powder coated alu base
- High brightness and homogeneous lighting
- High output SMD 2835 LEDs, Energy saving and long life of 30000 hours
- High Color Rendering Index (CRI>80), ideal for makeup application
- Built-in electronic LED driver CE / UL certificated
- IP44 waterproof
- Easy-hanging installation, and easy for maintenance
- CE RoHS certificated