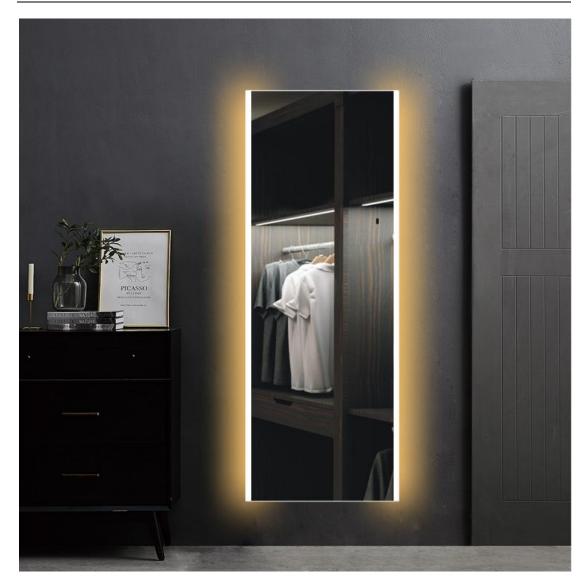

Our Rectangle LED Dressing Mirror with Two Frosted Light Strips maybe the good choice if you need hang it on the wall. Rectangle LED Dressing Mirror with Two Frosted Light Strips are long and narrow, as they're designed to give you a Two-Frosted-Light reflection. One touch switch is easy to control. And our Rectangle LED Dressing Mirror with Two Frosted Light Strips using 5MM copper-free mirror, and using UL ceritificated waterproof LED stripe.

### **Product Feature And Application**

This Classic Design is desirable and handy, **Rectangle LED Dressing Mirror with Two Frosted Light Strips** will highlight your bedroom decoration, increase grade and efficiency. It can be hanging as you need, depending on your space of bedroom.