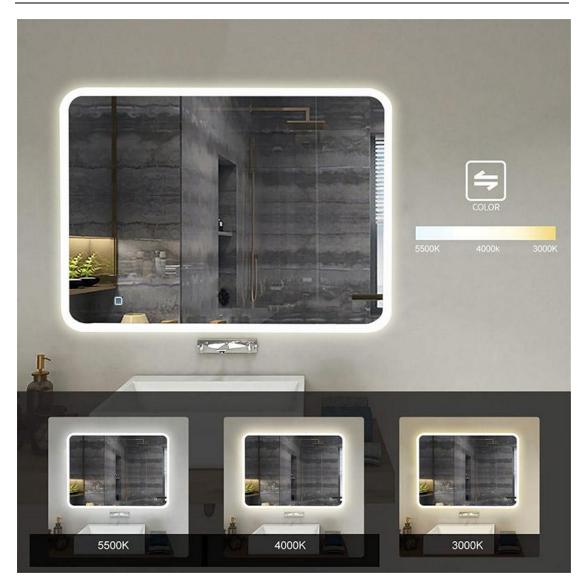

# **Color Rendering**

OURS High Color Rendering

OTHERS Ordinary Low Color Rendering

**Rectangle LED Dressing Mirror with Two Frosted Light Strips can be customized** as you NEED:

Name:**Rectangle LED Dressing Mirror with Two Frosted Light Strips** Size: W20"xH60"/W24"xH66" (or Customizable size) Optional Functions:Touch switch, Defogger, Bluetooth, Time., etc. Mirror: 5mm copper-free mirror, frameless. Led Stripe:UL ceritificated waterproof LED stripe Color Temp.:3000K/4000K/6000K Shape:Round/Circle, or customized