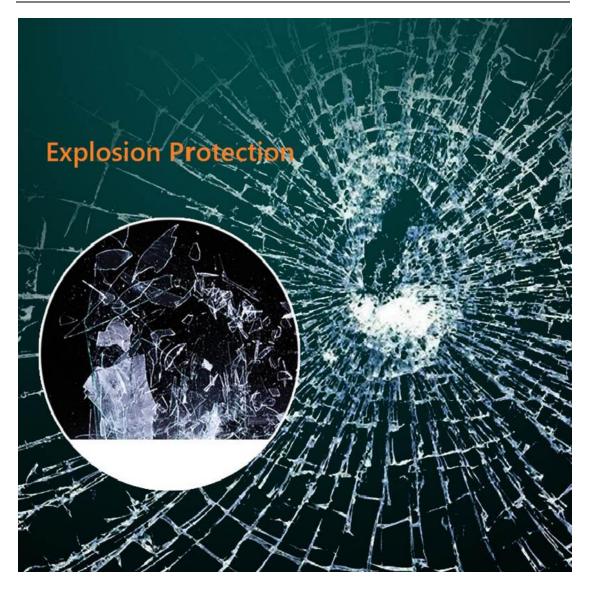

### **Optional Functions:**

- Dimming
- Anti-fogging sensor
- Explosion proof
- Three Color Temperature Changing
- Digital Clock, Temperature Display
- Bluetooth speakers--Enjoying Music