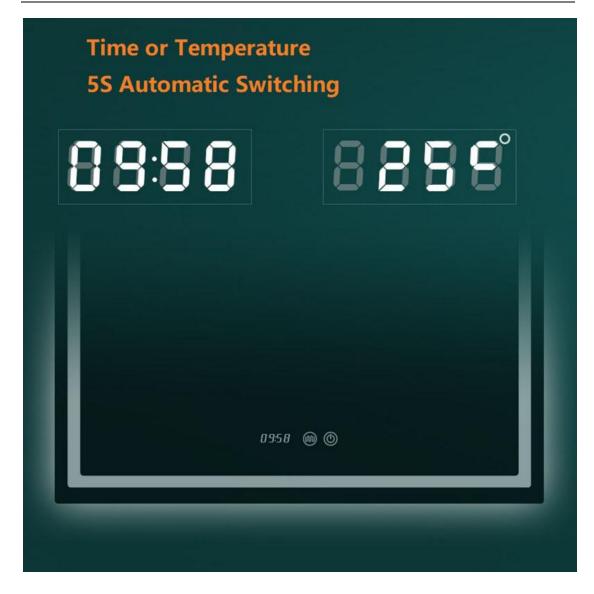

### **Optional Functions:**

- Dimming
- Anti-fogging sensor
- Explosion proof
- Three Color Temperature Changing
- Digital Clock, Temperature Display
- Bluetooth speakers--Enjoying Music