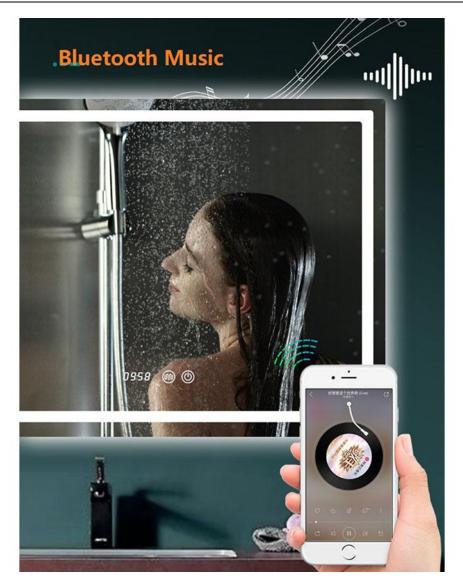

### **Optional Functions:**

- Dimming
- Anti-fogging sensor
- Explosion proof
- Three Color Temperature Changing
- Digital Clock, Temperature Display
- Bluetooth speakers--Enjoying Music