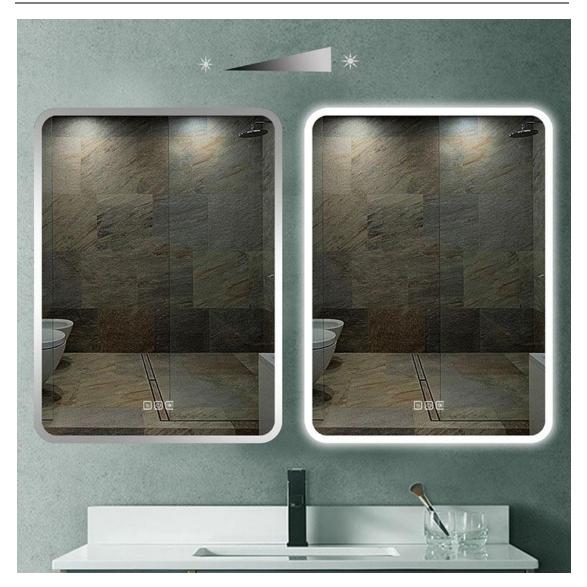

Our Rectangle LED Dressing Mirror with Two Frosted Light Strips maybe the good choice if you need hang it on the wall. Rectangle LED Dressing Mirror with Two Frosted Light Strips are long and narrow, as they're designed to give you a Two-Frosted-Light reflection. One touch switch is easy to control. And our Rectangle LED Dressing Mirror with Two Frosted Light Strips using 5MM copper-free mirror, and using UL ceritificated waterproof LED stripe.

This **Rectangle LED Dressing Mirror with Two Frosted Light Strips** was the latest invention high quality with CE TUV IP44 and offer 3 years Warranty.

Rectangle LED Dressing Mirror with Two Frosted Light Strips could be designed in framed or frameless style. As for the frame material, we suggest that you can use stainless steel to cover the edge. We accept product customization such as the size, shape, and the functions etc.