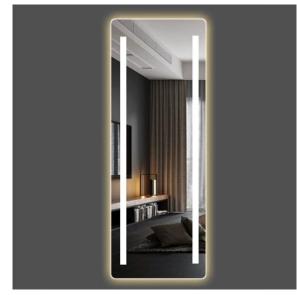

Our Rectangle LED Dressing Mirror with Two Frosted Light Strips maybe the good choice if you need hang it on the wall. Rectangle LED Dressing Mirror with Two Frosted Light Strips are long and narrow, as they're designed to give you a Two-Frosted-Light reflection. One touch switch is easy to control. And our Rectangle LED Dressing Mirror with Two Frosted Light Strips using 5MM copper-free mirror, and using UL ceritificated waterproof LED stripe.

### **Product Feature And Application**

This Classic Design is desirable and handy, **Rectangle LED Dressing Mirror with Two Frosted Light Strips** will highlight your bedroom decoration, increase grade and efficiency. It can be hanging as you need, depending on your space of bedroom.