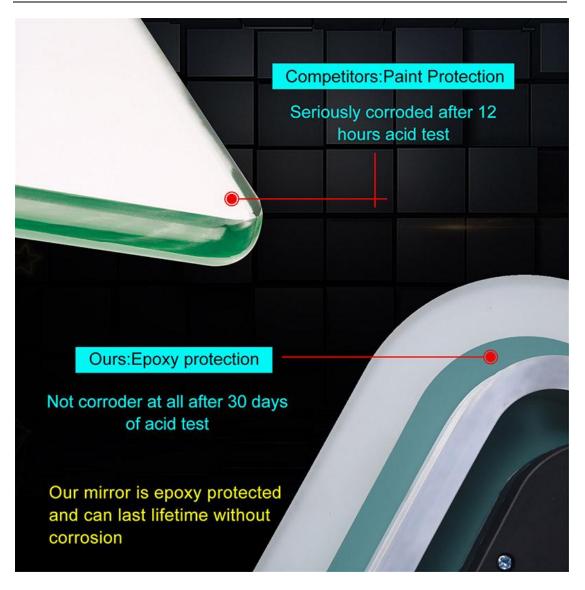

### Feature:

- Touch sensor with the function of On/Off
- 5mm environmental silver mirror, copper free and lead free
- Special anti-corrosion mirror treatment
- Fingerprint-free for mirror frosted area
- Rust resistant white powder coated alu base
- High brightness and homogeneous lighting
- High output SMD 2835 LEDs, Energy saving and long life of 30000 hours
- High Color Rendering Index (CRI>80), ideal for makeup application
- Built-in electronic LED driver CE / UL certificated
- IP44 waterproof
- Easy-hanging installation, and easy for maintenance.
- CE RoHS certificated