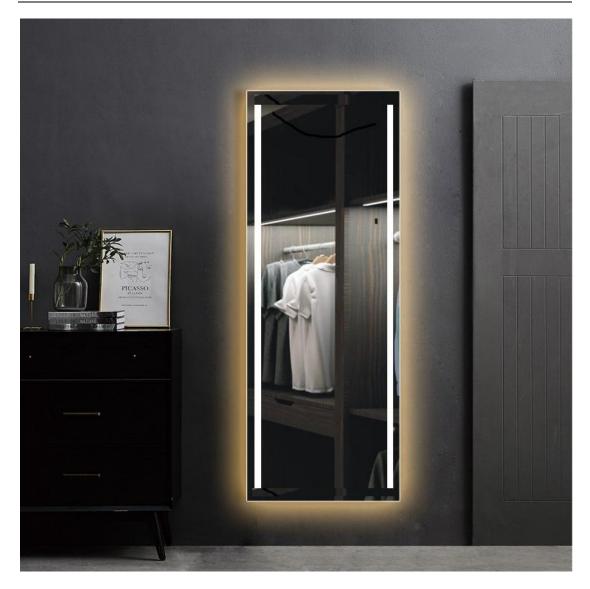

### **Rectangle LED Dressing Mirror with Two Frosted Light Strips**

We supply Rectangle LED Dressing Mirror with Two Frosted Light Strips with CE TUV IP44 3 years Warranty. They're designed to give you a Two-Frosted-Light reflection. One touch switch is easy to control. And our Rectangle LED Dressing Mirror with Two Frosted Light Strips using 5MM copper-free mirror, and using UL ceritificated waterproof LED stripe. CRI80+, 2700-6500K available.The size of Rectangle LED Dressing Mirror with Two Frosted Light Strips can be

Our Rectangle LED Dressing Mirror with Two Frosted Light Strips maybe the good choice if you need hang it on the wall. Rectangle LED Dressing Mirror with Two Frosted Light Strips are long and narrow, as they're designed to give you a Two-Frosted-Light reflection. One touch switch is easy to control. And our Rectangle LED Dressing Mirror with Two Frosted Light Strips using 5MM copper-free mirror, and using UL ceritificated waterproof LED stripe.