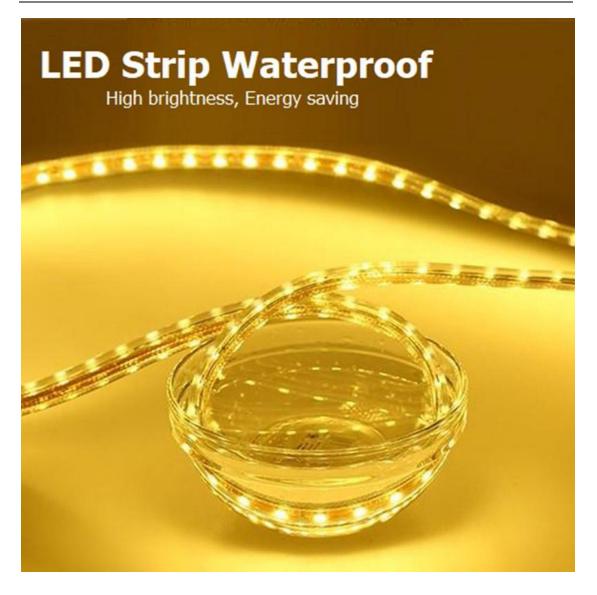

### Feature:

- Touch sensor with the function of On/Off
- 5mm environmental silver mirror, copper free and lead free
- Special anti-corrosion mirror treatment
- Fingerprint-free for mirror frosted area
- Rust resistant white powder coated alu base
- High brightness and homogeneous lighting
- High output SMD 2835 LEDs, Energy saving and long life of 30000 hours
- High Color Rendering Index (CRI>80), ideal for makeup application
- Built-in electronic LED driver CE / UL certificated
- IP44 waterproof
- Easy-hanging installation, and easy for maintenance.
- CE RoHS certificated