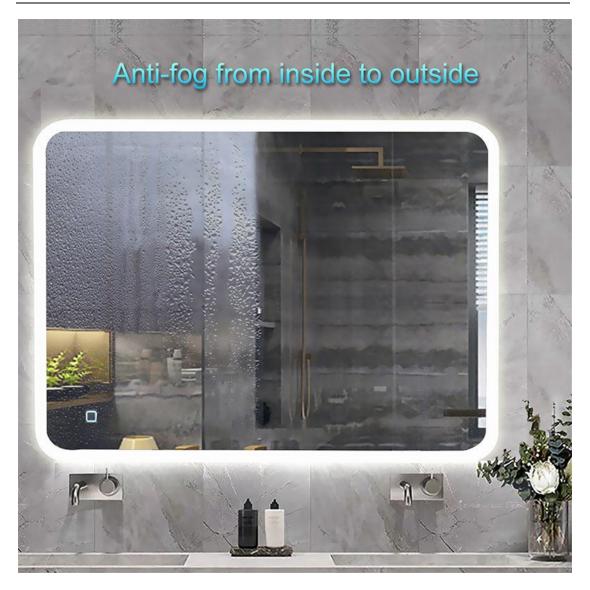

### **Optional Functions:**

- Dimming
- Anti-fogging sensor
- Explosion proof
- Three Color Temperature Changing
- Digital Clock, Temperature Display
- Bluetooth speakers--Enjoying Music

### **Product Details**

To build a dream bathroom with LED Lighted Mirror, **Rectangle LED Dressing Mirror** with **Two Frosted Light Strips** offer inbuilt defogger, On/Off Touch switch, with LED lights.