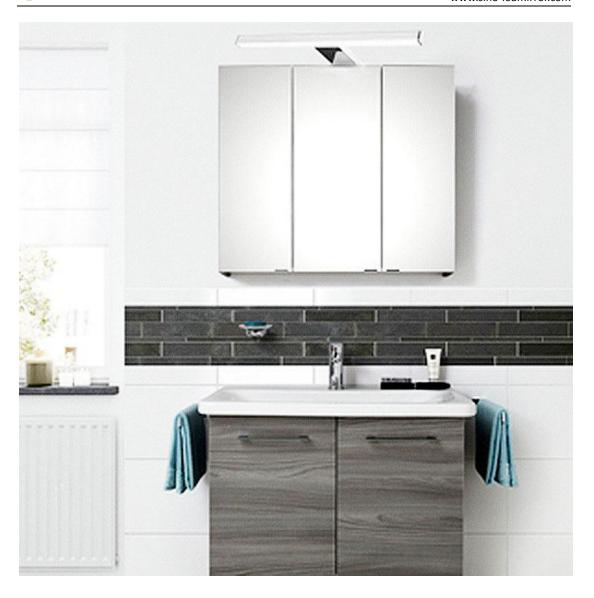

our **LED Mirror Light Lamp** can be easily and quickly mounted on top cabinets or shelves with just two screws, but can also be

mounted directly to mirrors by removing the screw-on adapter. Ideal for 60 - 100 cm mirrors.

#### **Product Introduction**

If you want to put LED lights on a mirror, Our Plastic Square LED Mirror Light Lamp maybe the good choice.

Installing LED lights on a mirror can be done by attaching Plastic Square LED Mirror Light Lamp onto the wall above the mirror. The lighting will be perfectly balanced, and all parts of your face and neck will be illuminated.

## **Product Feature And Application**

This Classic and Simple Design is desirable and handy, Plastic Square LED Mirror Light Lamp will highlight your bathroom/bedroom/livingroom decoration, increase grade and efficiency.