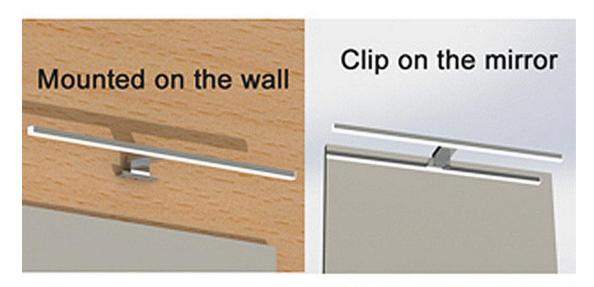

our **LED Mirror Light Lamp** can be easily and quickly mounted on top cabinets or shelves with just two screws, but can also be

mounted directly to mirrors by removing the screw-on adapter. Ideal for 60 - 100 cm mirrors.

## **Product Parameter (Specification)**

| Plastic Square LED Mirror Light Lamp Specification |                                |
|----------------------------------------------------|--------------------------------|
| Voltage                                            | AC220-240V 50/60HZ             |
| Power                                              | 6W                             |
| Material                                           | Aluminum body +plastic bracket |
| Color                                              | Chrome                         |
| IP Rate                                            | IP44                           |
| LED Chip                                           | 2835SMD                        |
| Color temperature                                  | 3000K/4000K/6000K              |
| Installation                                       | By screws or by clip           |