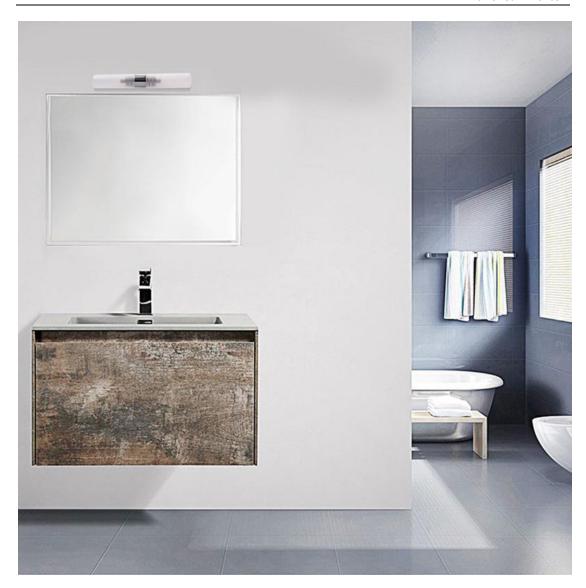

#### **Product Introduction**

If you want to put LED lights on a mirror, Our Plastic Square LED Mirror Light Lamp maybe the good choice.

Installing LED lights on a mirror can be done by attaching Plastic Square LED Mirror Light Lamp onto the wall above the mirror. The lighting will be perfectly balanced, and all parts of your face and neck will be illuminated.

## **Product Feature And Application**

This Classic and Simple Design is desirable and handy, Plastic Square LED Mirror Light Lamp will highlight your bathroom/bedroom/livingroom decoration, increase grade and efficiency.