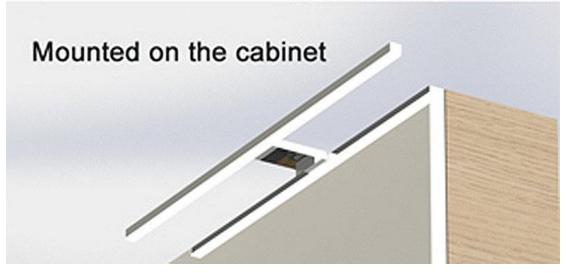

our **LED Mirror Light Lamp** can be easily and quickly mounted on top cabinets or shelves with just two screws, but can also be

mounted directly to mirrors by removing the screw-on adapter. Ideal for 60 - 100 cm mirrors.

## **Product Parameter (Specification)**

| Plastic Square LED Mirror Light Lamp Specification |                                |
|----------------------------------------------------|--------------------------------|
| Voltage                                            | AC220-240V 50/60HZ             |
| Power                                              | 6W                             |
| Material                                           | Aluminum body +plastic bracket |
| Color                                              | Chrome                         |
| IP Rate                                            | IP44                           |
| LED Chip                                           | 2835SMD                        |
| Color temperature                                  | 3000K/4000K/6000K              |
| Installation                                       | By screws or by clip           |