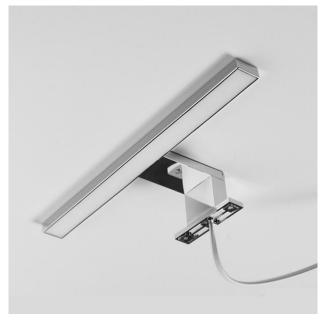

#### **Plastic Square LED Mirror Light Lamp**

Please note that no plug or switch on the lamp.