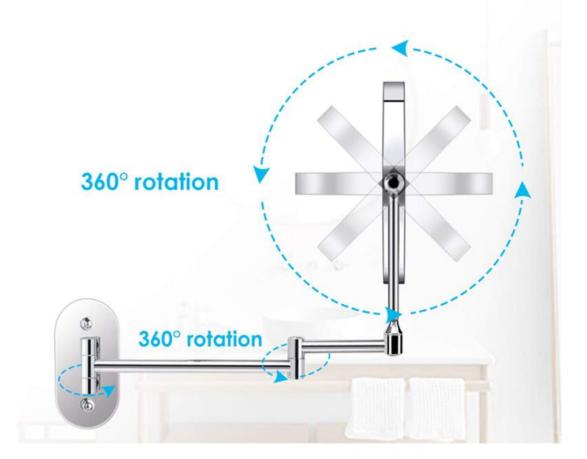

# 4)360° SWIVEL DESIGN: Dual Arm Folding Round LED Makeup Mirror

allows 360-degree rotation so that you can adjust the mirror as per the suitable viewing angle to cater to your needs and preference

**5)FOLDABLE MIRROR**: Chrome finish, rustless, anticorrosive, smooth bright and durable with aesthetic feeling, the flexible arm can extendable When not in use, it can be folded against the wall Its extending arm is ideal for rooms with limited space

# 360° Free Rotation

Adjust a perfect and comfortable viewing angle according to your needs.