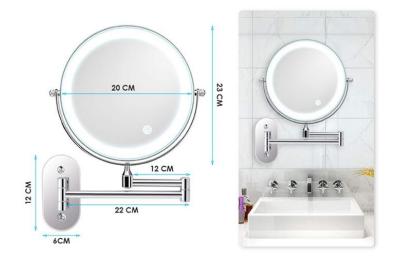

### **Dual Arm Folding Round LED Makeup Mirror**

**1)1X-10X MAGNIFICATION**: Dual Arm Folding Round LED Makeup Mirror with 1X-10X magnification

2)8 INCH LARGE MIRROR: Dual Arm Folding Round LED Makeup Mirror measures 8-inches in diameter, arm extends up to 11.5-inches

### **Product Details**

To make up with LED Lighted Mirror, **Dual Arm Folding Round LED Makeup Mirror**offer inbuilt On/Off Touch switch, with LED lights.

Name: Dual Arm Folding Round LED Makeup Mirror
Size: Φ 8 inch/20CM (or Customizable size)
Optional Functions:Touch switch, Dimming, color temperature changing, etc.
Mirror: copper-free mirror, Metal frame.
Led Stripe:UL ceritificated waterproof LED strip
Color Temp.:3000K/4000K/6000K
Shape:Round/Circle, or customized