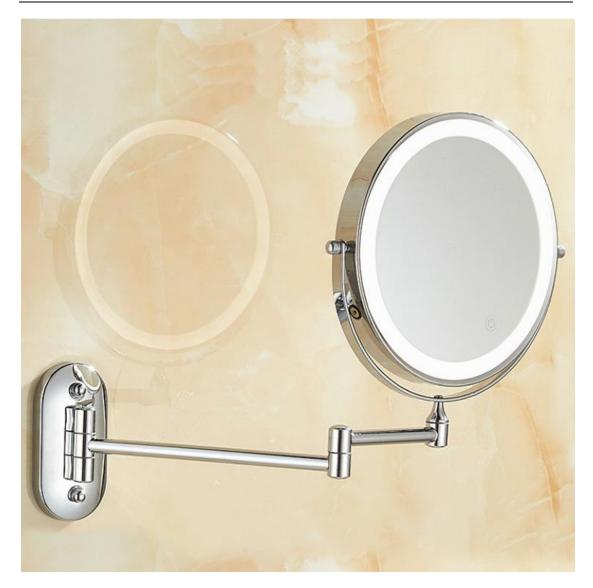

# 4)360° SWIVEL DESIGN: Dual Arm Folding Round LED Makeup Mirror

allows 360-degree rotation so that you can adjust the mirror as per the suitable viewing angle to cater to your needs and preference

**5)FOLDABLE MIRROR**: Chrome finish, rustless, anticorrosive, smooth bright and durable with aesthetic feeling, the flexible arm can extendable When not in use, it can be folded against the wall Its extending arm is ideal for rooms with limited space

# 360° Free Rotation

Adjust a perfect and comfortable viewing angle according to your needs.