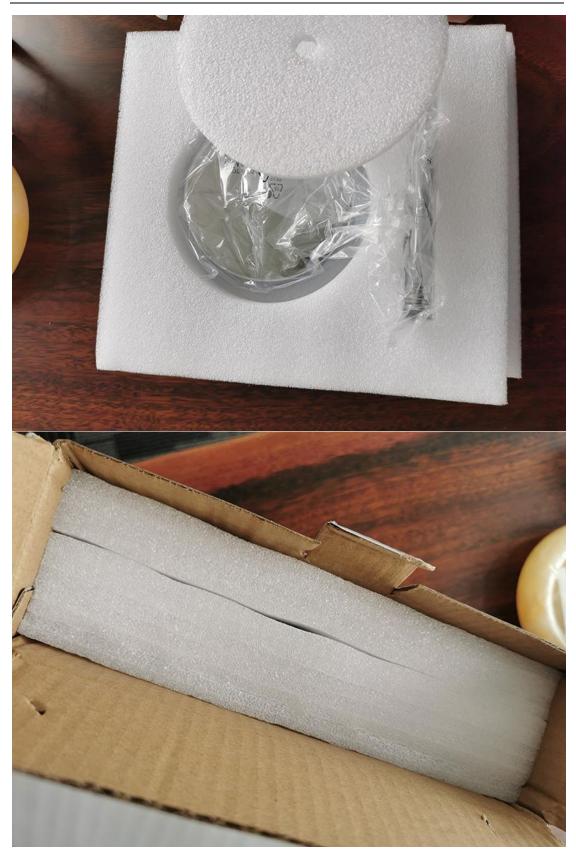

# **Deliver, Shipping And Serving**

**Dual Arm Folding Round LED Makeup Mirror** deliver with below shipping package:

PE bag + All around polyfoam + Earth carton + Carton box , 6 pcs/ctn