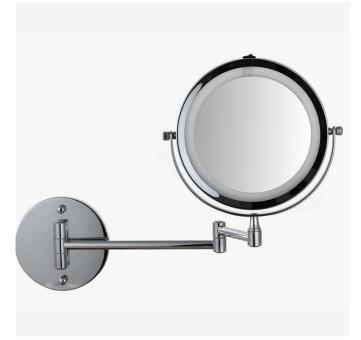

### **Dual Arm Folding Round LED Makeup Mirror**

**1)1X-10X MAGNIFICATION**: Dual Arm Folding Round LED Makeup Mirror with 1X-10X magnification

2)8 INCH LARGE MIRROR: Dual Arm Folding Round LED Makeup Mirror measures 8-inches in diameter, arm extends up to 11.5-inches

# 4)360° SWIVEL DESIGN: Dual Arm Folding Round LED Makeup Mirror

allows 360-degree rotation so that you can adjust the mirror as per the suitable viewing angle to cater to your needs and preference

**5)FOLDABLE MIRROR**: Chrome finish, rustless, anticorrosive, smooth bright and durable with aesthetic feeling, the flexible arm can extendable When not in use, it can be folded against the wall Its extending arm is ideal for rooms with limited space