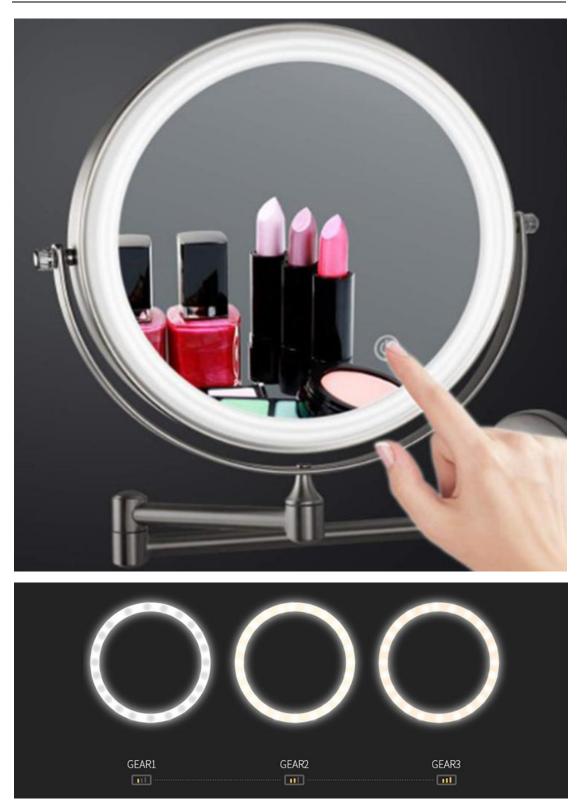

# 3) TOUCH SENSOR SWITCH: Dual Arm Folding Round LED Makeup Mirror

is built in 27 pcs LEDs, Led lights on/off controlled by the touch sensor switch and long press can adjust lights brightness. allow your makeup in the dark or poorly lit areas