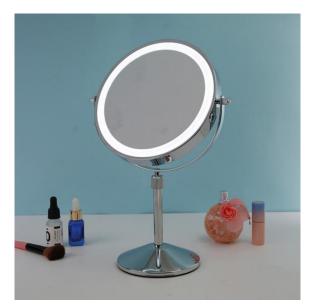

#### **Double Sides Round LED Makeup Mirror Magnification**

We supply **Double Sides Round LED Makeup Mirror Magnification 2 years**Warranty. we devoted ourselves to LED
Mirror Light many years, covering most of
Europe and the Middle East market. And
we have rich experience in OEM/ODM.
We are expecting become your long
term partner in china.

# **Double Sides Round LED Makeup Mirror Magnification**

### **Product Feature And Application**

This Classic Design is desirable and handy, **Double Sides Round LED Makeup Mirror Magnification** will highlight the details of your face when you make up, increase grade and efficiency.