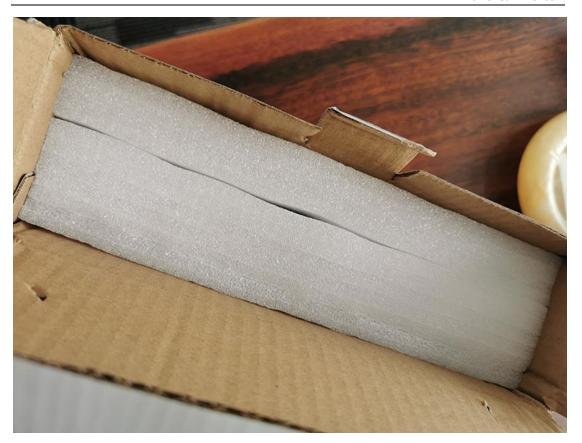

Strict IPQC FQC QA make sure the best quality to customers.

**Deliver, Shipping And Serving** 

Double Sides Round LED Makeup Mirror Magnification deliver with below shipping package:

PE bag + All around polyfoam + Earth carton + Carton box , 6 pcs/ctn