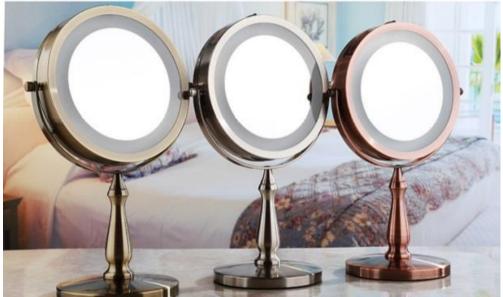

#### **Double Sides Round LED Makeup Mirror Magnification**

We supply **Double Sides Round LED Makeup Mirror Magnification 2 years**Warranty. we devoted ourselves to LED
Mirror Light many years, covering most of
Europe and the Middle East market. And
we have rich experience in OEM/ODM.
We are expecting become your long
term partner in china.

# **Double Sides Round LED Makeup Mirror Magnification**

#### **Product Introduction**

This Double Sides Round LED Makeup Mirror Magnification was the latest invention high quality with 2 years Warranty. It was made up with copper-free mirror, and using UL ceritificated waterproof LED stripe. We are manufacturers and suppliers in China, who devoted our selves to Mirror lighting many years, covering most of Europe and the Middle East market. We are expecting become your long-term partner in china.

### **Product Feature And Application**

This Classic Design is desirable and handy, **Double Sides Round LED Makeup Mirror Magnification** will highlight the details of your face when you make up, increase grade and efficiency.