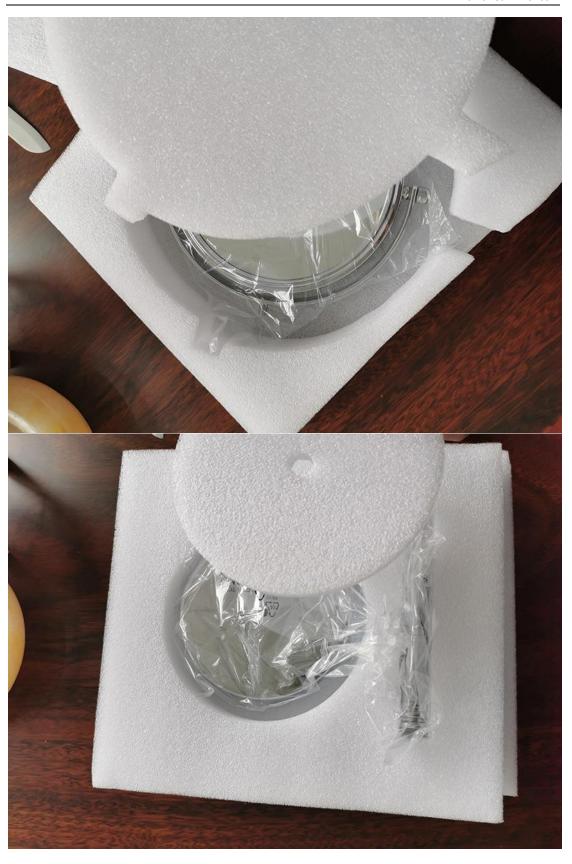

Strict IPQC FQC QA make sure the best quality to customers.

**Deliver, Shipping And Serving** 

Double Sides Round LED Makeup Mirror Magnification deliver with below shipping package:

PE bag + All around polyfoam + Earth carton + Carton box , 6 pcs/ctn