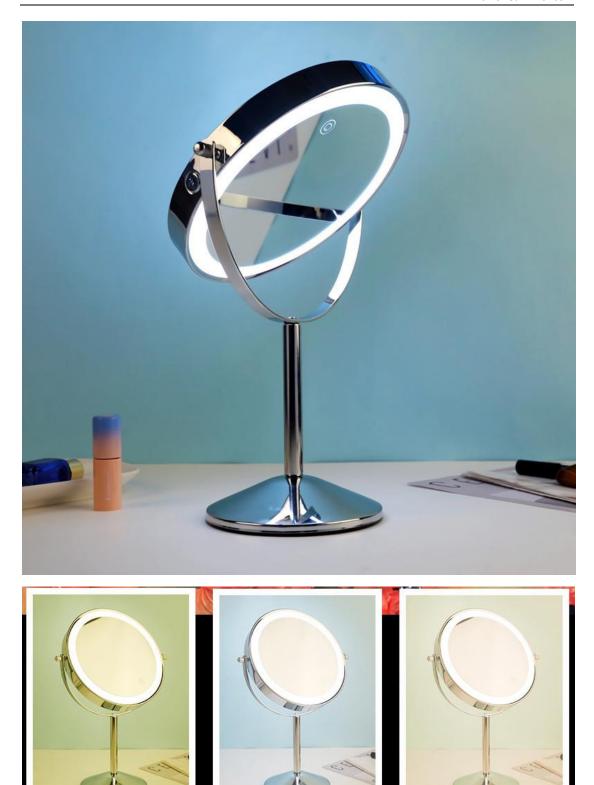

d handy, **Double Sides Round LED Makeup Mirror Magnification** will highlight the details of your face when you make up, increase grade and efficiency.

#### Feature:

- Touch sensor with the function of On/Off
- Environmental silver mirror, copper free and lead free
- High brightness and homogeneous lighting
- ♦ High output SMD 2835 LEDs, Energy saving and long life of 30000 hours
- ❖ High Color Rendering Index (CRI>80), ideal for makeup application
- ❖ Built-in electronic LED driver CE / UL certificated
- ❖ IP44 waterproof
- CE RoHS certificated
- ❖ The size of Double Sides Round LED Makeup Mirror Magnification can be custom-made
- ♦ Double Sides Round LED Makeup Mirror Magnification can be Dimming
- ♦ Three Color Temperature can be Changing
- ♦ 4 pcs AAA battery or rechargeable













## **Product Details**

To make up with LED Lighted Mirror, Double Sides Round LED Makeup Mirror Magnification offer inbuilt On/Off Touch switch, with LED lights.

Name: Double Sides Round LED Makeup Mirror Magnification

Size: Φ 8 inch/20CM (or Customizable size)

Optional Functions: Touch switch, Dimming, color temperature changing, etc.

Mirror: copper-free mirror, Metal frame.

Led Stripe:UL ceritificated waterproof LED strip

Color Temp.:3000K/4000K/6000K Shape:Round/Circle, or customized







## **Product Qualification**

Every piece of **Double Sides Round LED Makeup Mirror Magnification** tested and checked by QC team. Only qualified Double Sides Round LED Makeup Mirror Magnification can be shipped.

Strict IPQC FQC QA make sure the best quality to customers.











**D