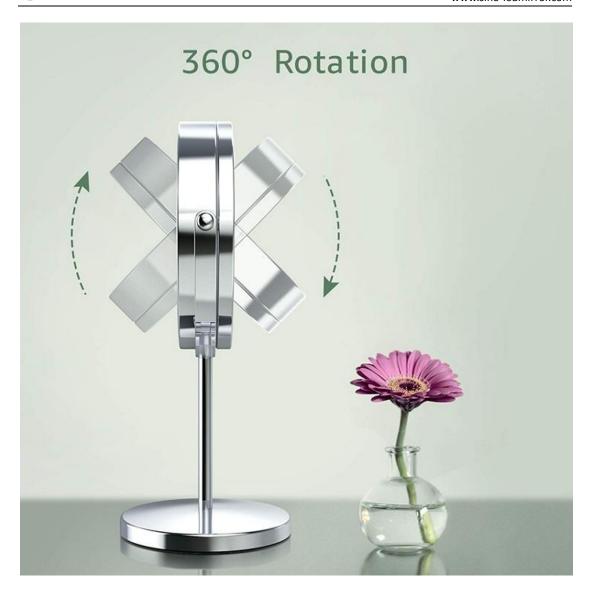

#### Feature:

- Touch sensor with the function of On/Off
- Environmental silver mirror, copper free and lead free
- High brightness and homogeneous lighting
- ♦ High output SMD 2835 LEDs, Energy saving and long life of 30000 hours
- ❖ High Color Rendering Index (CRI>80), ideal for makeup application
- ❖ Built-in electronic LED driver CE / UL certificated
- ❖ IP44 waterproof
- CE RoHS certificated
- ❖ The size of Double Sides Round LED Makeup Mirror Magnification can be custom-made
- ♦ Double Sides Round LED Makeup Mirror Magnification can be Dimming
- ♦ Three Color Temperature can be Changing
- ♦ 4 pcs AAA battery or rechargeable