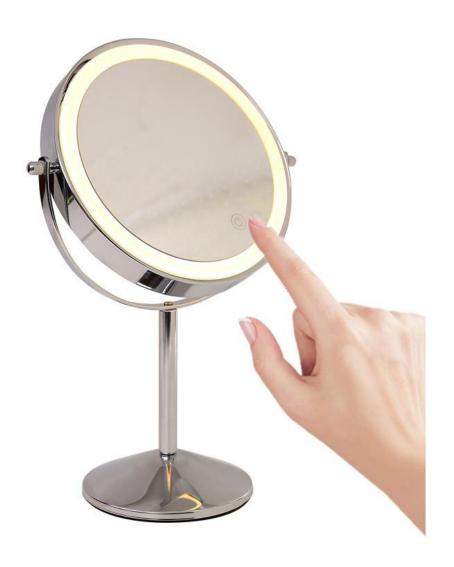

#### Feature:

- Touch sensor with the function of On/Off
- Environmental silver mirror, copper free and lead free
- High brightness and homogeneous lighting
- ♦ High output SMD 2835 LEDs, Energy saving and long life of 30000 hours
- ❖ High Color Rendering Index (CRI>80), ideal for makeup application
- ❖ Built-in electronic LED driver CE / UL certificated
- ❖ IP44 waterproof
- CE RoHS certificated
- ❖ The size of Double Sides Round LED Makeup Mirror Magnification can be custom-made
- ♦ Double Sides Round LED Makeup Mirror Magnification can be Dimming
- ♦ Three Color Temperature can be Changing
- ♦ 4 pcs AAA battery or rechargeable

## **Product Details**

To make up with LED Lighted Mirror, Double Sides Round LED Makeup Mirror Magnification offer inbuilt On/Off Touch switch, with LED lights.

Name: Double Sides Round LED Makeup Mirror Magnification