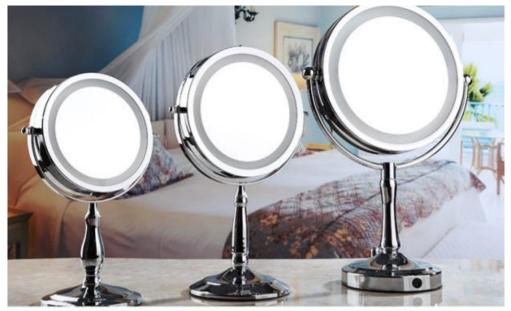

#### **Double Sides Round LED Makeup Mirror Magnification**

We supply **Double Sides Round LED Makeup Mirror Magnification 2 years**Warranty. we devoted ourselves to LED
Mirror Light many years, covering most of
Europe and the Middle East market. And
we have rich experience in OEM/ODM.
We are expecting become your long
term partner in china.

# **Double Sides Round LED Makeup Mirror Magnification**

#### **Product Introduction**

This Double Sides Round LED Makeup Mirror Magnification was the latest invention high quality with 2 years Warranty. It was made up with copper-free mirror, and using UL ceritificated waterproof LED stripe. We are manufacturers and suppliers in China, who devoted our selves to Mirror lighting many years, covering most of Europe and the Middle East market. We are expecting become your long-term partner in china.

### **Product Feature And Application**

This Classic Design is desirable and handy, **Double Sides Round LED Makeup Mirror Magnification** will highlight the details of your face when you make up, increase grade and efficiency.