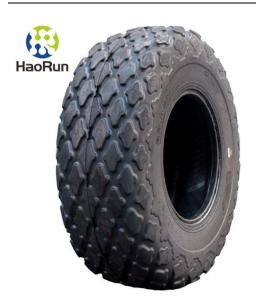

## **Product Feature And Application**

Road roller tyre with flotage tyre,run stably. Shoulder area is circular arcdesignwell-distributed pressure of connecting with ground. It posseses the good property of passing and reducing quake. Suitable to single-cylinder road roller.