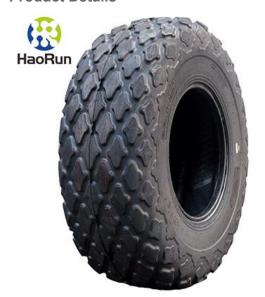

## **Product Feature And Application**

Road roller tyre with flotage tyre,run stably. Shoulder area is circular arcdesignwell-distributed pressure of connecting with ground. It posseses the good property of passing and reducing quake. Suitable to single-cylinder road roller.