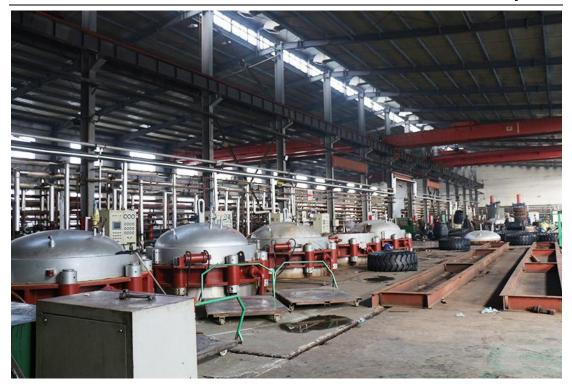

#### **Product Introduction**

Road roller tyre are equipped with advanced manufacturing equipment from smelting, extrusion, cutting, molding and vulcanization.

Various raw materials such as rubber, steel wire and carbon black are purchased only from top suppliers, which effectively guarantees the stable quality of the products.