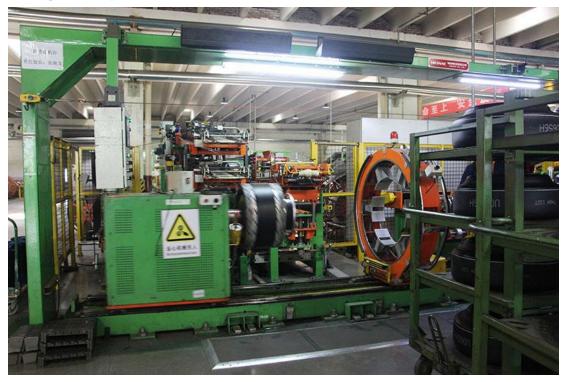

20.5                |
| 12.00R20 | 20PR | 156/153       | ĸ              | 8.5             | 930               | 4000/3650            | 19.5                |

#### **Product Parameter (Specification)**

#### **Product Feature And Application**

Mining overloading truck tyres applicable for dump trucks, mixer trucks and cargo trucks on off the road conditions.

### **Product Details**

Mining overloading truck tyres have excellent grip and traction performance.

Large block pattern strengthens reinforcement design and improves piercing resistance and tear resistance.



The tread passes through the base glue design, enhances the heat dissipation performance and improves the tire service life.



Product Qualification Pre-treatment workshop



## www.haoruntyre.com



### Molding workshop



## Vulcanization workshop



www.haoruntyre.com



# **Deliver, Shipping And Serving**



### FAQ

- A. what is the MOQ?- One 20 feet container, and can be mixed.
- B. What warranty for the tyres?- Within 2 years after the date of B/L.