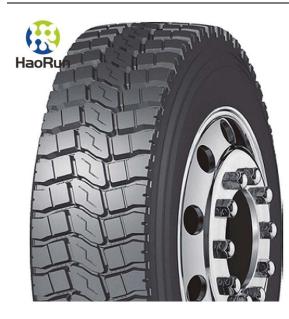

Mining Overloading Truck Tyres

The quality of production is the lifeline of enterprise,our TBR program also makes great development on technology and new production research.

Mining Overloading Truck Tyres with strong sidewall have been sold to over 80 countries and regions basing on its perfect quality and excellent after-sale service system.

### **Product Details**

Mining overloading truck tyres have excellent grip and traction performance.

Large block pattern strengthens reinforcement design and improves piercing resistance and tear resistance.