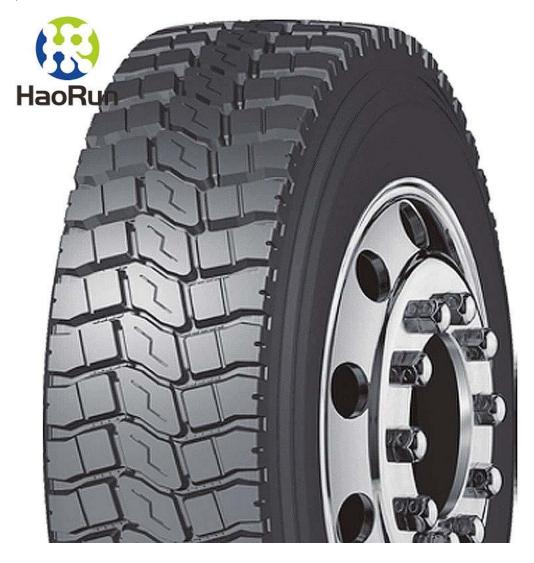

#### **Product Introduction**

Mining overloading truck tyresare equipped with advanced manufacturing equipment from smelting, extrusion, cutting, molding and vulcanization.

Various raw materials such as rubber, steel wire and carbon black are purchased only from top suppliers, which effectively guarantees the stable quality of the products.

#### **Product Feature And Application**

Mining overloading truck tyres applicable for dump trucks, mixer trucks and cargo trucks on off the road conditions.