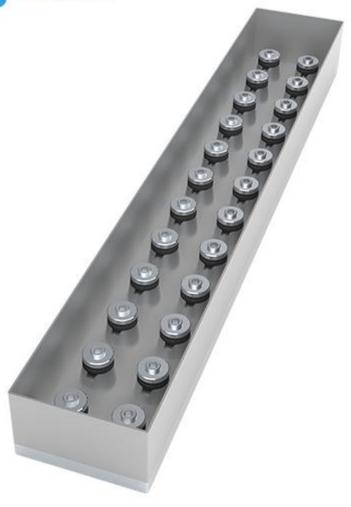

## **Ultrasonic Transducer Box Features and Application**

- 1. Imported SUS 304 and SUS316L optional
- 2. Hard chrome plated surface
- 3. Special gluing process which can ensure highly coupled between ultrasonic transducer and SUS plate
- 4. High quality ultrasonic transducer, stable performance and high output efficiency
- 5. Optimized ultrasonic vibration and sound field
- 6. Single frequency 28kHz, 40kHz, 68kHz, 80kHz and 130kHz, other frequencies can be customized
- 7. Dual-frequency 28/68kHz, 40/80kHz, 80/130kHz and 40/130kHz