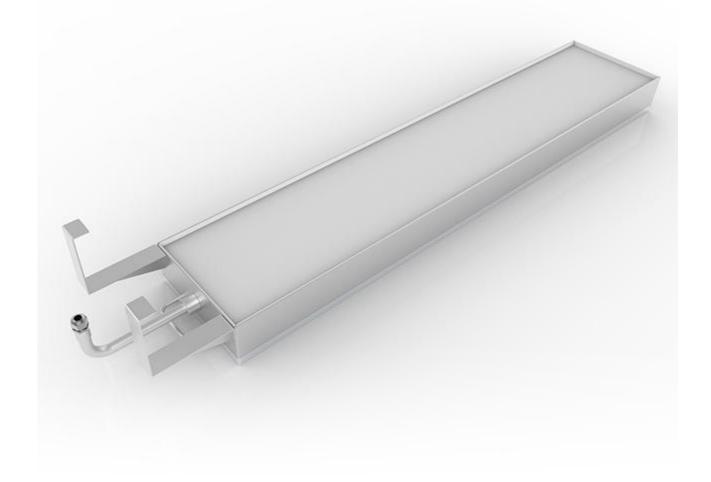

#### **Ultrasonic Transducer Box**

Immersion ultrasonic transducer box unit can be installed in the tank by three ways: side, top and bottom. The ultrasonic cleaning device is composed of the immersion ultrasonic transducer and generator. If ultrasonic cleaning machine of the standard model cannot be applied to a specific working environment, you can also make immersion ultrasonic transducer pack according to customizing special specifications.

#### **China Ultrasonic Transducer Box Manufacturers and Suppliers**

Immersion ultrasonic transducer box unit can be installed in the tank by three ways: side, top and bottom. The ultrasonic cleaning device is composed of the immersion ultrasonic transducer and generator. If ultrasonic cleaning machine of the standard model cannot be applied to a specific working environment, you can also make immersion ultrasonic transducer pack according to customizing special specifications. The ultrasonic transducer box working positions can be installed to fluid tank top side, bottom side or both side to achieve different cleaning effects. It is of an all stainless steel structure, Strong acid- and strong alkali-resistant material is used to reinforce and tighten welding.