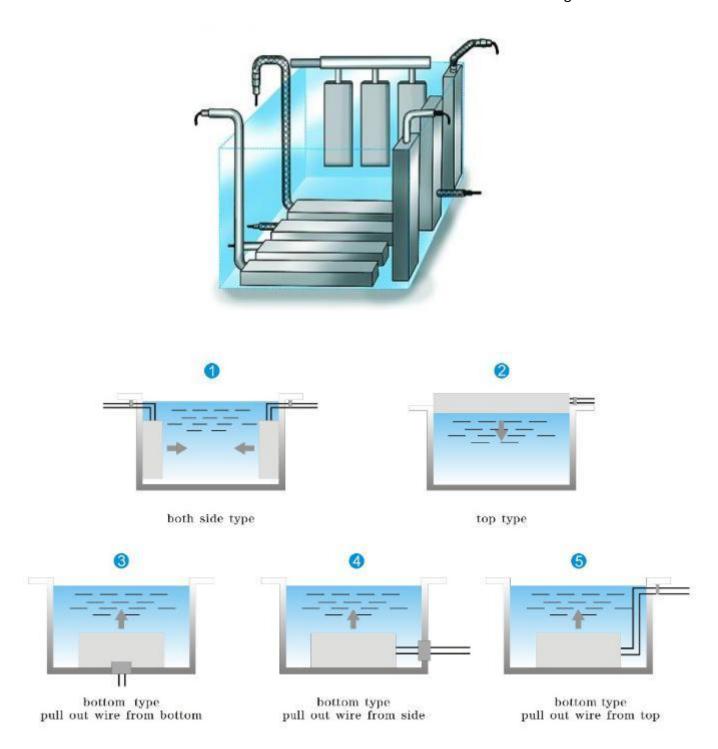

#### **Ultrasonic Transducer Box**

Immersion ultrasonic transducer box unit can be installed in the tank by three ways: side, top and bottom. The ultrasonic cleaning device is composed of the immersion ultrasonic transducer and generator. If ultrasonic cleaning machine of the standard model cannot be applied to a specific working environment, you can also make immersion ultrasonic transducer pack according to customizing special specifications.

#### **China Ultrasonic Transducer Box Manufacturers and Suppliers**

Immersion ultrasonic transducer box unit can be installed in the tank by three ways: side, top and bottom. The ultrasonic cleaning device is composed of the immersion ultrasonic transducer and generator. If ultrasonic cleaning machine of the standard model cannot be applied to a specific working environment, you can also make immersion ultrasonic transducer pack according to customizing special specifications. The ultrasonic transducer box working positions can be installed to fluid tank top side, bottom side or both side to achieve different cleaning effects. It is of an all stainless steel structure, Strong acid- and strong alkali-resistant material is used to reinforce and tighten welding.