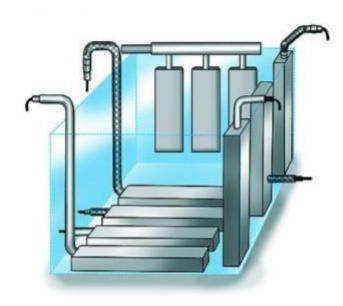

#### **Ultrasonic Transducer Box**

Immersion ultrasonic transducer box unit can be installed in the tank by three ways: side, top and bottom. The ultrasonic cleaning device is composed of the immersion ultrasonic transducer and generator. If ultrasonic cleaning machine of the standard model cannot be applied to a specific working environment, you can also make immersion ultrasonic transducer pack according to customizing special specifications.

#### **China Ultrasonic Transducer Box Manufacturers and Suppliers**

Immersion ultrasonic transducer box unit can be installed in the tank by three ways: side, top and bottom. The ultrasonic cleaning device is composed of the immersion ultrasonic transducer and generator. If ultrasonic cleaning machine of the standard model cannot be applied to a specific working environment, you can also make immersion ultrasonic transducer pack according to customizing special specifications. The ultrasonic transducer box working positions can be installed to fluid tank top side, bottom side or both side to achieve different cleaning effects. It is of an all stainless steel structure, Strong acid- and strong alkali-resistant material is used to reinforce and tighten welding.