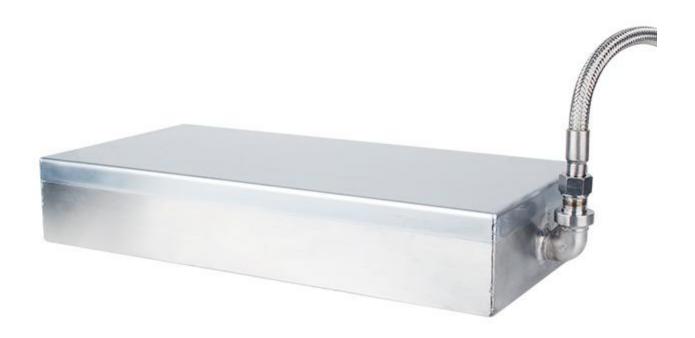

#### **Ultrasonic Transducer Box**

Immersion ultrasonic transducer box unit can be installed in the tank by three ways: side, top and bottom. The ultrasonic cleaning device is composed of the immersion ultrasonic transducer and generator. If ultrasonic cleaning machine of the standard model cannot be applied to a specific working environment, you can also make immersion ultrasonic transducer pack according to customizing special specifications.

#### **China Ultrasonic Transducer Box Manufacturers and Suppliers**

Immersion ultrasonic transducer box unit can be installed in the tank by three ways: side, top and bottom. The ultrasonic cleaning device is composed of the immersion ultrasonic transducer and generator. If ultrasonic cleaning machine of the standard model cannot be applied to a specific working environment, you can also make immersion ultrasonic transducer pack according to customizing special specifications. The ultrasonic transducer box working positions can be installed to fluid tank top side, bottom side or both side to achieve different cleaning effects. It is of an all stainless steel structure, Strong acid- and strong alkali-resistant material is used to reinforce and tighten welding.

### **Details Images**

clangsônic