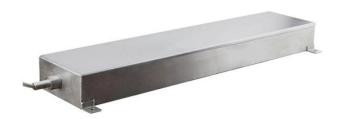

#### **Ultrasonic Transducer Box**

Immersion ultrasonic transducer box unit can be installed in the tank by three ways: side, top and bottom. The ultrasonic cleaning device is composed of the immersion ultrasonic transducer and generator. If ultrasonic cleaning machine of the standard model cannot be applied to a specific working environment, you can also make immersion ultrasonic transducer pack according to customizing special specifications.

#### **China Ultrasonic Transducer Box Manufacturers and Suppliers**

Immersion ultrasonic transducer box unit can be installed in the tank by three ways: side, top and bottom. The ultrasonic cleaning device is composed of the immersion ultrasonic transducer and generator. If ultrasonic cleaning machine of the standard model cannot be applied to a specific working environment, you can also make immersion ultrasonic transducer pack according to customizing special specifications. The ultrasonic transducer box working positions can be installed to fluid tank top side, bottom side or both side to achieve different cleaning effects. It is of an all stainless steel structure, Strong acid- and strong alkali-resistant material is used to reinforce and tighten welding.