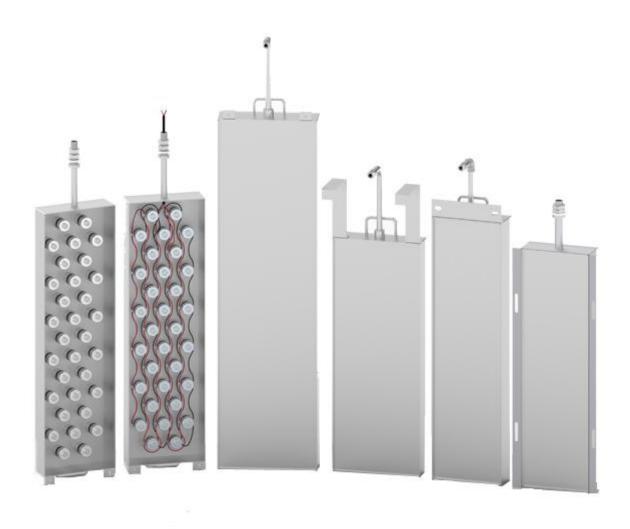

# 2.Ultrasonic Plate Transducer Parameter (Specification)

Ultrasonic Frequency 40kHz (Customizable)
Ultrasonic Power 2400W (Customizable)

Size 352x1183x86mm (Customizable)

Material SUS304, 2.0mm Surface Treatment Hard Chrome Plated

Cable Length 5m
Transducer Quantity 48pcs

NOTES:Usually the dimensions for immersion transducer depend on its installation way and customers' tank size. Please talk to us for suggestion.