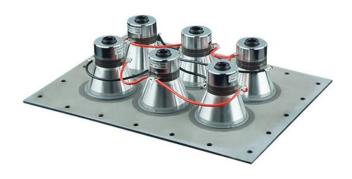

The ultrasonic plate transducer plates are mounted over an aperture cut in the tank wall and the radiating surface is in direct contact with the cleaning medium.



#### **China Customized Ultrasonic Plate Transducer Manufacturers**

## 1. Ultrasonic Plate Transducer Introduction

The ultrasonic plate transducer plates are mounted over an aperture cut in the tank wall and the radiating surface is in direct contact with the cleaning medium.

They are ultrasonic plate transducer fitted to the outside of containers with welded or press-on mounting frames, thus saving space.

Integrated Plate transducers do not require space within the cleaning tank.





The installation way is flexible on requests. Please communicate with us by info at clangsonic.com if you have any special request about size and installation way etc.

# 2.Ultrasonic Plate Transducer Parameter (Specification)

Ultrasonic Frequency 40kHz (Customizable)
Ultrasonic Power 2400W (Customiza