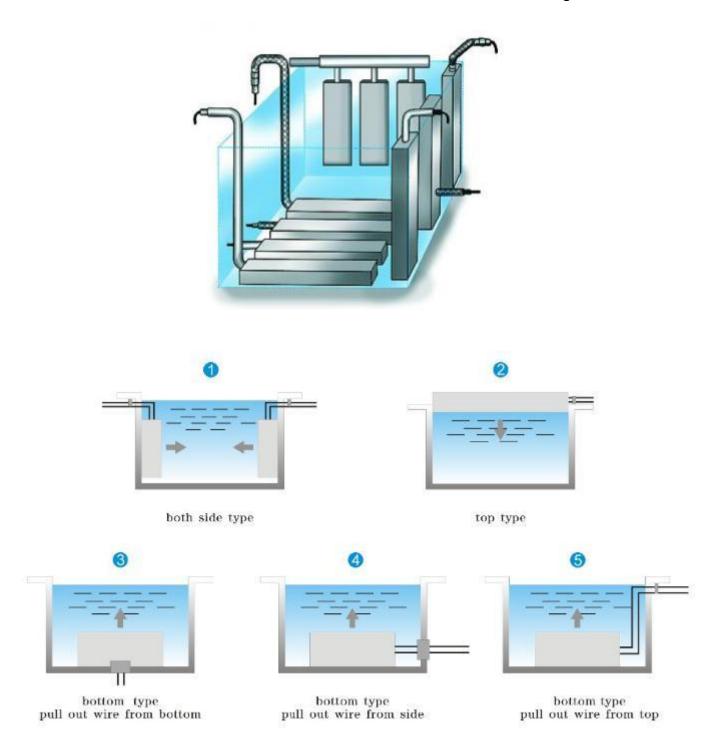

They are ultrasonic plate transducer fitted to the outside of containers with welded or press-on mounting frames, thus saving space.

Integrated Plate transducers do not require space within the cleaning tank.

The installation way is flexible on requests. Please communicate with us by info at clangsonic.com if you have any special request about size and installation way etc.

Cable Length 5m
Transducer Quantity 48pcs

NOTES:Usually the dimensions for immersion transducer depend on its installation way and customers' tank size. Please talk to us for suggestion.