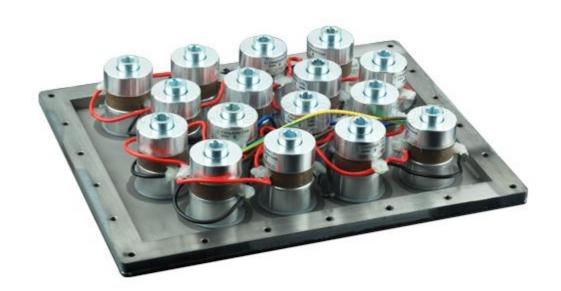

5. Good cleaning effect and easy replacement.
- 6. Plate fabrication in a special stainless steel alloy extends operational life.
- 7. For processing intensive industries, single water tank realizes multiple processes.
- 8. R & D, design, production and sales are integrated, and there is no worry after sales.
- 9. Submersed in liquid, by bottom-mounting or wall-mounting.
- 10. Replaceable, expandable, renewable by submersible transducer module.
- 11. Customized to solve different problems with different frequency, power, shape, size etc accordingly.
- 12. Multi-frequencies are available by identical transducer or different models of transducer.
- 13. Clangsonics proprietary automatic welding machine promises the submersible transducer hermetic and homogeneous.

## 4. Details Images

















# 5. Company Qualification



Yuhuan Clangsonic Ultrasonic Co., Ltd. is a professional engaged in ultrasonic transducer, ultrasonic shock box, ultrasonic (generator) power and ultrasonic equipment research and application of the manufacturer.

Since 2003 the company since its establishment, unswervingly adhere to the higher quality and better service as our ultimate goal.

Our products are exported to the world more than 40 countries and regions. To provide customers with a full range of ultrasonic products and solutions, so that waves of the company to become a global customer real partners.



The company has an effective construction area of over 6,000 square meters, with imported Tian Tian, Baichao sheet metal bending machine, KUKA robot, as well as the Swedish fuse factory,