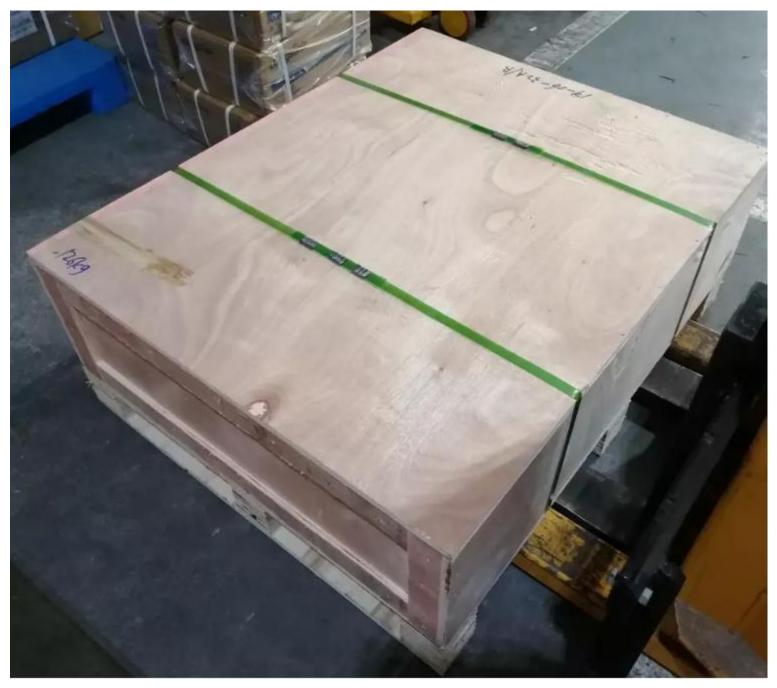

# 6. Deliver, Shipping and Serving

Export wooden box & export carton & waterproof bag and other package for Clangsonic immersible transducer.

CLANGSONIC