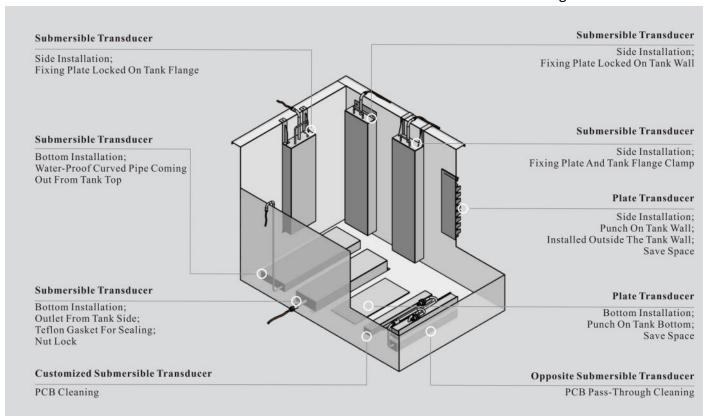

The ultrasonic plate transducer plates are mounted over an aperture cut in the tank wall and the radiating surface is in direct contact with the cleaning medium.

## 1. Ultrasonic Plate Transducer Introduction

The ultrasonic plate transducer plates are mounted over an aperture cut in the tank wall and the radiating surface is in direct contact with the cleaning medium.

They are ultrasonic plate transducer fitted to the outside of containers with welded or press-on mounting frames, thus saving space.

Integrated Plate transducers do not require space within the cleaning tank.