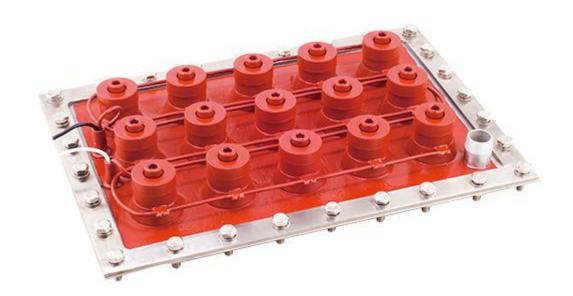

## 1. Ultrasonic Plate Transducer Introduction

The ultrasonic plate transducer plates are mounted over an aperture cut in the tank wall and the radiating surface is in direct contact with the cleaning medium.

The ultrasonic plate transducer plates are mounted over an aperture cut in the tank wall and the radiating surface is in direct contact with the cleaning medium.

# 2.Ultrasonic Plate Transducer Parameter (Specification)

Ultrasonic Frequency 40kHz (Customizable)
Ultrasonic Power 2400W (Customizable)

Size 352x1183x86mm (Customizable)

Material SUS304, 2.0mm Surface Treatment Hard Chrome Plated

Cable Length 5m
Transducer Quantity 48pcs

NOTES:Usually the dimensions for immersion transducer depend on its installation way and customers' tank size. Please talk to us for suggestion.