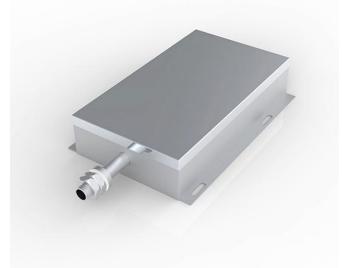

Immersible Ultrasonic Transducer

Immersible ultrasonic transducer unit can be installed in the tank by three ways: side, top and bottom. The ultrasonic cleaning device is composed of the immersion ultrasonic transducer and generator. If ultrasonic cleaning machine of the standard model cannot be applied to a specific working environment, you can also make immersion ultrasonic transducer pack according to customizing special specifications.

### Buy Customized Immersible Ultrasonic Transducer with High Quality

Immersible ultrasonic transducer unit can be installed in the tank by three ways: side, top and bottom. The ultrasonic cleaning device is composed of the immersion ultrasonic transducer and generator. If ultrasonic cleaning machine of the standard model cannot be applied to a specific working environment, you can also make immersion ultrasonic transducer pack according to customizing special specifications. The immersible ultrasonic transducer working positions can be installed to fluid tank top side, bottom side or both side to achieve different cleaning effects. It is of an all stainless steel structure, Strong acid- and strong alkali-resistant material is used to reinforce and tighten welding.