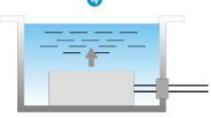

Immersible Ultrasonic Transducer

Immersible ultrasonic transducer unit can be installed in the tank by three ways: side, top and bottom. The ultrasonic cleaning device is composed of the immersion ultrasonic transducer and generator. If ultrasonic cleaning machine of the standard model cannot be applied to a specific working environment, you can also make immersion ultrasonic transducer pack according to customizing special specifications.

### Buy Customized Immersible Ultrasonic Transducer with High Quality

Immersible ultrasonic transducer unit can be installed in the tank by three ways: side, top and bottom. The ultrasonic cleaning device is composed of the immersion ultrasonic transducer and generator. If ultrasonic cleaning machine of the standard model cannot be applied to a specific working environment, you can also make immersion ultrasonic transducer pack according to customizing special specifications. The immersible ultrasonic transducer working positions can be installed to fluid tank top side, bottom side or both side to achieve different cleaning effects. It is of an all stainless steel structure, Strong acid- and strong alkali-resistant material is used to reinforce and tighten welding.

NOTES: Usually the dimensions for immersible transducer depend on its installation way and customers' tank size. Please talk to us for suggestion.