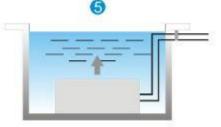

Immersible Ultrasonic Transducer

Immersible ultrasonic transducer unit can be installed in the tank by three ways: side, top and bottom. The ultrasonic cleaning device is composed of the immersion ultrasonic transducer and generator. If ultrasonic cleaning machine of the standard model cannot be applied to a specific working environment, you can also make immersion ultrasonic transducer pack according to customizing special specifications.

### Buy Customized Immersible Ultrasonic Transducer with High Quality

Immersible ultrasonic transducer unit can be installed in the tank by three ways: side, top and bottom. The ultrasonic cleaning device is composed of the immersion ultrasonic transducer and generator. If ultrasonic cleaning machine of the standard model cannot be applied to a specific working environment, you can also make immersion ultrasonic transducer pack according to customizing special specifications. The immersible ultrasonic transducer working positions can be installed to fluid tank top side, bottom side or both side to achieve different cleaning effects. It is of an all stainless steel structure, Strong acid- and strong alkali-resistant material is used to reinforce and tighten welding.

NOTES: Usually the dimensions for immersible transducer depend on its installation way and customers' tank size. Please talk to us for suggestion.