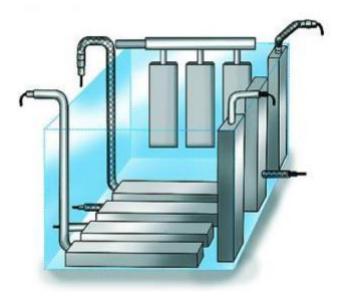

Immersible Ultrasonic Transducer

Immersible ultrasonic transducer unit can be installed in the tank by three ways: side, top and bottom. The ultrasonic cleaning device is composed of the immersion ultrasonic transducer and generator. If ultrasonic cleaning machine of the standard model cannot be applied to a specific working environment, you can also make immersion ultrasonic transducer pack according to customizing special specifications.

### Buy Customized Immersible Ultrasonic Transducer with High Quality

Immersible ultrasonic transducer unit can be installed in the tank by three ways: side, top and bottom. The ultrasonic cleaning device is composed of the immersion ultrasonic transducer and generator. If ultrasonic cleaning machine of the standard model cannot be applied to a specific working environment, you can also make immersion ultrasonic transducer pack according to customizing special specifications. The immersible ultrasonic transducer working positions can be installed to fluid tank top side, bottom side or both side to achieve different cleaning effects. It is of an all stainless steel structure, Strong acid- and strong alkali-resistant material is used to reinforce and tighten welding.

### Immersible Ultrasonic Transducer Features and Application:

- 1. Imported SUS 304 and SUS316L optional
- 2. Hard chrome plated surface
- 3. Special gluing process which can ensure highly coupled between ultrasonic transducer and SUS