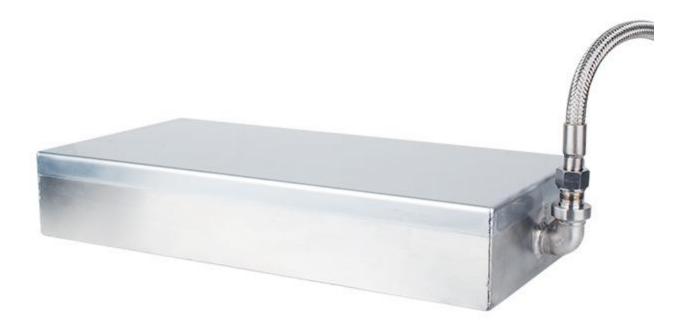

Immersible Ultrasonic Transducer

Immersible ultrasonic transducer unit can be installed in the tank by three ways: side, top and bottom. The ultrasonic cleaning device is composed of the immersion ultrasonic transducer and generator. If ultrasonic cleaning machine of the standard model cannot be applied to a specific working environment, you can also make immersion ultrasonic transducer pack according to customizing special specifications.

### Buy Customized Immersible Ultrasonic Transducer with High Quality

Immersible ultrasonic transducer unit can be installed in the tank by three ways: side, top and bottom. The ultrasonic cleaning device is composed of the immersion ultrasonic transducer and generator. If ultrasonic cleaning machine of the standard model cannot be applied to a specific working environment, you can also make immersion ultrasonic transducer pack according to customizing special specifications. The immersible ultrasonic transducer working positions can be installed to fluid tank top side, bottom side or both side to achieve different cleaning effects. It is of an all stainless steel structure, Strong acid- and strong alkali-resistant material is used to reinforce and tighten welding.

### Immersible Ultrasonic Transducer Parameter (Specification)

Ultrasonic Frequency 40kHz (Customizable)Ultrasonic Power1000W (Customizable)Size800x300x130mm (Customizable)MaterialSUS304, 2.0mm

Tel:+86-576-87276622