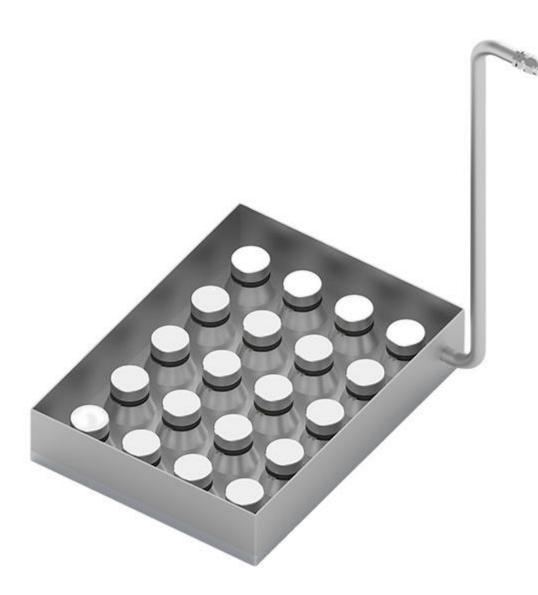

### Immersible Ultrasonic Transducer Parameter (Specification)

Ultrasonic Frequency 40kHz (Customizable)Ultrasonic Power1000W (Customizable)Size800x300x130mm (Customizable)MaterialSUS304, 2.0mm

Tel:+86-576-87276622

Surface TreatmentHard Chrome PlatedCable Length5mTransducer Quantity20pcs

| Power<br>(Watts) | Dimensions(W $\times$ L $\times$ H)    |                               |
|------------------|----------------------------------------|-------------------------------|
|                  | 28KHz                                  | 40KHz                         |
| 600              | 165 × 457 × 86 mm                      | 146 × 406 × 70 mm             |
| 600              | $254 \times 356 \times 86$ mm          | $210 \times 279 \times 86$ mm |
| 800              | $165 \times 603 \times 86$ mm          | 146 × 540 × 86 mm             |
| 800              | 311 × 311 × 86 mm                      | 279 × 279 × 70 mm             |
| 1000             | $318 \times 457 \times 86$ mm          | 146 × 800 × 70 mm             |
| 1000             | $254 \times 610 \times 86$ mm          | $210 \times 540 \times 70$ mm |
| 1000             | 165 × 902 × 86 mm                      | 279 × 406 × 70 mm             |
| 1200             | $203 \times 1003 \times 86 \text{ mm}$ | 165 × 825.5 × 70 mm           |
| 1200             | $254 \times 711 \times 86$ mm          | $241 \times 600 \times 70$ mm |
| 1200             | $318 \times 543 \times 86$ mm          | $279 \times 470 \times 70$ mm |
| 1500             | 165 × 1219 × 86 mm                     | 165 × 1054 × 70 mm            |
| 1500             | 254 × 889 × 86 mm                      | 254 × 889 × 70 mm             |
| 1500             | $318 \times 610 \times 86$ mm          | 279 × 571 × 70 mm             |