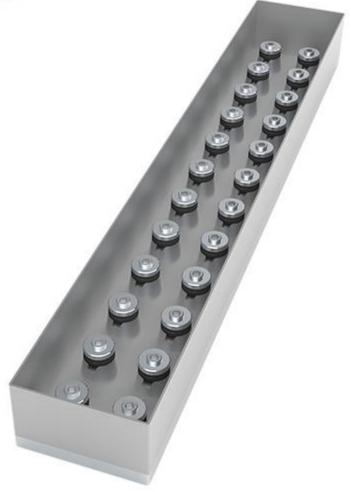

### Immersible Ultrasonic Transducer Parameter (Specification)

Ultrasonic Frequency 40kHz (Customizable)Ultrasonic Power1000W (Customizable)Size800x300x130mm (Customizable)MaterialSUS304, 2.0mm

Tel:+86-576-87276622

Surface TreatmentHard Chrome PlatedCable Length5mTransducer Quantity20pcs

| Power<br>(Watts) | Dimensions(W $\times$ L $\times$ H)    |                               |
|------------------|----------------------------------------|-------------------------------|
|                  | 28KHz                                  | 40KHz                         |
| 600              | 165 × 457 × 86 mm                      | 146 × 406 × 70 mm             |
| 600              | $254 \times 356 \times 86$ mm          | $210 \times 279 \times 86$ mm |
| 800              | $165 \times 603 \times 86$ mm          | 146 × 540 × 86 mm             |
| 800              | 311 × 311 × 86 mm                      | 279 × 279 × 70 mm             |
| 1000             | $318 \times 457 \times 86$ mm          | 146 × 800 × 70 mm             |
| 1000             | $254 \times 610 \times 86$ mm          | $210 \times 540 \times 70$ mm |
| 1000             | 165 × 902 × 86 mm                      | 279 × 406 × 70 mm             |
| 1200             | $203 \times 1003 \times 86 \text{ mm}$ | 165 × 825.5 × 70 mm           |
| 1200             | $254 \times 711 \times 86$ mm          | $241 \times 600 \times 70$ mm |
| 1200             | $318 \times 543 \times 86$ mm          | $279 \times 470 \times 70$ mm |
| 1500             | 165 × 1219 × 86 mm                     | 165 × 1054 × 70 mm            |
| 1500             | 254 × 889 × 86 mm                      | 254 × 889 × 70 mm             |
| 1500             | $318 \times 610 \times 86$ mm          | 279 × 571 × 70 mm             |