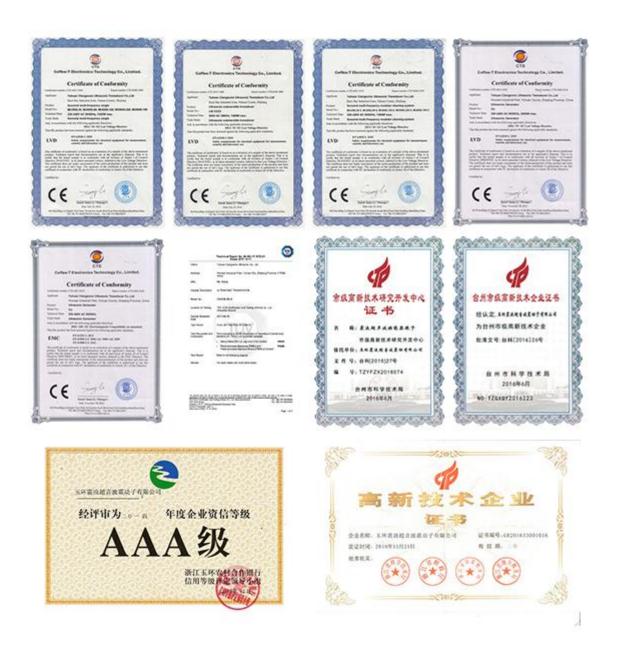

# clangsônic

-----

both side type

top type

bottom type pull out wire from bottom

bottom type pull out wire from side

bottom type pull out wire from top

**Company Qualification** 