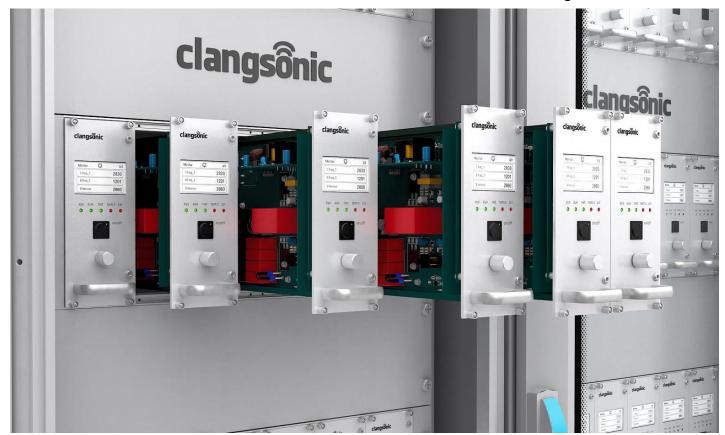

# 2000w Ultrasonic Generator Features and Application



- 1. IGBT full bridge phase shit technology
- 2. 10-100% power adjustable linearly
- 3. Constant power output for different working conditions
- 4. Auto Frequency Tracking
- 5. 2 times peak power technology which has better cleaning effect to stubborn stains
- 6. Frequency sweep function which can effectively eliminate stand wave and improve ultrasonic performance
- 7. Conversion efficiency up to 95%
- 8. Industrial level LCD display supporting parameters setting and status monitoring
- 9. Internal protection for over current, over voltage and short circuit
- 10. Remote control, connectable to PLC and HMI etc
- 11. Support RS485 MODBUS RTU communication
- 12. Can be integrated into 19" standard cabinet



### **Details Images**











## LCD Display



### Monitoring Interface







## **Company Qualification**



Yuhuan Clangsonic Ultrasonic Co., Ltd. is a professional engaged in ultrasonic transducer, ultrasonic shock box, ultrasonic (generator) power and ultrasonic equipment research and application of the manufacturer.

Since 2003 the company since its establishment, unswervingly adhere to the higher quality and better service as our ultimate goal.

Our products are exported to the world more than 40 countries and regions. To provide customers with a full range of ultrasonic products and solutions, so that waves of the company to become a global customer real partners.



The company has an effective construction area of over 6,000 square meters, with imported Tian Tian, Baichao sheet metal bending machine, K