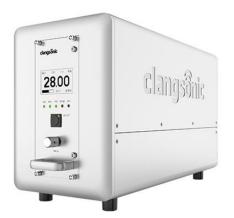

### 2000w Ultrasonic Generator

2000w ultrasonic generator was developed through more than 10 years of accumulated experience for high-end industrial cleaning applications. It adopts the 4 major technologies: Full Bridge Phase Shift, Constant Power Output, Automatic Frequency Tracking And Load Self-Adaptation which would improve the stability and compatibility to different working conditions.

### **China 2000w Ultrasonic Generator Manufacturers and Suppliers**

2000w ultrasonic generator was developed through more than 10 years of accumulated experience for high-end industrial cleaning applications. It adopts the 4 major technologies: Full Bridge Phase Shift, Constant Power Output, Automatic Frequency Tracking And Load Self-Adaptation which would improve the stability and compatibility to different working conditions. This 2000w ultrasonic generator can be individually connected to a washing tank or integrated to large ultrasonic cleaning system. Either way, it will get fast, uniform and perfect cleaning effect. Please specify the transducer model, transducer quantity, transducer capacitance and power supply when placing order. Otherwise, we may send goods randomly which may be big risk for you.