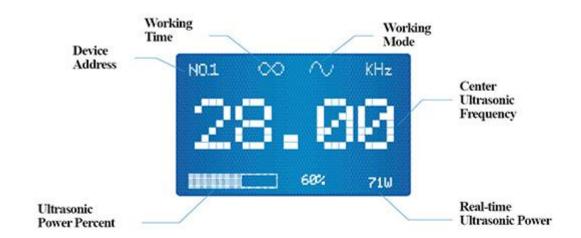

erator Features and Application



- 1. IGBT full bridge phase shit technology
- 2. 10-100% power adjustable linearly
- 3. Constant power output for different working conditions
- 4. Auto Frequency Tracking
- 5. 2 times peak power technology which has better cleaning effect to stubborn stains
- 6. Frequency sweep function which can effectively eliminate stand wave and improve ultrasonic performance
- 7. Conversion efficiency up to 95%
- 8. Industrial level LCD display supporting parameters setting and status monitoring
- 9. Internal protection for over current, over voltage and short circuit
- 10. Remote control, connectable to PLC and HMI etc
- 11. Support RS485 MODBUS RTU communication
- 12. Can be integrated into 19" standard cabinet



### **Details Images**











## LCD Display



### Monitoring Interface







## **Company Qualification**



Yuhuan Clangsonic Ultrasonic Co., Ltd. is a professional engaged in ultrasonic transducer, ultrasonic shock box, ultrasonic (generator) power and ultrasonic equipment research and application of the manufacturer.

Since 2003 the company since its establishment, unswervingly adhere to the higher quality and better service as our ultimate goal.

Our products are exported to the world more than 40 countries and regions. To provide customers with a full range of ultrasonic products and solutions, so that waves of the company to become a global customer real partners.



The company has an effective construction area of over 6,000 square meters, with imported Tian Tian, Baichao sheet metal bending machine, KUKA robot, as well as