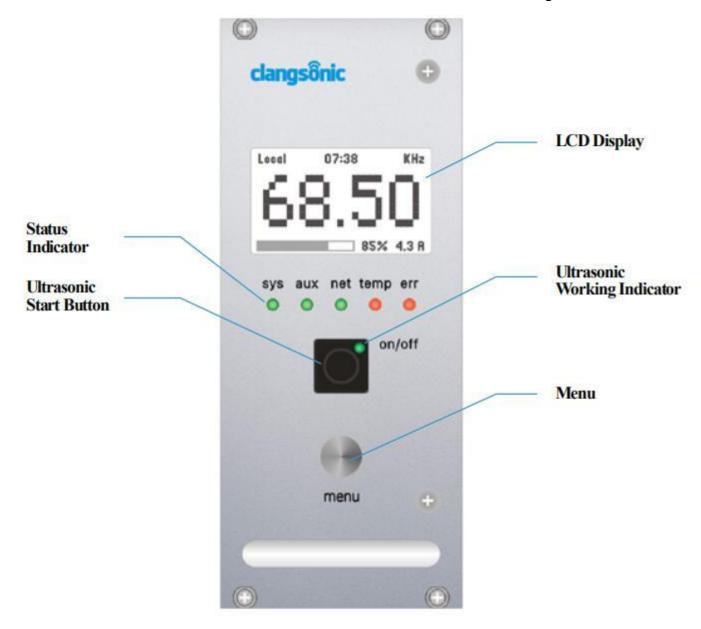

2000w Ultrasonic Generator Features and Application



- 1. IGBT full bridge phase shit technology
- 2. 10-100% power adjustable linearly
- 3. Constant power output for different working conditions
- 4. Auto Frequency Tracking
- 5. 2 times peak power technology which has better cleaning effect to stubborn stains
- 6. Frequency sweep function which can effectively eliminate stand wave and improve ultrasonic performance
- 7. Conversion efficiency up to 95%
- 8. Industrial level LCD display supporting parameters setting and status monitoring
- 9. Internal protection for over current, over voltage and short circuit
- 10. Remote control, connectable to PLC and HMI etc
- 11. Support RS485 MODBUS RTU communication
- 12. Can be integrated into 19" standard cabinet



### **Details Images**











## LCD Display



### Monitoring Interface







## **Company Qualification**



Yuhuan Clangsonic Ultrasonic Co., Ltd. is a professional engaged in ultrasonic transducer, ultrasonic shock box, ultrasonic (generator) power and ultrasonic equipment research and application of the manufacturer.

Since 2003 the company since its establishment, unswervingly adhere to the higher quality and better service as our ultimate goal.

Our products are exported to the world more than 40 countries and regions. To provide customers with a full range of ultrasonic products and solutions, so that waves of the company to become a global customer real partners.



The company has an effective construction area of over 6,000 square meters, with imported Tian Tian, Baichao sheet metal bending machine, KUK