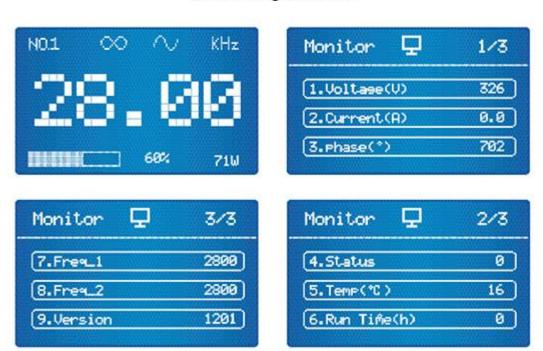

ion



- 1. IGBT full bridge phase shit technology
- 2. 10-100% power adjustable linearly
- 3. Constant power output for different working conditions
- 4. Auto Frequency Tracking
- 5. 2 times peak power technology which has better cleaning effect to stubborn stains
- 6. Frequency sweep function which can effectively eliminate stand wave and improve ultrasonic performance
- 7. Conversion efficiency up to 95%
- 8. Industrial level LCD display supporting parameters setting and status monitoring
- 9. Internal protection for over current, over voltage and short circuit
- 10. Remote control, connectable to PLC and HMI etc
- 11. Support RS485 MODBUS RTU communication
- 12. Can be integrated into 19" standard cabinet



### **Details Images**











## LCD Display



### Monitoring Interface







## **Company Qualification**



Yuhuan Clangsonic Ultrasonic Co., Ltd. is a professional engaged in ultrasonic transducer, ultrasonic shock box, ultrasonic (generator) power and ultrasonic equipment research and application of the manufacturer.

Since 2003 the company since its establishment, unswervingly adhere to the higher quality and better service as our ultimate goal.

Our products are exported to the world more than 40 countries and regions. To provide customers with a full range of ultrasonic products and solutions, so that waves of the company to become a global customer real partners.



The company has an effective construction area of over 6,000 square meters, with imported Tian Tian, Baichao sheet metal bending machine, KUKA robot, as well as the Swedish fuse factory, an