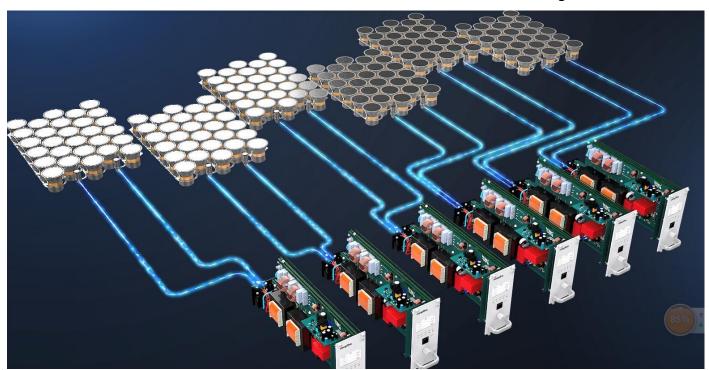

n



- 1. IGBT full bridge phase shit technology
- 2. 10-100% power adjustable linearly
- 3. Constant power output for different working conditions
- 4. Auto Frequency Tracking
- 5. 2 times peak power technology which has better cleaning effect to stubborn stains
- 6. Frequency sweep function which can effectively eliminate stand wave and improve ultrasonic performance
- 7. Conversion efficiency up to 95%
- 8. Industrial level LCD display supporting parameters setting and status monitoring
- 9. Internal protection for over current, over voltage and short circuit
- 10. Remote control, connectable to PLC and HMI etc
- 11. Support RS485 MODBUS RTU communication
- 12. Can be integrated into 19" standard cabinet



### **Details Images**











## LCD Display



### Monitoring Interface







## **Company Qualification**



Yuhuan Clangsonic Ultrasonic Co., Ltd. is a professional engaged in ultrasonic transducer, ultrasonic shock box, ultrasonic (generator) power and ultrasonic equipment research and application of the manufacturer.

Since 2003 the company since its establishment, unswervingly adhere to the higher quality and better service as our ultimate goal.

Our products are exported to the world more than 40 countries and regions. To provide customers with a full range of ultrasonic products and solutions, so that waves of the company to become a global customer real partners.



The company has an effective construction area of over 6,000 square meters, with imported Tian Tian, Baichao sheet metal bending machine, KUKA robot, as well as the Swedish fuse factory, and