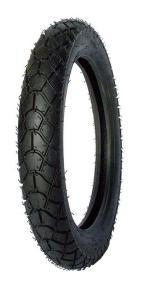

#### **Street Trie**

You can rest assured to buy RICHTONE® Street Trie from our factory and we will offer you the best after-sale service and timely delivery.

Categories:Street Tyre Album:View larger image

Brand:Ricchtone

Model:

FOB port:QINGDAO

Terms of Payment:L/C, D/A, D/P, Western Union, MoneyGram, T/T, Paypal

Update Time:2021-03-19

| SIZE   | PLY<br>RATING |    |    | O.D<br>(MM) | RIM     | CAPACITY | INFLATION<br>PRESSURE<br>Kpa |
|--------|---------------|----|----|-------------|---------|----------|------------------------------|
| 300-18 | 6PR           | 52 | 80 | 627         | 1.85*18 | 200      | 280                          |
| TT/TL  | 8PR           | 55 |    |             |         | 218      | 300                          |