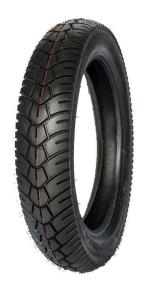

#### **Scooter Tyre**

As the professional manufacture, we would like to provide you RICHTONE® High Quality Scooter Tyre. And we will offer you the best after-sale service and timely delivery.

Categories:Scooter Tyre Album:View larger image

Brand:Ricchtone Model:110/90-16 FOB port:QINGDAO

Terms of Payment:L/C, D/A, D/P, MoneyGram, T/T, Paypal

Update Time:2021-03-19

| SIZE      | PLY<br>RATING |    |     | O.D<br>(MM) | RIM    | CAPACITY | INFLATION<br>PRESSURE<br>Kpa |
|-----------|---------------|----|-----|-------------|--------|----------|------------------------------|
| 110/90-16 | 6PR           | 65 | 109 | 604         | 2.5*16 | 290      | 300                          |
| TT/TL     | 8PR           | 71 |     |             |        | 335      | 340                          |