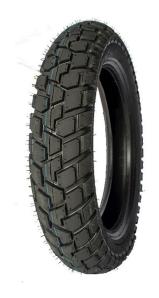

### **Off-Road Tyre**

As the professional manufacture, we would like to provide you RICHTONE® Off-Road Tyre. And we will offer you the best after-sale service and timely delivery.

Categories:Off-Road Tyre Album:View larger image

Brand:Ricchtone

Model:100/90-17, 110/90-16, 120/90/16, 300-18

FOB port:QINGDAO

Terms of Payment:L/C, D/A, D/P, Western Union, T/T

Update Time:2021-03-19

| SIZF        | ZE PLY   |               | LOAD<br>INDEX |     |             | O.D<br>(MM) | RIM     | MAX LOAD<br>CAPACITY<br>(KG) | INFLATION<br>PRESSURE<br>Kpa |
|-------------|----------|---------------|---------------|-----|-------------|-------------|---------|------------------------------|------------------------------|
| 110/90-176F |          | PR            | 66            | 1   | 00          | 630         | 2.50*16 | 300                          | 300                          |
| TT/TL       | 8F       | PR            | 72            | 109 |             |             |         | 340                          | 330                          |
| SIZE        |          | PLY<br>RATING | LOAD          |     | S.W<br>(MM) | O.D<br>(MM) | RIM     | MAX LOAD<br>CAPACITY<br>(KG) | INFLATION<br>PRESSURE<br>Kpa |
| 110/90-16   |          | 6PR           | 65            |     | 109         | 604         | 2.5*16  | 290                          | 300                          |
| TT/TL       |          | 8PR           | 71            |     | 109         | 004         |         | 335                          | 340                          |
| ISIZE       | PL<br>R/ |               | _             |     |             | D.D<br>MM)  | IM I    |                              | INFLATION<br>PRESSURE        |