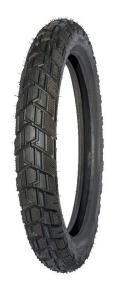

Categories:Off-Road Tyre Album:View larger image

Brand:Ricchtone Model:110/90-16 FOB port:QINGDAO

Terms of Payment:L/C, D/A, D/P, Western Union, T/T

Update Time:2021-03-19

| ISIZE     | PLY<br>RATING |    |     | O.D<br>(MM) |        | CAPACITY | INFLATION<br>PRESSURE<br>Kpa |
|-----------|---------------|----|-----|-------------|--------|----------|------------------------------|
| 110/90-16 | 6PR           | 65 | 109 | 604         | 2.5*16 | 290      | 300                          |
| TT/TL     | 8PR           | 71 |     |             |        | 335      | 340                          |