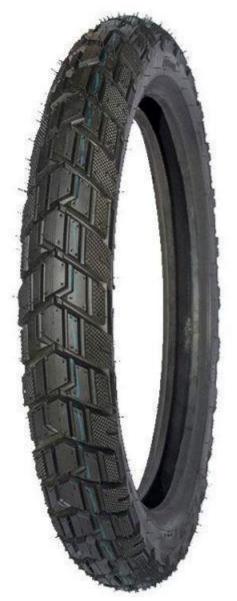

Categories:Off-Road Tyre Album:View larger image

Brand:Ricchtone Model:110/90-16 FOB port:QINGDAO

Terms of Payment:L/C, D/A, D/P, Western Union, T/T

Update Time:2021-03-19

| ISIZE     | PLY<br>RATING |    |     | O.D<br>(MM) |        | CAPACITY | INFLATION<br>PRESSURE<br>Kpa |
|-----------|---------------|----|-----|-------------|--------|----------|------------------------------|
| 110/90-16 | 6PR           | 65 | 109 | 604         | 2.5*16 | 290      | 300                          |
| TT/TL     | 8PR           | 71 |     |             |        | 335      | 340                          |