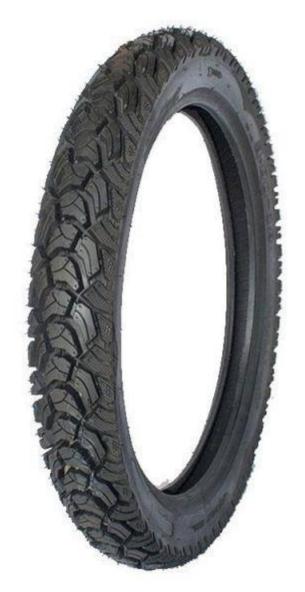

Categories:Off-Road Tyre Album:View larger image

Brand:Ricchtone Model:300-18

FOB port:QINGDAO

Terms of Payment:L/C, D/A, D/P, Western Union, T/T

Update Time:2021-03-19

| SIZE   | PLY<br>RATING |    | S.W<br>(MM) | O.D<br>(MM) | RIM     | CAPACITY | INFLATION<br>PRESSURE<br>Kpa |
|--------|---------------|----|-------------|-------------|---------|----------|------------------------------|
| 300-18 | 6PR           | 52 | 80          | 627         | 1.85*18 | 200      | 280                          |
| TT/TL  | 8PR           | 55 |             |             |         | 218      | 300                          |