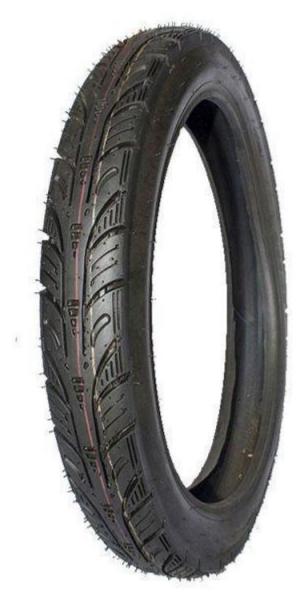

# **High Quality Motorcycle Tyre Street Tyre**

We have standardization process in production this RICHTONE® High Quality Motorcycle Tyre Street Tyre made in China, and ensuring our product's quality. Use the car tire technology which blending of China Taiwan and Japan advanced technology to produce motorcycle tyres. We have get the certificate of ISO9001、CCC、E-MARK、DOT etc. We have

### **High Quality Motorcycle Tyre Street Tyre**

As the professional manufacture, we would like to provide you RICHTONE® High Quality Motorcycle Tyre Street Tyre. And we will offer you the best after-sale service and timely delivery.

### **Our Service of this this High Quality Motorcycle Tyre Street Tyre**

We have standardization process in production this RICHTONE® High Quality Motorcycle Tyre Street Tyre, and ensuring our product's quality. Use the car tire technology which blending of Taiwan and Japan advanced technology to produce motorcycle tyres. We have get the certificate of ISO9001、CCC、E-MARK、DOT etc.We have hard-working after-sales team, who are providing after-sales service and protection for our clients. We will uphold the consistent principle of quality-oriented, honest development and service-oriented to provide high-quality products for customers at home and abroad. Looking forward to your inquiry for this High Quality Motorcycle Tyre Street Tyre Tire.