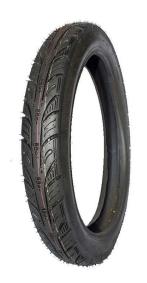

# **High Quality Motorcycle Tyre Street Tyre**

We have standardization process in production this RICHTONE® High Quality Motorcycle Tyre Street Tyre made in China, and ensuring our product's quality. Use the car tire technology which blending of China Taiwan and Japan advanced technology to produce motorcycle tyres. We have get the certificate of ISO9001、CCC、E-MARK、DOT etc. We have

### **High Quality Motorcycle Tyre Street Tyre**

As the professional manufacture, we would like to provide you RICHTONE® High Quality Motorcycle Tyre Street Tyre. And we will offer you the best after-sale service and timely delivery.

### **Our Service of this this High Quality Motorcycle Tyre Street Tyre**

We have standardization process in production this RICHTONE® High Quality Motorcycle Tyre Street Tyre, and ensuring our product's quality. Use the car tire technology which blending of Taiwan and Japan advanced technology to produce motorcycle tyres. We have get the certificate of ISO9001、CCC、E-MARK、DOT etc.We have hard-working after-sales team, who are providing after-sales service and protection for our clients. We will uphold the consistent principle of quality-oriented, honest development and service-oriented to provide high-quality products for customers at home and abroad. Looking forward to your inquiry for this High Quality Motorcycle Tyre Street Tyre Tire.