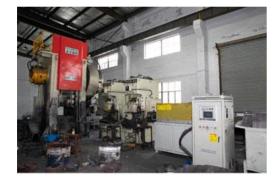

## **Specification of Steel Tow Rope with Hook**

Application Type Material Surface Tensile strength winch cablewith G80 Swivel self-locking hookhigh carbon steelgalvanized1570MPa

Tel:+86-15924329663

Email:sunny@chinawbl.com