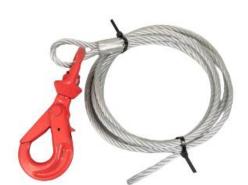

## **Steel Tow Rope with Hook**

Feature of Steel Tow Rope with Hook: Special process to prevent and reduce the moving between the two vehicles when trailering. Made of wire material, more secure to use at night.Do not use in exceeding the approved tonnage. Forged iron hook with lock is more firm and safe, and can prevent the hook fall off when trailering.

## Feature of Steel Tow Rope with Hook

Special process to prevent and reduce the moving between the two vehicles when trailering. Made of wire material, more secure to use at night.Do not use in exceeding the approved tonnage. Forged iron hook with lock is more firm and safe, and can prevent the hook fall off when trailering.

## **Specification of Steel Tow Rope with Hook**

Application Type Material Surface Tensile strength winch cablewith G80 Swivel self-locking hookhigh carbon steelgalvanized1570MPa

Tel:+86-15924329663

Email:sunny@chinawbl.com