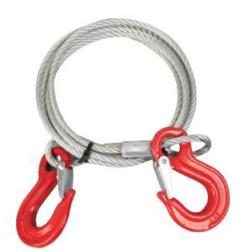

## **Heavy Duty Steel Cable with Metal Hooks**

steel material provides strength and durability with insulation, strong weather resistance, water resistance, waterproofness, rust and corrosion resistance and strong toughness.

Heavy Duty Steel Cable with Metal Hooks are suitable for any type of curtain hanging, DIY railing, stairs, decking and balustrade projects, hanging light strings or clothesline in the garden.

## Feature of Heavy Duty Steel Cable with Metal Hooks

steel material provides strength and durability with insulation, strong weather resistance, water resistance, waterproofness, rust and corrosion resistance and strong toughness. Suitable for any type of curtain hanging, DIY railing, stairs, decking and balustrade projects, hanging light strings or clothesline in the garden.

## **Specification of Heavy Duty Steel Cable with Metal Hooks**

ApplicationType Material Surface Tensile strength lifting sling with G80 320A eye hookhigh carbon steelgalvanized1870MPa

Tel:+86-15924329663 Email:sunny@chinawbl.com