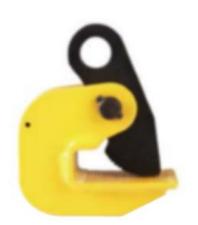

## **DHQ Horizonal Plate Clamp**

Feature of DHQ Horizonal Plate Clamp

- 1. Suitable for lifting and transport of steel plates, construction and profiled bar in horizonatal positon
- 2. .Manufactured from high quality carbon steel
- 3. Avoid snatch or shock loading
- 4. The working load limit is the maximum load that the clamp are authorized to support when used in pairs with a lift angle of 60°.

In lifting operations clamps can be used in pairs or multiples.

## **DHQ Horizonal Plate Clamp Specification**

| Model | WLL(T) | )Jaw openi | ing(mm) | Weight(kg) |
|-------|--------|------------|---------|------------|
| DHO2  | 2      | 0-20       |         | 2 12       |

| a       | <b>0 - 0</b> |      |
|---------|--------------|------|
| DHQ3 3  | 0-30         | 3.4  |
| DHQ5 5  | 20-60        | 8.5  |
| DHQ8 8  | 50-100       | 16.2 |
| DHQ1010 | 60-125       | 20.2 |
|         |              |      |