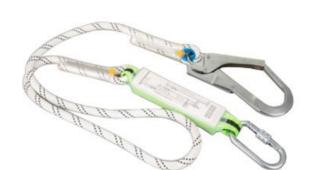

## Climbing Dynamic Rope with Hook and Quick Link

The Climbing Dynamic Rope with Hook and Quick Link is highly resistant to abrasion, aging, and won't soften from frequent use. This webbing has low shrink properties and a high temperature threshold.

## Feature of Climbing Dynamic Rope with Hook and Quick Link

The tough webbing is highly resistant to abrasion, aging, and won't soften from frequent use. This webbing has low shrink properties and a high temperature threshold.

## Introduction of Climbing Dynamic Rope with Hook and Quick Link

Material Size Color Packing
Polyester210cm length, 4.5cm widthWhite1PC/PP bag, then in a carton

www.cnloadbinder.com

Email:sunny@chinawbl.com