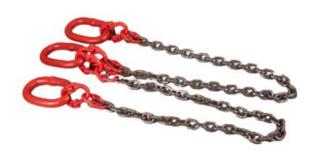

The chain of this Chain Slings with G80 Master Link is made of G80 Mn-steel, the hoist links and hooks are powder coated alloy steel, which is wear resistant and resistant to high temperature welding. Chain Sling is a convenient lifting tool made of lifting ring and double leg sling chain with grab hook. The chain of this sling chain uses fully automatic welding and is designed for long-term use.