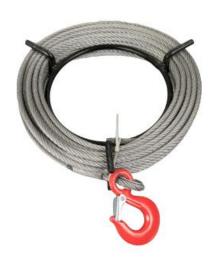

## **Cable Tow with Hooks**

You can be sure that Cable Tow with Hooks will get you through a plethora of heavy-duty industrial and marine projects. It is perfect for rigging, hoisting, push-pull, and lifting applications. Solid construction designed for long-lasting use. Oil is added to reduce friction and anti-rust for decades use.

## **Feature of Cable Tow with Hooks**

You can be sure that Cable Tow with Hooks will get you through a plethora of heavy-duty industrial and marine projects. It is perfect for rigging, hoisting, push-pull, and lifting applications. Solid construction designed for long-lasting use. Oil is added to reduce friction and anti-rust for decades use.

## **Specification of Cable Tow with Hooks**

ApplicationType Material Surface Tensile strength tow line with G80 eye sling hookhigh carbon steelgalvanized1670MPa