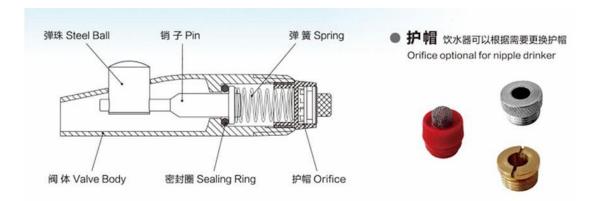

Cason Stainless steel Automatic Drinker products are mainly divided into Bite Ball Nipple Drinker, Pig Push Nipple Drinker and Pig Bite Nipple Drinker. Customers can choose different stages of the drinking fountain according to the size of the pig and the amount of water they drink, The valve body and spool of the Pig Bite Nipple Drinker are made of brass or stainless steel, the spring and filter screen are made of stainless steel, and the plug cover is made of engineering plastics, its good sealing, water flow pressure drop, flow rate is low, in line with the requirements of pigs drinking water, suckling pigs, conservation, pigs, pigs can choose to use.

The biggest characteristic of the Pig Push Nipple Drinker is the simple structure, which is composed of the shell, the ejector rod and the steel ball. When the pig draws water, the ejector rod and the steel ball are pushed up, and the water flows out from the steel ball,

the ejector rod and the shell gap to the living oral cavity. After the pig loose mouth, by water pressure and the gravity of the steel ball and ejector rod, the steel ball and ejector rod fall and the shell close connection, the water stops flowing out, this kind of magazine by the strong carrying capacity to the silt and so on, but the sealing is poor, it can make it difficult for the pigs to drink and waste water to wet the Pigpen.

The Bite Ball Nipple Drinker has a steel ball on it, and only by pressing the steel ball, the steel ball will trigger the pin to move, never triggering the water, and the nipple type duck-bill type difference is that, the duck's beak and the nipple touch (touch, press) to get out of the water, while the marbles need the pig's mouth to hold them, thus touching the steel ball to get out of the water. Both at home and abroad prefer this type, because the water-saving type exceeds other types, pigs are particularly fond of playing with water, playing with these devices, so the water-saving steel ball better, more convenient to use, more suitable for pig farm use.