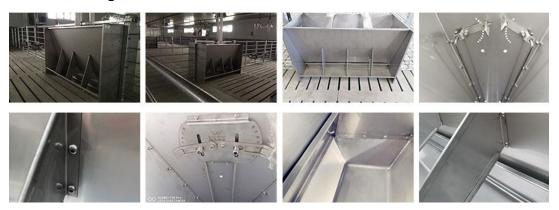

## **Double Side Pig Feeder Details**

This picture helps you better understand Double Side Pig Feeder.

## **Double Side Pig Feeder Feature And Application**

SS304 stainless steel feeder with fully hemmed edges and rainforced corners

Double Side Pig Feeder - adjustable feed level, make sure pig take fresh feed all the time, reduce feed wasts

Stainless steel feeder wall thickness 1.1- 1.5mm integrated welding Double Side Pig Feeder is easy adjustable, assembling and installation

Expandable feed capacity