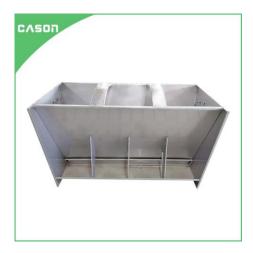

## **Double Side Pig Feeder**

As A Professional High Quality Cason® Double Side Pig Feeder Manufacture, Double Side Pig Feeder Is 36" Tall Witch Means Greater Hopper Capacity, Wide Feed Spaces To Provide Optimal Feed Access And Minimum Wastes, The Wide Feed Space Allows Pigs To Eat Straight At The Feeder Rather Than At An Angle. The Overall Larger Size Promotes Efficiency, Added Headroom Allows Large Pigs To Stand And Eat More Naturally.

# Buy Double Side Pig Feeder which Can be Customized From Our Factory Called casonmetalproduct

Cason® Double Side Pig Feeder is 36" tall witch means greater hopper capacity, wide feed spaces to provide optimal feed access and minimum wastes, the wide feed space allows pigs to eat straight at the feeder rather than at an angle. The overall larger size promotes efficiency, added headroom allows large pigs to stand and eat more naturally. As a way to present you with ease and enlarge our enterprise, we also have inspectors in QC Workforce and assure you our greatest support and solution for Professional China China Pig Farms Stainless Double Side Pig Feeder, We sincerely welcome overseas buyers to consult for that long-term cooperation as well as the mutual progress. Professional China China Pig Feeder, Pig Plastic Feeder, We set a strict quality control system. We've got return and exchange policy, and you can exchange within 7 days after receive the wigs if it is in new station and we service repairing free for our solutions. Be sure to feel free to contact us for further information if you have any questions. We are glad to work for every client.