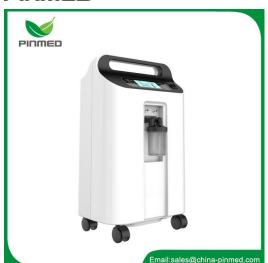

#### **Medical Oxygen Concentrator**

Our fancy medical oxygen concentrator with low price and high quality, our products are the best choice for many foreign buyers. Pinmed Medical oxygen concentrator CE can real-time monitors the real data of oxygen concentration and flow, avoiding the invalid oxygen inhalation due to substandard concentration. Classy medical Oxygen Concentrator with 93% High Purity, Low Purity Alarm, Nebulizer.

### 1.Parameter (Specification) of Medical oxygen concentrator

| Power supply         | AC 220V±22V,50Hz±1Hz |
|----------------------|----------------------|
| Oxygen flow rate     | 0.5-5L/min           |
| Power                | 450VA                |
| Oxygen concentration | 93%±3%               |
| Noise                | 45dB(A)*             |
| Dimensions           | 36x25x63cm           |
| Net weight           | 17.5kg               |
| Package size         | 44x34x71cm           |