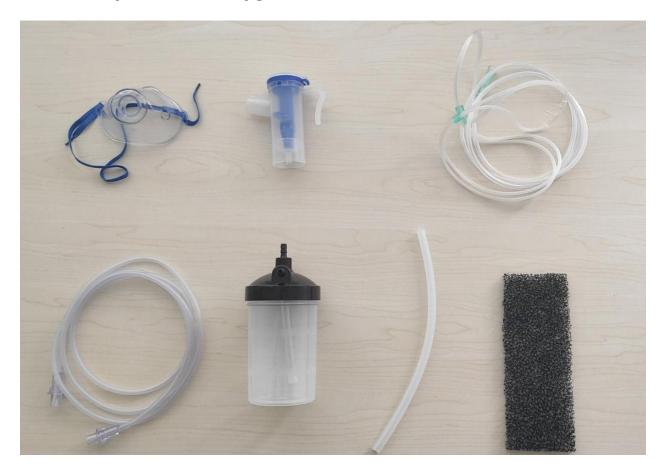

zer.

**China Customized Medical Oxygen Concentrator Manufacturers** 

### 1.Parameter (Specification) of Medical oxygen concentrator

| Power supply         | AC 220V±22V,50Hz±1Hz |
|----------------------|----------------------|
| Oxygen flow rate     | 0.5-5L/min           |
| Power                | 450VA                |
| Oxygen concentration | 93%±3%               |
| Noise                | 45dB(A)*             |
| Dimensions           | 36x25x63cm           |
| Net weight           | 17.5kg               |
| Package size         | 44x34x71cm           |

### 2. Feature of Medical oxygen concentrator

- Oxygen concentration monitoring
- Imported molecular sieve: High oxygen concentration
- Quadruple fltrationsystemt:Oxygen is cleaner



## 3.Accessary of Medical oxygen concentrator



### **4.FAQ** of Medical oxygen concentrator

Q:Are you manufacturer or trading company?

A:Industry and trade integration enterprise.

Q:Can I get a lower price if I order large quantities?

A:Yes, prices can be discounted with bigger order quantities.

Q:How long it will be to get samples?

A:7-10 days for general products, 15-25days for customized products.





# **COMPANY PROFILE**

Ningbo Pinmed Instruments Co., Ltd.





Ningbo PINMED Instruments Co., Ltd. which founded in 2015 is located in the beautiful sea port city, Ningbo.And we are focus on the top quality of medical products to introduce to global customer.



Our company offers variety of products which can meet multifarious demands.









## **TRANSPORTATION**

Ningbo Pinmed Instruments Co., Ltd.











We offer a