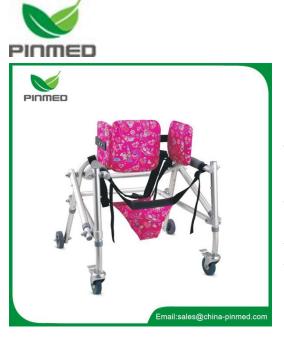

#### Pediatric Walker

Pediatric walker CE are indispensable rehabilitation AIDS. After hemiplegia and paraplegia, when patients' muscle strength is weakened or their lower limbs are unable to support their weight or they cannot carry weight due to joint pain, Hot sale Pediatric walker can play a substitute role. Only choosing the right Pediatric walker low price can bring maximum convenience to the user's life. See the following for information on this Pediatric walker china.

### 1. Parameter of Pediatric walker

| MODEL NO.   | Ħ  | ÷  | Ì. | Î     |          | N.WT(kg) | PCS<br>CN | G.W.<br>(kg) |
|-------------|----|----|----|-------|----------|----------|-----------|--------------|
| PM050020004 | 52 | 50 | -  | 60-70 | 61X25X80 | 8.6      | 2         | 9.7          |