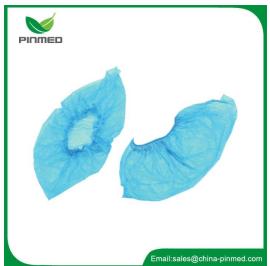

#### Medical Protective PE Shoe Cover

Pinmed supply Medical Protective PE Shoe Cover with CE, Suited to hospital and daily home use. Medical Protective PE Shoe Cover is available in different thicknesses and colors. You can rest assured to buy Medical Protective PE Shoe Cover from our factory and we will offer you the best after-sale service and timely delivery.

## China Customized Medical Protective PE Shoe Cover Manufacturers 1.Product introduction of Medical Protective PE Shoe Cover

Made of PE

With comfortable elastic opening.

Available in different thickness and color

### 2. Specification of Medical Protective PE Shoe Cover

Color: blue or green

Material: PE Fabric: 1.6g, 1.8g, 2.0g, 2.1g, 2.5g

Size: 36x15cm, 41x1 5cm, 40x 16cm

Thickness: 0.03mm, 0.04mm, 0.18mm, at clients' option