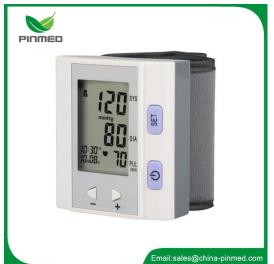

## **Extra Large Display Wrist Type Blood Pressure Monitor Sphygmomanometers**

The china Extra Large Display Wrist Type Blood
Pressure Monitor Sphygmomanometers has
fashionable apperance, Light and compact, Easy to
carry, suitable for homecare.Low price Extra Large
Display Wrist Type Blood Pressure Monitor
Sphygmomanometers is composed of an inflatable
cuff to inflation and then release the in a controlled
way, then achieve the purpose of measuring blood
pressure.

Extra Large Display Wrist Type Blood Pressure Monitor Sphygmomanometers can be Customized

- 1. Parameter (Specification) of Extra Large Display Wrist Type
  Blood Pressure Monitor Sphygmomanometers
- a) Digital error messages
- b) Extra large display
- c) Automatic off
- d) Memory stores 120 readings
- e) Date/Time stamp
- f) Deluxe carry case
- 2. Application of Extra Large Display Wrist Type Blood Pressure
  Monitor Sphygmomanometers

The Extra Large Display Wrist Type Blood Pressure Monitoralso known as aSphygmomanometers orblood pressure machine, is a device used to measure blood pressure.

- 3. How to use Extra Large Display Wrist Type Blood Pressure Monitor Sphygmomanometers?
- 1. Relax and straighten your wrists
- 2. Wrap a wristband around the wrist
- 3.To fasten with a cloth buckle
- 4. Determine fixed integrity
- 5. Wait and see the test results
- 4. FAQ of Extra Large Display Wrist Type Blood Pressure
  Monitor Sphygmomanometers