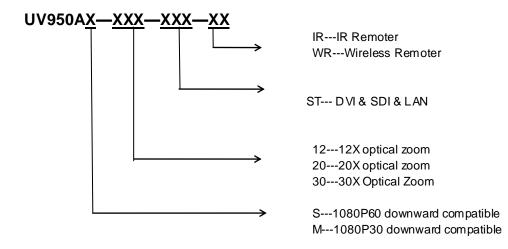

Address: 5&6 Floor, Building 13-A, Zhong HaiXin Technology Park, Ganli Road, Lilang Avenue, Buji, Shenzhen 518112, China

Order No.

**Technical Specification** 

| Model                            | UV950A-12                                                                      | UV950A-20                        | UV950A-30               |
|----------------------------------|--------------------------------------------------------------------------------|----------------------------------|-------------------------|
| Camera Parameter                 |                                                                                |                                  |                         |
| Optical Zoom                     | 12X                                                                            | Shenzhen Winrray                 | Industry Co., 19Kd.     |
| <u></u>                          | f=3.9~46.8mm                                                                   | f=5.5~110mm                      | € f=4.3́~129mm          |
| Sensor                           | 1/2.8 inch high quality HD CMOS sensor                                         |                                  |                         |
| Effective Pixels<br>Video Format | 16:9 2.07 megapixel DVI (HDMI) /SDI video format                               |                                  |                         |
|                                  | 1080P60/50/30/25/59.94/29.97;1080I60/50/59.94;720P60/50/30/25/59.94/29.97      |                                  |                         |
| View Angle                       | 6.3°(tele)72.5°(wide)                                                          | 3.3°(tele)54.7°(wide)            | 2.34°(tele)—65.1°(wide) |
| AV                               | F1.8 $\sim$ F2.4                                                               | F1.6 $\sim$ F3.5                 | F1.6 $\sim$ F4.7        |
| Digital Zoom                     | 10X                                                                            | 1                                |                         |
| Mini mum Illuminati on           | 0.5Lux (F1.8, AGC ON)                                                          |                                  |                         |
| DNR                              | 2D & 3D DNR                                                                    |                                  |                         |
| White Balance                    | Auto / Manual/ One Push/ 3000K/3500K/4000K/4500K/5000K/5500K/6000K/6500K/7000K |                                  |                         |
| Focus                            | Auto / Manual/ One Push                                                        |                                  |                         |
| Aperture                         | Auto/Manual                                                                    |                                  |                         |
| Ele ctroni c Shutte r            | Auto/Manual                                                                    |                                  |                         |
| BLC                              | ON/OFF                                                                         |                                  |                         |
| WDR                              | OFF/ Dynamic level adjustment                                                  |                                  |                         |
| Video Adjustment                 | Brightness, Color, Saturation, Contrast, Sharpness, B/W mode, Gamma curve      |                                  |                         |
| SNR                              | >55dB                                                                          |                                  |                         |
| Input/Output Interface           |                                                                                |                                  |                         |
| Vi deo Interfaces                | UV950A-12/20/30-ST Model:3G-SDI,DVI(HDMI),NDI,RS232(IN/OUT),RS485,A-IN         |                                  |                         |
| Image Code Stream                | Dual stream output                                                             |                                  |                         |
| Video Compression Format         | H.264, H.265                                                                   |                                  |                         |
| Control Signal Interface         | RS232 Ring through RS232 output, RS485                                         |                                  |                         |
| Control Protocol                 | VISCA/Pel co-D/Pel co-P; Ba ud Ra te : 115200/9600/4800/2400bps                |                                  |                         |
| Audio Input Interface            | Double track 3.5mm linear input                                                |                                  |                         |
| Audio Compression Format         | AAC/MP3/G.711A Audio compression                                               |                                  |                         |
| Network Interface                | 100M IP port(100BASE-TX)                                                       |                                  |                         |
| Network Protocol                 | 81, NDI, Network VISCA Control F                                               | Protocol, Support remote upgrad  |                         |
|                                  | reboot and reset.                                                              |                                  |                         |
| Power Interface                  | HEC3800 outlet (DC12V)                                                         |                                  |                         |
| PTZ Parameter                    |                                                                                |                                  |                         |
| Pan Rotation                     | ±170°                                                                          |                                  |                         |
| Tilt Rotation                    | -30°~+90°                                                                      |                                  |                         |
| Pan Control Speed                | 0.1 -100%sec                                                                   |                                  |                         |
| Tilt Control Speed               | 0.1-45%sec                                                                     |                                  |                         |
| Preset Speed                     | Pan: 100%sec, Tilt: 45%sec                                                     |                                  |                         |
| Preset Number                    | 255 presets (10 presets by remote controller)                                  |                                  |                         |
| Other Parameter                  | , , , , , , , ,                                                                | ,                                |                         |
| Power Adapter                    | AC110V-AC220V to DC12V/1.                                                      | 5A                               |                         |
| Input Voltage                    | DC12V±10%                                                                      |                                  |                         |
| Input Current                    | 1A(Max)                                                                        |                                  |                         |
| Consumption                      | 12W (Max)                                                                      |                                  |                         |
| •                                |                                                                                |                                  |                         |
| Store Temperature                | -10°C~+50°C                                                                    |                                  |                         |
| Store Humidity                   | 20% - 95%                                                                      |                                  |                         |
| Working Temperature              | -10°C~+50°C                                                                    |                                  |                         |
| Working Humidity                 | 20%80%                                                                         |                                  |                         |
| Dimension                        | 258mmX172mmX168mm                                                              |                                  |                         |
| Weight                           | 1.54KG                                                                         |                                  |                         |
| Accessory                        | Power supply, RS232 control of                                                 | able, Remote controller, User ma | nual                    |
| Optional Accessories             | Mounting bracket                                                               | 43647                            |                         |