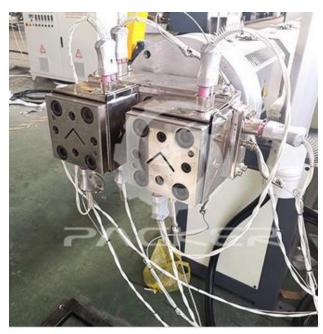

#### Introduction of PP PE ABS Profile Machine

PACKER® PP PE ABS Profile Machine can produce PP, PE, ABS Small Profiles used for different applications.

#### Parameters of PP PE ABS Profile Machine

Single Screw Extruder-Screen Changer-Mould-Calibration Table-Haul Off and Cutting Machine-Stacker