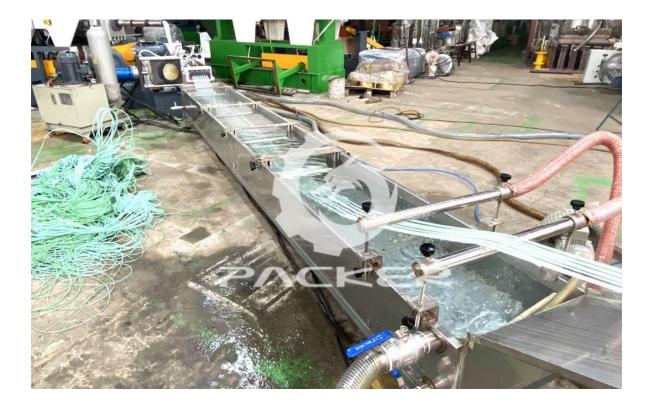

3.Noodle type granulating line is working by cooling tank. This cutting type can work for most PP PE materials. Such as PP MFI 10-25. It can work perfect.

4.With non-stop hydraulic screen changer.

5. This line can be single stage or double stages as customer's requirement.

#### Details

www.rcpackermachinery.com

E-mail:sophia@packermachinery.cn

www.rcpackermachinery.com

These pictures can better help you understand PACKER® PP Films And Flakes Compactor Noodle Type Granulating Machine