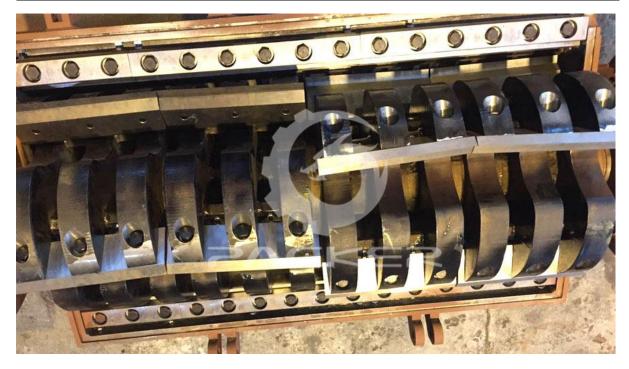

#### PACKER® Plastic Films Crusher features:

- 1. Frame is made by solid square steel.
- 2. Capacity can be 300kg/h-1500kg/h.
- 3. Chamber is made by solid steel.
- 4. Screen mesh is made by 10mm thick steel. We have net bar and round holes two different kinds screen mesh for films and bags.
- 5. Crusher open is by hydraulic system or electric. It's automatic.
- 6. Blade materials can be SKD-II, D2 or as customer requirement.

Rugao Packer Machinery Co.,LTD. TEL:+86-18651137702

7. Plastic Films Crusher is running with water. Bearing installed outside of crusher chamber to avoid any water to come into bearing.

8. Easy operated. Stable running.

# Specification of PACKER® Plastic films crusher

| Plastic films crusher |                    |                   |                      |                        |                     |
|-----------------------|--------------------|-------------------|----------------------|------------------------|---------------------|
| Capacity              | Motor<br>power(KW) | Fix<br>blade(pcs) | Rotary<br>blade(pcs) | Rotary<br>diameter(mm) | Chamber<br>size(mm) |
| 300kg/h               | 30                 | 2                 | 8                    | 450                    | 610*660*560         |
| 500-700kg/h           | 55                 | 4                 | 8                    | 550                    | 910*760*660         |
| 1000-1500kg/h         | 110                | 4                 | 8                    | 550                    | 11210*760*660       |
| 2000-2500kg/h         | 132                | 6                 | 16                   | 650                    | 1510*860*760        |

### Details

www.rcpackermachinery.com

E-mail:sophia@packermachinery.cn

These pictures can better help you understand Plastic films crusher