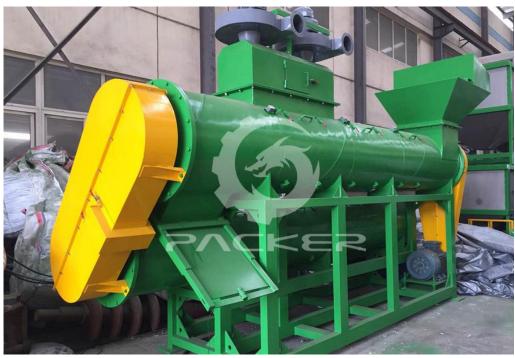

# **Details**

These pictures can better help you understand PET Bottle Label Remover

### **Introduction of PET Bottle Label Remover**

PACKER® PET bottle label remover is for removing labels from waste PET bottle. It will not break the bottle neck. And capacity can be from 300kg/h to 2000kg/h.