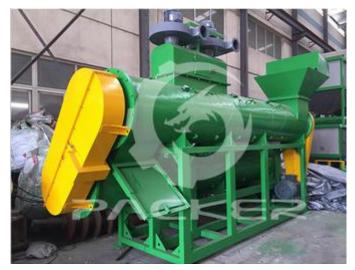

# **Details**

These pictures can better help you understand PET Bottle Label Remover

### **Introduction of PET Bottle Label Remover**

PACKER® PET bottle label remover is for removing labels from waste PET bottle. It will not break the bottle neck. And capacity can be from 300kg/h to 2000kg/h.