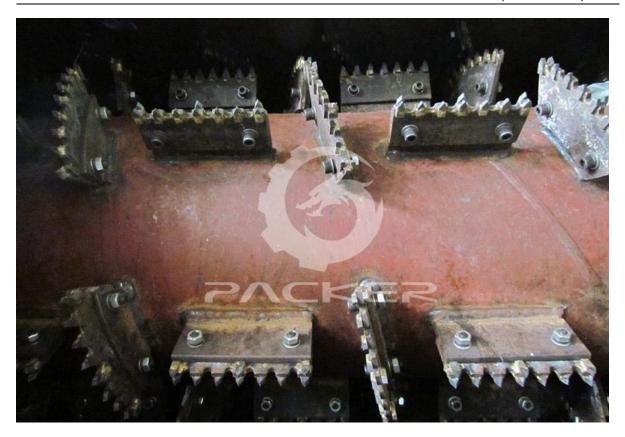

### **PET Bottle Label Remover features:**

- 1. Capacity is from 500kg/h to 2000kg/h
- 2. Label removing effect: ≥98%
- 3. Blade material is alloy steel. Long time for using.
- 4. We install blade is easy to change.
- 5. According to capacity. Our label remover has 2 or 3 barrels. For improving label removing efficiency.

# **Details**

These pictures can better help you understand PET Bottle Label Remover