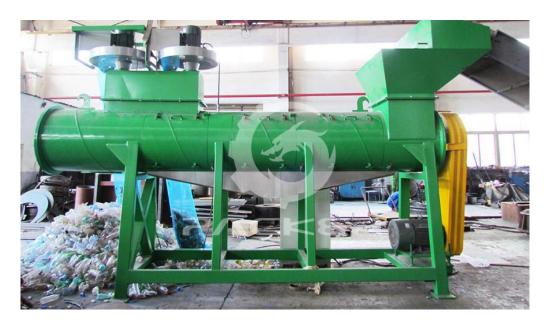

# **Details**

These pictures can better help you understand PET Bottle Label Remover

### **Introduction of PET Bottle Label Remover**

PACKER® PET bottle label remover is for removing labels from waste PET bottle. It will not break the bottle neck. And capacity can be from 300kg/h to 2000kg/h.