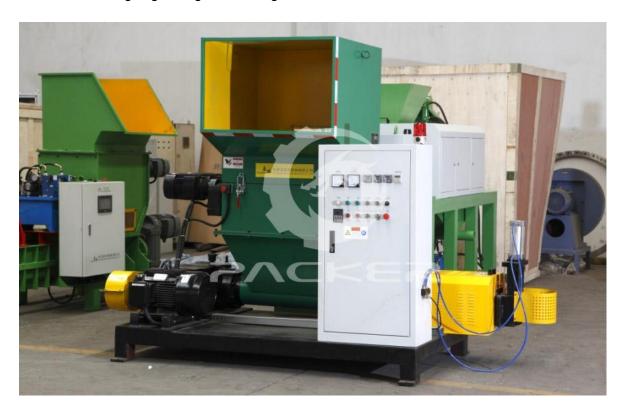

## **Working Principle**

The PACKER® EPS hot melting recycling machine RGP-HM400 use four shaft crushing blades, four parallel blade shafts symmetrically fixed with blade, the blade on the four blade shafts is dislocation arrangement, and the blade of each shaft is evenly arranged in the axis of the knife with arithmetic point of view in the same direction. The first blade and the last blade of each shaft has a 90° angle.

When the four shaft crushing blades are working, two parallel blade shafts with different rotation direction begin to rotate, form a wave down the grip, so that the material constant downward movement, after going through the cutting blade, and broken into smaller blocks of matter.

The four shaft crushing blades in the PACKER® EPS hot melting recycling machine can broke the EPS material into small blacks and go through the screen. The material that can't go through the screen will be crushed again, and finally go through the screen. The material will been sent by the high speed rotary screw to the heating barrel. The screw of the main machine can convey and heat the material to melt condition, then extrude them and hydraulic blade cut them to pieces for easy storage and transportation.