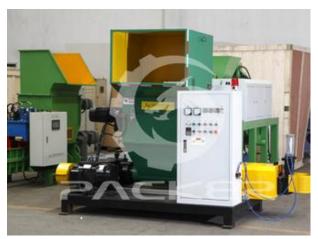

## **Working Principle**

The PACKER® EPS hot melting recycling machine RGP-HM400 use four shaft crushing blades, four parallel blade shafts symmetrically fixed with blade, the blade on the four blade shafts is dislocation arrangement, and the blade of each shaft is evenly arranged in the axis of the knife with arithmetic point of view in the same direction. The first blade and the last blade of each shaft has a 90° angle.

When the four shaft crushing blades are working, two parallel blade shafts with different rotation direction begin to rotate, form a wave down the grip, so that the material constant downward movement, after going through the cutting blade, and broken into smaller blocks of matter.

The four shaft crushing blades in the PACKER® EPS hot melting recycling machine can broke the EPS material into small blacks and go through the screen. The material that can't go through the screen will be crushed again, and finally go through the screen. The material will been sent by the high speed rotary screw to the heating barrel. The screw of the main machine can convey and heat the material to melt condition, then extrude them and hydraulic blade cut them to pieces for easy storage and transportation.