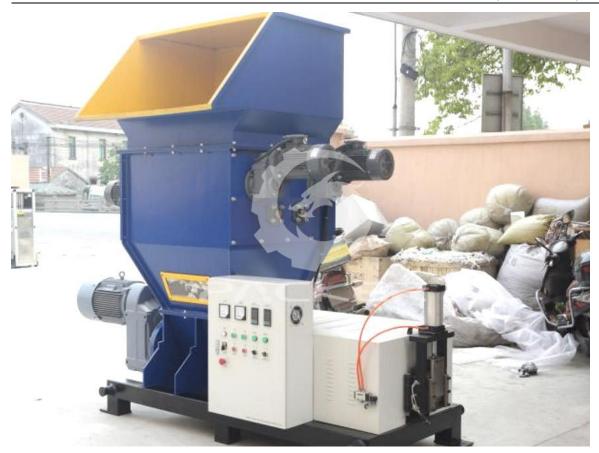

## **Working Principle**

The PACKER® EPS hot melting recycling machine RGP-HM400 use four shaft crushing blades, four parallel blade shafts symmetrically fixed with blade, the blade on the four blade shafts is dislocation arrangement, and the blade of each shaft is evenly arranged in the axis of the knife with arithmetic point of view in the same direction. The first blade and the last blade of each shaft has a 90° angle.

When the four shaft crushing blades are working, two parallel blade shafts with different rotation direction begin to rotate, form a wave down the grip, so that the material constant downward movement, after going through the cutting blade, and broken into smaller blocks of matter.

The four shaft crushing blades in the PACKER® EPS hot melting recycling machine can broke the EPS material into small blacks and go through the screen. The material that can't go through the screen will be crushed again, and finally go through the screen. The material will been sent by the high speed rotary screw to the heating barrel. The screw of the main machine can convey and heat the material to melt condition, then extrude them and hydraulic blade cut them to pieces for easy storage and transportation.