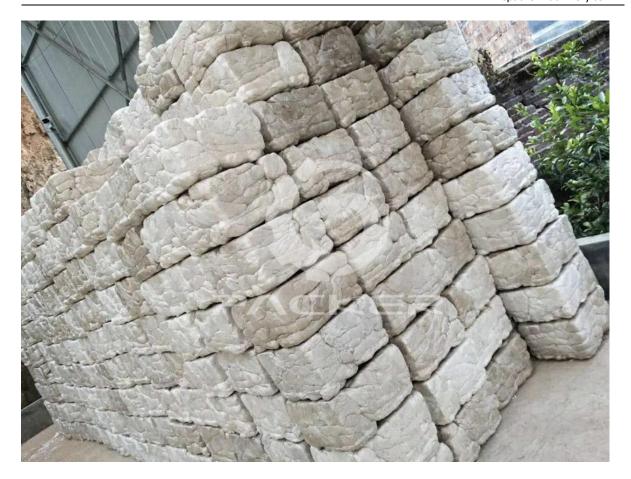

The four shaft crushing blades in the PACKER® EPS hot melting recycling machine can broke the EPS material into small blacks and go through the screen. The material that can't go through the screen will be crushed again, and finally go through the screen. The material will been sent by the high speed rotary screw to the heating barrel. The screw of the main machine can convey and heat the material to melt condition, then extrude them and hydraulic blade cut them to pieces for easy storage and transportation.