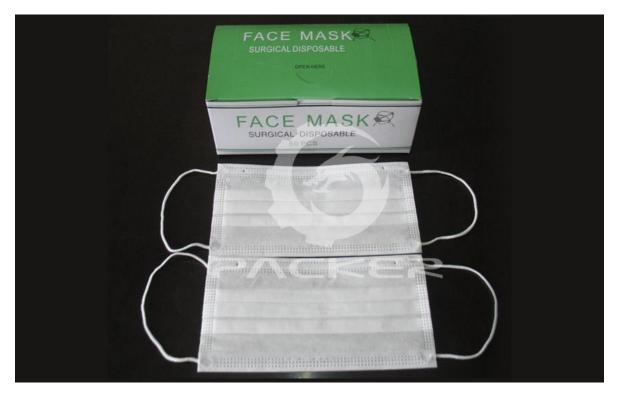

#### **Automatic Face mask machine**

China PACKER® Automatic Face mask machine is for making face mask. 1+1 high speed face mask machine is included one set mask body machine and one set ear loop welding machine. And a conveyor is for connecting them in one line and running automatic.

### Introduction of automatic face mask machine

PACKER® Automatic Face mask machine is for making face mask. 1+1 high speed face mask machine is included one set mask body machine and one set ear loop welding machine. And a conveyor is for connecting them in one line and running automatic.