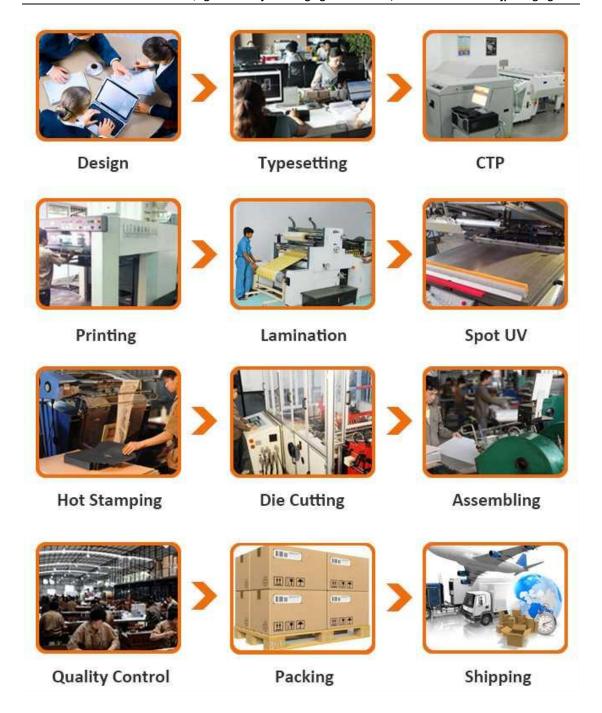

## **Printing Works Process:**

- 1. Typesetting and Composition
- 2. Copy Assembly and Process Photography
- 3. Image Carrier Preparation
- 4. Photomechanical Image Carrier Preparation
- 5. Light-sensitive Coatings

- 7. Diazo Coatings
- 8. Bichromated Colloid Coatings

## Corrugated & Cardboard Box:

- 1. Pulping the pine chips
- 2. Making kraft paper
- 3. Shipping and storing the kraft paper
- 4. Corrugating the cardboard
- 5. Forming the blanks into boxes
- 6. Quality Control.