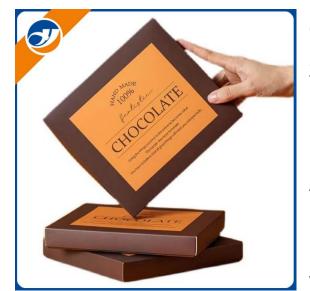

## **Chocolate Box**

Zemeijia is a Chinese manufacturer specializing in the production of chocolate boxes.

The chocolate box is made of high-quality cardboard materials, with a beautiful appearance and

exquisite packaging. Inside the box are chocolates of various flavors, such as milk chocolate, dark chocolate, hazelnut chocolate, etc. Each chocolate is packaged in a beautiful small box. This chocolate box is perfect for giving as a gift to family and friends or for holiday celebrations, and it will definitely leave a deep impression on people.

**Appearance design**: The appearance of the chocolate box adopts exquisite design, and the outer packaging uses high-quality paper and printing technology, making the chocolate box look very elegant and beautiful.

**Taste category**: The chocolate box contains a variety of chocolates with different flavors, such as milk chocolate, dark chocolate, hazelnut chocolate, etc. Each flavor has a different flavor and taste, giving people different taste enjoyment.