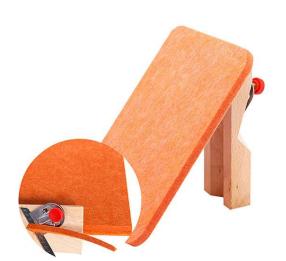

### 2 .Features of Beveled Polyester Fiber Panel

Decorative: the panel can be cut to different size and shape by CNC Cutting Machine

Flame-retardant: ASTM E84 Testing Class A Grade

Sound absorption: NRC0.7-0.95 with different air gap

Impact resistance, easy to clear, durable, thermal insulation, recycled material and Eco- friendly. It is an ideal replacement for the traditional fiberglass acoustic panel

Lightweight fabric sound-absorbing panels are lightweight and exquisite, weighing only 1--3kg per square meter, which can greatly reduce the load on the steel frame of the building and improve the seismic performance.

Strong elasticity With good elasticity, it is not easy to break under strong impact.