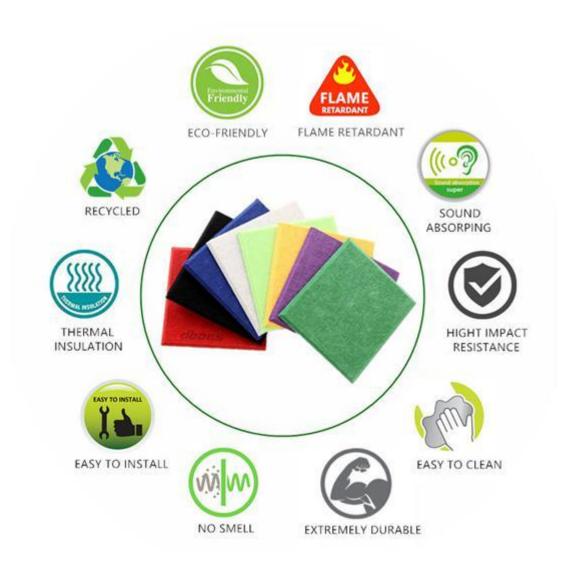

### 4. Further processing of the Beveled Polyester Fiber Panel

The finished panel is 2420\*1220mm, rectangle shape. We have the blade cutting station and laser cutting machine. And the panel can be cut to different sizes such as 1200x1200, 1200x600, 600x600, 300x300, or in round, hexagon shape, or any irregular shapes.