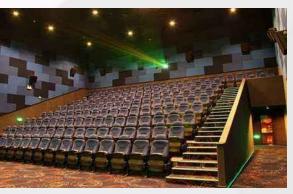

# Polyester Fiber Acoustic Panel

| PET Acoustic Panel | Polyester acoustic panel                                                                                                 |
|--------------------|--------------------------------------------------------------------------------------------------------------------------|
| Fire(Glass)        | В                                                                                                                        |
| Environment        | E                                                                                                                        |
| Acoustic           | 0.8 (NRC)                                                                                                                |
| Size               | 2420x1220x9mm, 1200x600x9mm, 600x600x9mm, other thickness and size are personalized                                      |
| Density            | 205KG/m3, 170kg/m3, 130kg/m3                                                                                             |
| Color              | 44 colors                                                                                                                |
| Accessory          |                                                                                                                          |
| Features           | Sound absorbent, thermal insulation, flame resistant, anti-<br>bacteria, easy installation, environment friendly         |
| Application        | Ceiling, wall panel, Cinemas, theatres, auditorium, exhibition galleries, studio rooms, gyms, offices and shopping malls |

## **#Polyester Fiber Acoustic Panel#**

Material: polyester fiber

Size: 2420x1220x9mm

2420x1220x12mm

Color: 44 colours are available

NRC:>0.8

Fire class: flame retardant