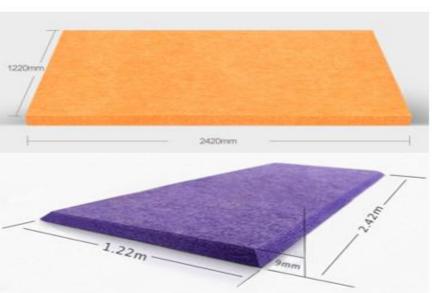

# Polyester Fiber Acoustic Panel

| PET Acoustic Panel | Polyester acoustic panel                                                                                                 |
|--------------------|--------------------------------------------------------------------------------------------------------------------------|
| Fire(Glass)        | В                                                                                                                        |
| Environment        | E                                                                                                                        |
| Acoustic           | 0.8 (NRC)                                                                                                                |
| Size               | 2420x1220x9mm, 1200x600x9mm, 600x600x9mm, other thickness and size are personalized                                      |
| Density            | 205KG/m3, 170kg/m3, 130kg/m3                                                                                             |
| Color              | 44 colors                                                                                                                |
| Accessory          |                                                                                                                          |
| Features           | Sound absorbent, thermal insulation, flame resistant, anti-<br>bacteria, easy installation, environment friendly         |
| Application        | Ceiling, wall panel, Cinemas, theatres, auditorium, exhibition galleries, studio rooms, gyms, offices and shopping malls |

## **#Polyester Fiber Acoustic Panel#**

Material: polyester fiber

Size: 2420x1220x9mm

2420x1220x12mm

Color: 44 colours are available

NRC:>0.8

Fire class: flame retardant