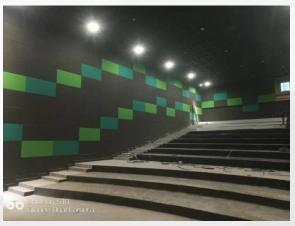

# Polyester Fiber Acoustic Panel

| PET Acoustic Panel | Polyester acoustic panel                                                                                                 |
|--------------------|--------------------------------------------------------------------------------------------------------------------------|
| Fire(Glass)        | В                                                                                                                        |
| Environment        | E                                                                                                                        |
| Acoustic           | 0.8 (NRC)                                                                                                                |
| Size               | 2420x1220x9mm, 1200x600x9mm, 600x600x9mm, other thickness and size are personalized                                      |
| Density            | 205KG/m3, 170kg/m3, 130kg/m3                                                                                             |
| Color              | 44 colors                                                                                                                |
| Accessory          |                                                                                                                          |
| Features           | Sound absorbent, thermal insulation, flame resistant, anti-<br>bacteria, easy installation, environment friendly         |
| Application        | Ceiling, wall panel, Cinemas, theatres, auditorium, exhibition galleries, studio rooms, gyms, offices and shopping malls |

## **#Polyester Fiber Acoustic Panel#**

Material: polyester fiber

Size: 2420x1220x9mm

2420x1220x12mm

Color: 44 colours are available

NRC:>0.8

Fire class: flame retardant