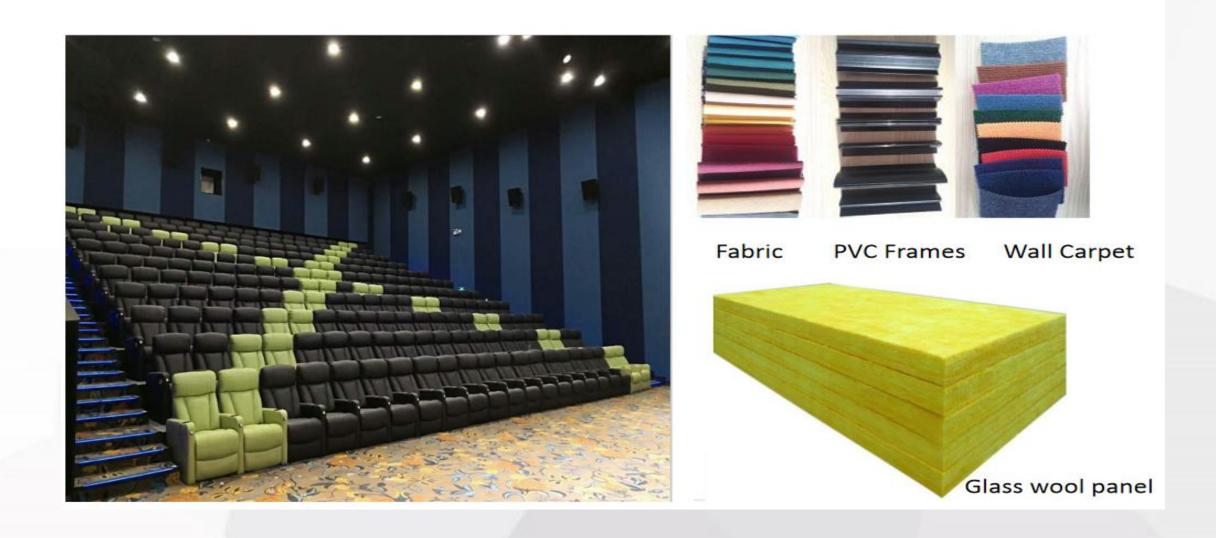

## QD BOSS PRODUCTS AND SOLUTIONS

Incombustible, Class A

Sound absorbing, NRC=0.9

ECO-friendly, Grade E1

Thermal insulation

--Since 2008

#### About us

Qingdao Boss Flame Retardant Textile Materials Co, Ltd, established in 2008 is located in the beautiful seaside city - Qingdao, covering an area of 40000 square meters.

Qdboss has been committed to R & D, manufacturing and sales of building flame-retardant products and acoustic products, such as polyester fiber acoustic panel, Farbic wrapped acoustic panel, fiberglass acoustic ceiling,flame retardant fabric and etc. With high quality and competitive price,our products have been exported to more than 50 countries.

## Fabric wrapped acoustic panel

| Fabric wrapped acoustic panel | Glass wool, flame retardant fabric, fiberglass felt.                                                                                                                                                       |
|-------------------------------|------------------------------------------------------------------------------------------------------------------------------------------------------------------------------------------------------------|
| Fire(Glass)                   | A(non-combustible), B1                                                                                                                                                                                     |
| Environment                   | E                                                                                                                                                                                                          |
| Acoustic                      | NRC>0.9                                                                                                                                                                                                    |
| Size                          | 1800mm*600mm*25mm,1200mm*600mm*25mm,600mm*600*25<br>mm,1800mm*600mm*50mm,1200mm*600mm*50mm,600mm*60<br>0*50mm, others are personalized                                                                     |
| Density                       | 110kg/m3                                                                                                                                                                                                   |
| Application                   | Widely used in all kinds of venues such as the court, cinema, concert hall, museum, exhibition hall, library, gallery, gymnasium, Auditorium, conference room, studio room, KTV, bar, work plant and home. |
| Features                      | Absorb low, middle and high frequency spectrum acoustic noises, fireproof, decorative, dozens of colors and patterns available, easy construction                                                          |
| Pattern                       | Color Guide is available please contact us                                                                                                                                                                 |

## #Fabric wrapped acoustic panel#

Material: Glass wool panel

wrapped by fabro

Size: 1200x600x25mm 1200x600x50mm

Color:According to the fabric

brochure. NRC:>0.9