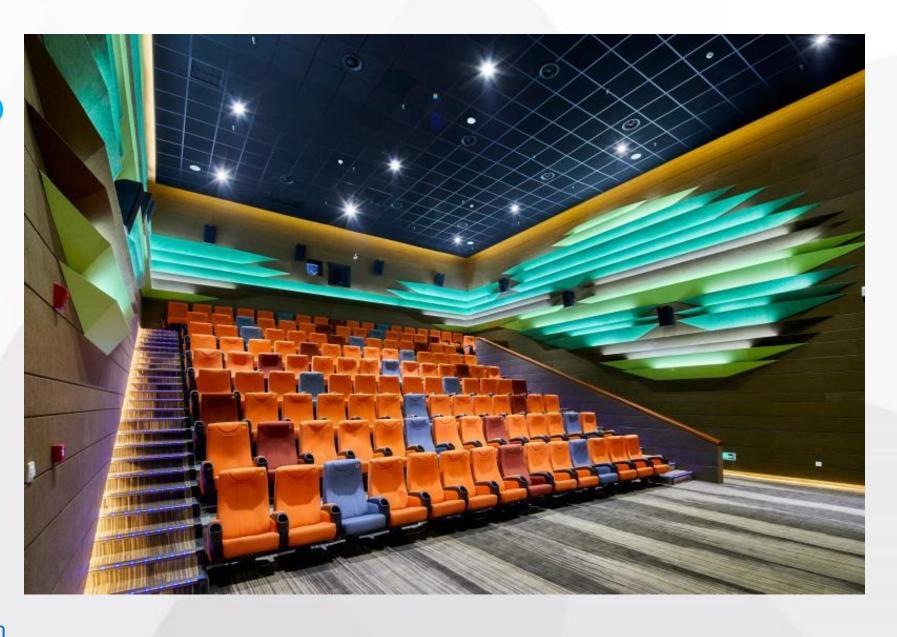

# Glass Wool Ceiling

ECO-friendly, Grade E1

Thermal insulation

| <b>Glass Wool Acoustic Ceiling</b> | Glass wool, fiberglass felt, plaster edge                                                                        |
|------------------------------------|------------------------------------------------------------------------------------------------------------------|
| Fire(Glass)                        | A(non-combustible)                                                                                               |
| Environment                        | E                                                                                                                |
| Acoustic                           | >0.96 (NRC)                                                                                                      |
| Size                               | 595x595x20mm,600*600*20mm,603x603x20mm<br>1200x600x20mm                                                          |
| Density                            | 110KG/m3                                                                                                         |
| Color                              | Black/white/personalized                                                                                         |
| Accessory                          | T&L type ceiling brackets                                                                                        |
| Features                           | Sound absorbent, thermal insulation, flame resistant, anti-<br>bacteria, easy installation, environment friendly |
| Application                        | Cinemas, theatres, auditorium, exhibition galleries, studio rooms, gyms, and shopping malls                      |

# Ceiling System

Flame retardant, Class A/B

ECO-friendly, Grade E1

Thermal Insulation

Sound absorbing