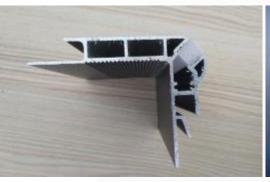

## Stretched fabric with PVC frames system

| PVC frames    | PVC               |
|---------------|-------------------|
| LED frame     | 33mm height,3m/pc |
| Concave frame | 33mm height,3m/pc |
| Convex frame  | 33mm height,3m/pc |
| V-type frame  | 33mm height,3m/pc |
| Middle frame  | 33mm height,3m/pc |
| Side frame    | 33mm height,3m/pc |

| Fabric      | Flame retardant fabric     |
|-------------|----------------------------|
| Model       | Z series/D series/A series |
| Environment | E                          |
| Width       | 1.5m                       |
| Weight      | 280-600g/m2                |
| Fire(Glass) | A, B                       |