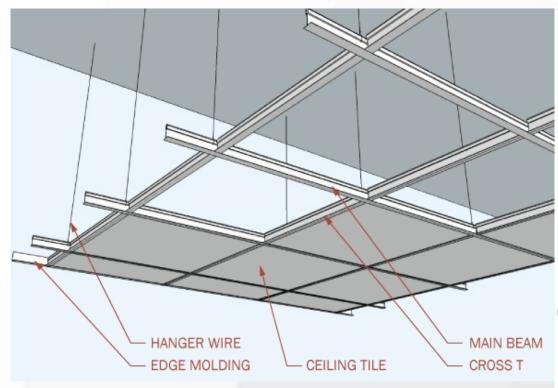

# Glass Wool Ceiling

ECO-friendly, Grade E1

Thermal insulation

| <b>Glass Wool Acoustic Ceiling</b> | Glass wool, fiberglass felt, plaster edge                                                                        |
|------------------------------------|------------------------------------------------------------------------------------------------------------------|
| Fire(Glass)                        | A(non-combustible)                                                                                               |
| Environment                        | E                                                                                                                |
| Acoustic                           | >0.96 (NRC)                                                                                                      |
| Size                               | 595x595x20mm,600*600*20mm,603x603x20mm<br>1200x600x20mm                                                          |
| Density                            | 110KG/m3                                                                                                         |
| Color                              | Black/white/personalized                                                                                         |
| Accessory                          | T&L type ceiling brackets                                                                                        |
| Features                           | Sound absorbent, thermal insulation, flame resistant, anti-<br>bacteria, easy installation, environment friendly |
| Application                        | Cinemas, theatres, auditorium, exhibition galleries, studio rooms, gyms, and shopping malls                      |

# Ceiling System

Flame retardant, Class A/B

ECO-friendly, Grade E1

Thermal Insulation

Sound absorbing