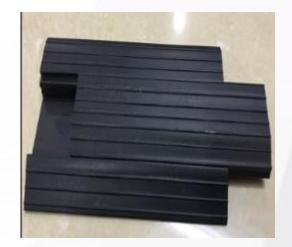

PVC Stair protecter

| PVC Stair protecter | PVC                                       |
|---------------------|-------------------------------------------|
| Fire(Glass)         | В                                         |
| Color               | Black                                     |
| Size                | 2m per piece                              |
| Application         | To protect the step angle under the chair |