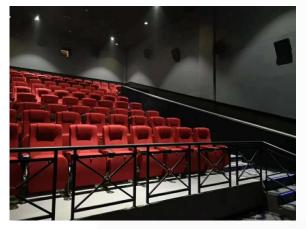

Aisle light

| Aisle light | <b>PVC</b> , Transparent Cap, White Cap   |
|-------------|-------------------------------------------|
| Fire(Glass) | В                                         |
| Color       | Black frame, transparent or white cap     |
| Size        | 2m per piece                              |
| Application | Cinema, theatre, auditorium               |
| Accessories | LED strip, joint, corner connection, bolt |
| Led color   | White, Blue, Green, Yellow, Red           |

Model ST02

Model ST04

| Step light   | Alluminium Alloy, ABS                                               |
|--------------|---------------------------------------------------------------------|
| Fire(Glass)  | A                                                                   |
| Color        | Black or personalized                                               |
| Size         | 6m, 4m per piece                                                    |
| Light groove | Upward, downward, upward and downward                               |
| Application  | Cinema, theatre, auditorium                                         |
| Features     | Wearproof, antislip, fireproof, rigid, non-deformation              |
| Accessories  | ABS end cap, row number, LED strip, LED fiber, joint,row number LED |
| LED color    | White, Blue, Green, Yellow, Red, Orange                             |
| LED style    | Spot light, Liner Light                                             |