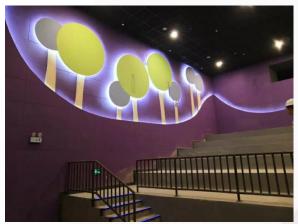

## Fabric wrapped acoustic panel

| Fabric wrapped acoustic panel | Glass wool, flame retardant fabric, fiberglass felt.                                                                                                                                                       |
|-------------------------------|------------------------------------------------------------------------------------------------------------------------------------------------------------------------------------------------------------|
| Fire(Glass)                   | A(non-combustible), B1                                                                                                                                                                                     |
| Environment                   | E                                                                                                                                                                                                          |
| Acoustic                      | NRC>0.9                                                                                                                                                                                                    |
| Size                          | 1800mm*600mm*25mm,1200mm*600mm*25mm,600mm*600*25<br>mm,1800mm*600mm*50mm,1200mm*600mm*50mm,600mm*60<br>0*50mm, others are personalized                                                                     |
| Density                       | 110kg/m3                                                                                                                                                                                                   |
| Application                   | Widely used in all kinds of venues such as the court, cinema, concert hall, museum, exhibition hall, library, gallery, gymnasium, Auditorium, conference room, studio room, KTV, bar, work plant and home. |
| Features                      | Absorb low, middle and high frequency spectrum acoustic noises, fireproof, decorative, dozens of colors and patterns available, easy construction                                                          |
| Pattern                       | Color Guide is available please contact us                                                                                                                                                                 |

## #Fabric wrapped acoustic panel#

Material: Glass wool panel

wrapped by fabro

Size: 1200x600x25mm 1200x600x50mm

Color:According to the fabric

brochure. NRC:>0.9