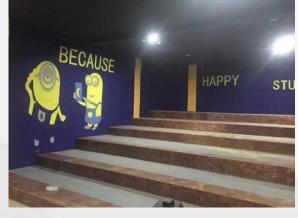

# Polyester Fiber Acoustic Panel

| PET Acoustic Panel | Polyester acoustic panel                                                                                                 |
|--------------------|--------------------------------------------------------------------------------------------------------------------------|
| Fire(Glass)        | В                                                                                                                        |
| Environment        | E                                                                                                                        |
| Acoustic           | 0.8 (NRC)                                                                                                                |
| Size               | 2420x1220x9mm, 1200x600x9mm, 600x600x9mm, other thickness and size are personalized                                      |
| Density            | 205KG/m3, 170kg/m3, 130kg/m3                                                                                             |
| Color              | 44 colors                                                                                                                |
| Accessory          |                                                                                                                          |
| Features           | Sound absorbent, thermal insulation, flame resistant, anti-<br>bacteria, easy installation, environment friendly         |
| Application        | Ceiling, wall panel, Cinemas, theatres, auditorium, exhibition galleries, studio rooms, gyms, offices and shopping malls |

## **#Polyester Fiber Acoustic Panel#**

Material: polyester fiber

Size: 2420x1220x9mm

2420x1220x12mm

Color: 44 colours are available

NRC:>0.8

Fire class: flame retardant