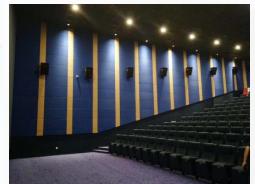

# Glass Wool Ceiling

ECO-friendly, Grade E1

Thermal insulation

| <b>Glass Wool Acoustic Ceiling</b> | Glass wool, fiberglass felt, plaster edge                                                                        |
|------------------------------------|------------------------------------------------------------------------------------------------------------------|
| Fire(Glass)                        | A(non-combustible)                                                                                               |
| Environment                        | E                                                                                                                |
| Acoustic                           | >0.96 (NRC)                                                                                                      |
| Size                               | 595x595x20mm,600*600*20mm,603x603x20mm<br>1200x600x20mm                                                          |
| Density                            | 110KG/m3                                                                                                         |
| Color                              | Black/white/personalized                                                                                         |
| Accessory                          | T&L type ceiling brackets                                                                                        |
| Features                           | Sound absorbent, thermal insulation, flame resistant, anti-<br>bacteria, easy installation, environment friendly |
| Application                        | Cinemas, theatres, auditorium, exhibition galleries, studio rooms, gyms, and shopping malls                      |

# Polyester Fiber Acoustic Panel

| PET Acoustic Panel | Polyester acoustic panel                                                                                                 |
|--------------------|--------------------------------------------------------------------------------------------------------------------------|
| Fire(Glass)        | В                                                                                                                        |
| Environment        | E                                                                                                                        |
| Acoustic           | 0.8 (NRC)                                                                                                                |
| Size               | 2420x1220x9mm, 1200x600x9mm, 600x600x9mm, other thickness and size are personalized                                      |
| Density            | 205KG/m3, 170kg/m3, 130kg/m3                                                                                             |
| Color              | 44 colors                                                                                                                |
| Accessory          |                                                                                                                          |
| Features           | Sound absorbent, thermal insulation, flame resistant, anti-<br>bacteria, easy installation, environment friendly         |
| Application        | Ceiling, wall panel, Cinemas, theatres, auditorium, exhibition galleries, studio rooms, gyms, offices and shopping malls |