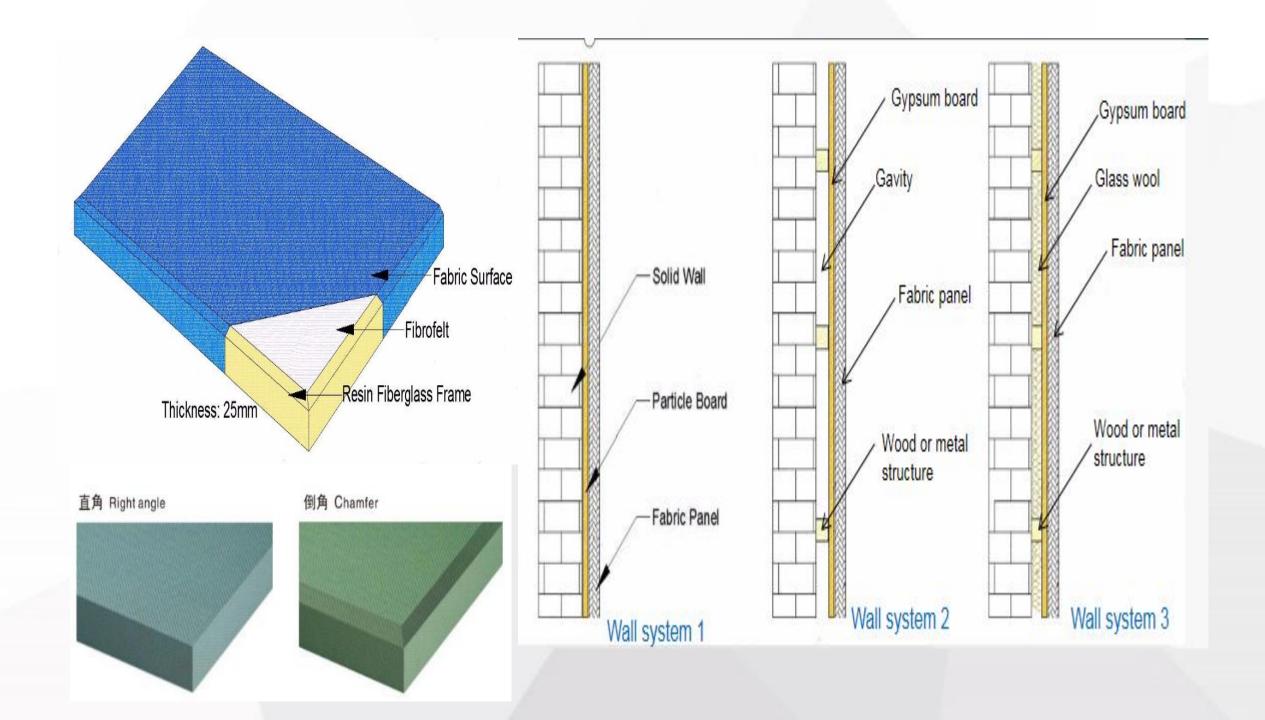

## Fabric wrapped acoustic panel

| Fabric wrapped acoustic panel | Glass wool, flame retardant fabric, fiberglass felt.                                                                                                                                                       |
|-------------------------------|------------------------------------------------------------------------------------------------------------------------------------------------------------------------------------------------------------|
| Fire(Glass)                   | A(non-combustible), B1                                                                                                                                                                                     |
| Environment                   | E                                                                                                                                                                                                          |
| Acoustic                      | NRC>0.9                                                                                                                                                                                                    |
| Size                          | 1800mm*600mm*25mm,1200mm*600mm*25mm,600mm*600*25<br>mm,1800mm*600mm*50mm,1200mm*600mm*50mm,600mm*60<br>0*50mm, others are personalized                                                                     |
| Density                       | 110kg/m3                                                                                                                                                                                                   |
| Application                   | Widely used in all kinds of venues such as the court, cinema, concert hall, museum, exhibition hall, library, gallery, gymnasium, Auditorium, conference room, studio room, KTV, bar, work plant and home. |
| Features                      | Absorb low, middle and high frequency spectrum acoustic noises, fireproof, decorative, dozens of colors and patterns available, easy construction                                                          |
| Pattern                       | Color Guide is available please contact us                                                                                                                                                                 |

## #Fabric wrapped acoustic panel#

Material: Glass wool panel

wrapped by fabro

Size: 1200x600x25mm 1200x600x50mm

Color:According to the fabric

brochure. NRC:>0.9