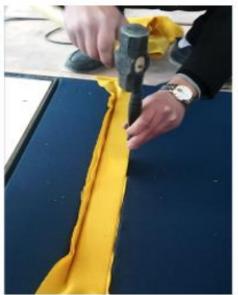

#### Construct instruction

- 1. Draw sketch line on the smooth wall surface
- 2. Cut the PVC frame and fabric according to your wall design(see A.0)
- 3. Nail the PVC frame on the wall (see A.1)
- Fill in glass wool between the PVC frames(see A.2)
- 5. Use the special tool to cover and fix the fabric into the gap of the PVC frame(see A.3)

A.0 A.1 A.2

A.3

| Fabric wrapped acoustic panel for screen | Glass wool, flame retardant non-woven fabric                                                        |
|------------------------------------------|-----------------------------------------------------------------------------------------------------|
| Fire(Glass)                              | B1                                                                                                  |
| Acoustic                                 | NRC>0.95                                                                                            |
| Size                                     | 600mm*600mm*50mm ,1200mm*600*50mm                                                                   |
| Density                                  | 32kg/m3                                                                                             |
| Application                              | Widely used on the wall behind the screen in cinema, concert hall, auditorium, studio room, theatre |