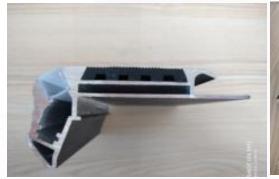

## Stretched fabric with PVC frames system

| PVC frames    | PVC               |
|---------------|-------------------|
| LED frame     | 33mm height,3m/pc |
| Concave frame | 33mm height,3m/pc |
| Convex frame  | 33mm height,3m/pc |
| V-type frame  | 33mm height,3m/pc |
| Middle frame  | 33mm height,3m/pc |
| Side frame    | 33mm height,3m/pc |

| Fabric      | Flame retardant fabric     |
|-------------|----------------------------|
| Model       | Z series/D series/A series |
| Environment | E                          |
| Width       | 1.5m                       |
| Weight      | 280-600g/m2                |
| Fire(Glass) | A, B                       |