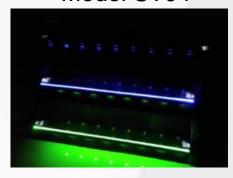

Model ST02

Model ST04

| Step light   | Alluminium Alloy, ABS                                               |
|--------------|---------------------------------------------------------------------|
| Fire(Glass)  | A                                                                   |
| Color        | Black or personalized                                               |
| Size         | 6m, 4m per piece                                                    |
| Light groove | Upward, downward, upward and downward                               |
| Application  | Cinema, theatre, auditorium                                         |
| Features     | Wearproof, antislip, fireproof, rigid, non-deformation              |
| Accessories  | ABS end cap, row number, LED strip, LED fiber, joint,row number LED |
| LED color    | White, Blue, Green, Yellow, Red, Orange                             |
| LED style    | Spot light, Liner Light                                             |