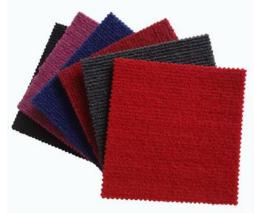

## Fabric wrapped acoustic panel

| Fabric wrapped acoustic panel | Glass wool, flame retardant fabric, fiberglass felt.                                                                                                                                                       |
|-------------------------------|------------------------------------------------------------------------------------------------------------------------------------------------------------------------------------------------------------|
| Fire(Glass)                   | A(non-combustible), B1                                                                                                                                                                                     |
| Environment                   | E                                                                                                                                                                                                          |
| Acoustic                      | NRC>0.9                                                                                                                                                                                                    |
| Size                          | 1800mm*600mm*25mm,1200mm*600mm*25mm,600mm*600*25<br>mm,1800mm*600mm*50mm,1200mm*600mm*50mm,600mm*60<br>0*50mm, others are personalized                                                                     |
| Density                       | 110kg/m3                                                                                                                                                                                                   |
| Application                   | Widely used in all kinds of venues such as the court, cinema, concert hall, museum, exhibition hall, library, gallery, gymnasium, Auditorium, conference room, studio room, KTV, bar, work plant and home. |
| Features                      | Absorb low, middle and high frequency spectrum acoustic noises, fireproof, decorative, dozens of colors and patterns available, easy construction                                                          |
| Pattern                       | Color Guide is available please contact us                                                                                                                                                                 |

## #Fabric wrapped acoustic panel#

Material: Glass wool panel

wrapped by fabro

Size: 1200x600x25mm 1200x600x50mm

Color:According to the fabric

brochure. NRC:>0.9