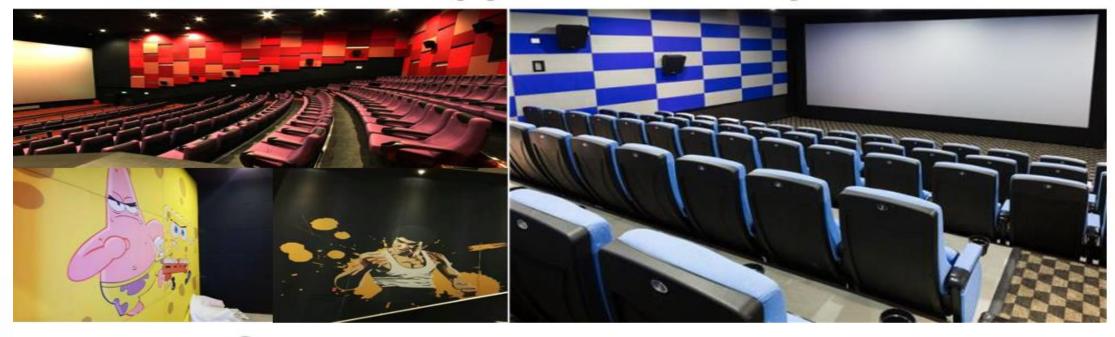

# Glass Wool Ceiling

ECO-friendly, Grade E1

Thermal insulation

| <b>Glass Wool Acoustic Ceiling</b> | Glass wool, fiberglass felt, plaster edge                                                                        |
|------------------------------------|------------------------------------------------------------------------------------------------------------------|
| Fire(Glass)                        | A(non-combustible)                                                                                               |
| Environment                        | E                                                                                                                |
| Acoustic                           | >0.96 (NRC)                                                                                                      |
| Size                               | 595x595x20mm,600*600*20mm,603x603x20mm<br>1200x600x20mm                                                          |
| Density                            | 110KG/m3                                                                                                         |
| Color                              | Black/white/personalized                                                                                         |
| Accessory                          | T&L type ceiling brackets                                                                                        |
| Features                           | Sound absorbent, thermal insulation, flame resistant, anti-<br>bacteria, easy installation, environment friendly |
| Application                        | Cinemas, theatres, auditorium, exhibition galleries, studio rooms, gyms, and shopping malls                      |

# Polyester Fiber Acoustic Panel

| PET Acoustic Panel | Polyester acoustic panel                                                                                                 |
|--------------------|--------------------------------------------------------------------------------------------------------------------------|
| Fire(Glass)        | В                                                                                                                        |
| Environment        | E                                                                                                                        |
| Acoustic           | 0.8 (NRC)                                                                                                                |
| Size               | 2420x1220x9mm, 1200x600x9mm, 600x600x9mm, other thickness and size are personalized                                      |
| Density            | 205KG/m3, 170kg/m3, 130kg/m3                                                                                             |
| Color              | 44 colors                                                                                                                |
| Accessory          |                                                                                                                          |
| Features           | Sound absorbent, thermal insulation, flame resistant, anti-<br>bacteria, easy installation, environment friendly         |
| Application        | Ceiling, wall panel, Cinemas, theatres, auditorium, exhibition galleries, studio rooms, gyms, offices and shopping malls |