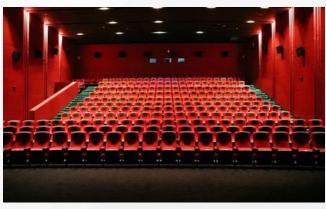

A.0 A.1 A.2

A.3

| Fabric wrapped acoustic panel for screen | Glass wool, flame retardant non-woven fabric                                                        |
|------------------------------------------|-----------------------------------------------------------------------------------------------------|
| Fire(Glass)                              | B1                                                                                                  |
| Acoustic                                 | NRC>0.95                                                                                            |
| Size                                     | 600mm*600mm*50mm ,1200mm*600*50mm                                                                   |
| Density                                  | 32kg/m3                                                                                             |
| Application                              | Widely used on the wall behind the screen in cinema, concert hall, auditorium, studio room, theatre |