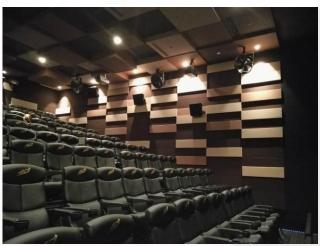

## Fabric wrapped acoustic panel

| Fabric wrapped acoustic panel | Glass wool, flame retardant fabric, fiberglass felt.                                                                                                                                                       |
|-------------------------------|------------------------------------------------------------------------------------------------------------------------------------------------------------------------------------------------------------|
| Fire(Glass)                   | A(non-combustible), B1                                                                                                                                                                                     |
| Environment                   | E                                                                                                                                                                                                          |
| Acoustic                      | NRC>0.9                                                                                                                                                                                                    |
| Size                          | 1800mm*600mm*25mm,1200mm*600mm*25mm,600mm*600*25<br>mm,1800mm*600mm*50mm,1200mm*600mm*50mm,600mm*60<br>0*50mm, others are personalized                                                                     |
| Density                       | 110kg/m3                                                                                                                                                                                                   |
| Application                   | Widely used in all kinds of venues such as the court, cinema, concert hall, museum, exhibition hall, library, gallery, gymnasium, Auditorium, conference room, studio room, KTV, bar, work plant and home. |
| Features                      | Absorb low, middle and high frequency spectrum acoustic noises, fireproof, decorative, dozens of colors and patterns available, easy construction                                                          |
| Pattern                       | Color Guide is available please contact us                                                                                                                                                                 |

# Polyester Fiber Acoustic Panel

| PET Acoustic Panel | Polyester acoustic panel                                                                                                 |
|--------------------|--------------------------------------------------------------------------------------------------------------------------|
| Fire(Glass)        | В                                                                                                                        |
| Environment        | E                                                                                                                        |
| Acoustic           | 0.8 (NRC)                                                                                                                |
| Size               | 2420x1220x9mm, 1200x600x9mm, 600x600x9mm, other thickness and size are personalized                                      |
| Density            | 205KG/m3, 170kg/m3, 130kg/m3                                                                                             |
| Color              | 44 colors                                                                                                                |
| Accessory          |                                                                                                                          |
| Features           | Sound absorbent, thermal insulation, flame resistant, anti-<br>bacteria, easy installation, environment friendly         |
| Application        | Ceiling, wall panel, Cinemas, theatres, auditorium, exhibition galleries, studio rooms, gyms, offices and shopping malls |