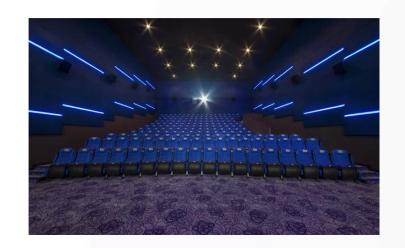

# Glass Wool Ceiling

ECO-friendly, Grade E1

Thermal insulation

| <b>Glass Wool Acoustic Ceiling</b> | Glass wool, fiberglass felt, plaster edge                                                                        |
|------------------------------------|------------------------------------------------------------------------------------------------------------------|
| Fire(Glass)                        | A(non-combustible)                                                                                               |
| Environment                        | E                                                                                                                |
| Acoustic                           | >0.96 (NRC)                                                                                                      |
| Size                               | 595x595x20mm,600*600*20mm,603x603x20mm<br>1200x600x20mm                                                          |
| Density                            | 110KG/m3                                                                                                         |
| Color                              | Black/white/personalized                                                                                         |
| Accessory                          | T&L type ceiling brackets                                                                                        |
| Features                           | Sound absorbent, thermal insulation, flame resistant, anti-<br>bacteria, easy installation, environment friendly |
| Application                        | Cinemas, theatres, auditorium, exhibition galleries, studio rooms, gyms, and shopping malls                      |

# Polyester Fiber Acoustic Panel

| PET Acoustic Panel | Polyester acoustic panel                                                                                                 |
|--------------------|--------------------------------------------------------------------------------------------------------------------------|
| Fire(Glass)        | В                                                                                                                        |
| Environment        | E                                                                                                                        |
| Acoustic           | 0.8 (NRC)                                                                                                                |
| Size               | 2420x1220x9mm, 1200x600x9mm, 600x600x9mm, other thickness and size are personalized                                      |
| Density            | 205KG/m3, 170kg/m3, 130kg/m3                                                                                             |
| Color              | 44 colors                                                                                                                |
| Accessory          |                                                                                                                          |
| Features           | Sound absorbent, thermal insulation, flame resistant, anti-<br>bacteria, easy installation, environment friendly         |
| Application        | Ceiling, wall panel, Cinemas, theatres, auditorium, exhibition galleries, studio rooms, gyms, offices and shopping malls |