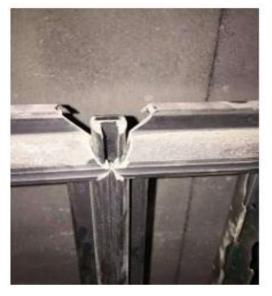

#### Construct instruction

- 1. Draw sketch line on the smooth wall surface
- 2. Cut the PVC frame and fabric according to your wall design(see A.0)
- 3. Nail the PVC frame on the wall (see A.1)
- Fill in glass wool between the PVC frames(see A.2)
- 5. Use the special tool to cover and fix the fabric into the gap of the PVC frame(see A.3)

A.0 A.1 A.2

A.3

| Fabric wrapped acoustic panel for screen | Glass wool, flame retardant non-woven fabric                                                        |
|------------------------------------------|-----------------------------------------------------------------------------------------------------|
| Fire(Glass)                              | B1                                                                                                  |
| Acoustic                                 | NRC>0.95                                                                                            |
| Size                                     | 600mm*600mm*50mm ,1200mm*600*50mm                                                                   |
| Density                                  | 32kg/m3                                                                                             |
| Application                              | Widely used on the wall behind the screen in cinema, concert hall, auditorium, studio room, theatre |