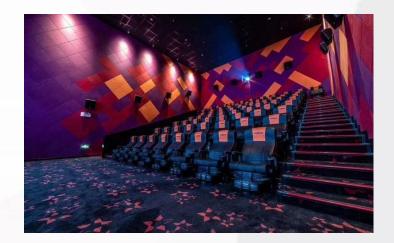

## Fabric wrapped acoustic panel

| Fabric wrapped acoustic panel | Glass wool, flame retardant fabric, fiberglass felt.                                                                                                                                                       |
|-------------------------------|------------------------------------------------------------------------------------------------------------------------------------------------------------------------------------------------------------|
| Fire(Glass)                   | A(non-combustible), B1                                                                                                                                                                                     |
| Environment                   | E                                                                                                                                                                                                          |
| Acoustic                      | NRC>0.9                                                                                                                                                                                                    |
| Size                          | 1800mm*600mm*25mm,1200mm*600mm*25mm,600mm*600*25<br>mm,1800mm*600mm*50mm,1200mm*600mm*50mm,600mm*60<br>0*50mm, others are personalized                                                                     |
| Density                       | 110kg/m3                                                                                                                                                                                                   |
| Application                   | Widely used in all kinds of venues such as the court, cinema, concert hall, museum, exhibition hall, library, gallery, gymnasium, Auditorium, conference room, studio room, KTV, bar, work plant and home. |
| Features                      | Absorb low, middle and high frequency spectrum acoustic noises, fireproof, decorative, dozens of colors and patterns available, easy construction                                                          |
| Pattern                       | Color Guide is available please contact us                                                                                                                                                                 |

## #Fabric wrapped acoustic panel#

Material: Glass wool panel

wrapped by fabro

Size: 1200x600x25mm 1200x600x50mm

Color:According to the fabric

brochure. NRC:>0.9