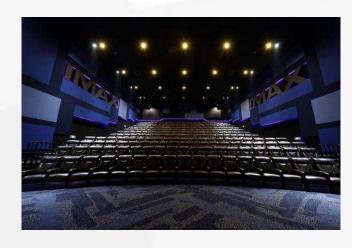

# Glass Wool Ceiling

ECO-friendly, Grade E1

Thermal insulation

| <b>Glass Wool Acoustic Ceiling</b> | Glass wool, fiberglass felt, plaster edge                                                                        |
|------------------------------------|------------------------------------------------------------------------------------------------------------------|
| Fire(Glass)                        | A(non-combustible)                                                                                               |
| Environment                        | E                                                                                                                |
| Acoustic                           | >0.96 (NRC)                                                                                                      |
| Size                               | 595x595x20mm,600*600*20mm,603x603x20mm<br>1200x600x20mm                                                          |
| Density                            | 110KG/m3                                                                                                         |
| Color                              | Black/white/personalized                                                                                         |
| Accessory                          | T&L type ceiling brackets                                                                                        |
| Features                           | Sound absorbent, thermal insulation, flame resistant, anti-<br>bacteria, easy installation, environment friendly |
| Application                        | Cinemas, theatres, auditorium, exhibition galleries, studio rooms, gyms, and shopping malls                      |