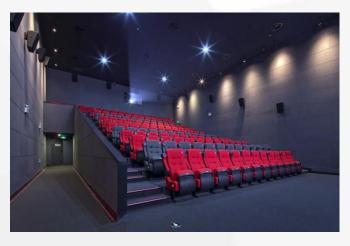

# Polyester Fiber Acoustic Panel

| PET Acoustic Panel | Polyester acoustic panel                                                                                                 |
|--------------------|--------------------------------------------------------------------------------------------------------------------------|
| Fire(Glass)        | В                                                                                                                        |
| Environment        | E                                                                                                                        |
| Acoustic           | 0.8 (NRC)                                                                                                                |
| Size               | 2420x1220x9mm, 1200x600x9mm, 600x600x9mm, other thickness and size are personalized                                      |
| Density            | 205KG/m3, 170kg/m3, 130kg/m3                                                                                             |
| Color              | 44 colors                                                                                                                |
| Accessory          |                                                                                                                          |
| Features           | Sound absorbent, thermal insulation, flame resistant, anti-<br>bacteria, easy installation, environment friendly         |
| Application        | Ceiling, wall panel, Cinemas, theatres, auditorium, exhibition galleries, studio rooms, gyms, offices and shopping malls |