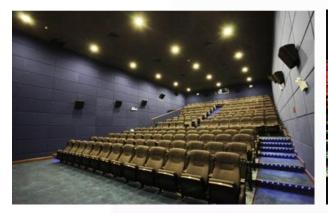

# Glass Wool Ceiling

ECO-friendly, Grade E1

Thermal insulation

| <b>Glass Wool Acoustic Ceiling</b> | Glass wool, fiberglass felt, plaster edge                                                                        |
|------------------------------------|------------------------------------------------------------------------------------------------------------------|
| Fire(Glass)                        | A(non-combustible)                                                                                               |
| Environment                        | E                                                                                                                |
| Acoustic                           | >0.96 (NRC)                                                                                                      |
| Size                               | 595x595x20mm,600*600*20mm,603x603x20mm<br>1200x600x20mm                                                          |
| Density                            | 110KG/m3                                                                                                         |
| Color                              | Black/white/personalized                                                                                         |
| Accessory                          | T&L type ceiling brackets                                                                                        |
| Features                           | Sound absorbent, thermal insulation, flame resistant, anti-<br>bacteria, easy installation, environment friendly |
| Application                        | Cinemas, theatres, auditorium, exhibition galleries, studio rooms, gyms, and shopping malls                      |

# Polyester Fiber Acoustic Panel

| PET Acoustic Panel | Polyester acoustic panel                                                                                                 |
|--------------------|--------------------------------------------------------------------------------------------------------------------------|
| Fire(Glass)        | В                                                                                                                        |
| Environment        | E                                                                                                                        |
| Acoustic           | 0.8 (NRC)                                                                                                                |
| Size               | 2420x1220x9mm, 1200x600x9mm, 600x600x9mm, other thickness and size are personalized                                      |
| Density            | 205KG/m3, 170kg/m3, 130kg/m3                                                                                             |
| Color              | 44 colors                                                                                                                |
| Accessory          |                                                                                                                          |
| Features           | Sound absorbent, thermal insulation, flame resistant, anti-<br>bacteria, easy installation, environment friendly         |
| Application        | Ceiling, wall panel, Cinemas, theatres, auditorium, exhibition galleries, studio rooms, gyms, offices and shopping malls |