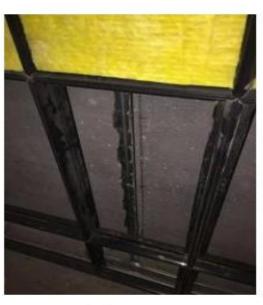

#### Construct instruction

- 1. Draw sketch line on the smooth wall surface
- 2. Cut the PVC frame and fabric according to your wall design(see A.0)
- 3. Nail the PVC frame on the wall (see A.1)
- Fill in glass wool between the PVC frames(see A.2)
- 5. Use the special tool to cover and fix the fabric into the gap of the PVC frame(see A.3)

A.0 A.1 A.2

A.3

| Fabric wrapped acoustic panel for screen | Glass wool, flame retardant non-woven fabric                                                        |
|------------------------------------------|-----------------------------------------------------------------------------------------------------|
| Fire(Glass)                              | B1                                                                                                  |
| Acoustic                                 | NRC>0.95                                                                                            |
| Size                                     | 600mm*600mm*50mm ,1200mm*600*50mm                                                                   |
| Density                                  | 32kg/m3                                                                                             |
| Application                              | Widely used on the wall behind the screen in cinema, concert hall, auditorium, studio room, theatre |