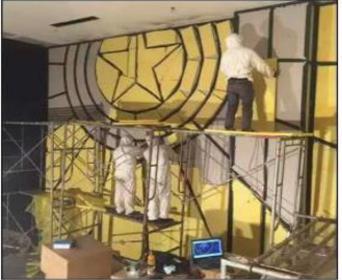

#### Construct instruction

- 1. Draw sketch line on the smooth wall surface
- 2. Cut the PVC frame and fabric according to your wall design(see A.0)
- 3. Nail the PVC frame on the wall (see A.1)
- Fill in glass wool between the PVC frames(see A.2)
- 5. Use the special tool to cover and fix the fabric into the gap of the PVC frame(see A.3)

A.0 A.1 A.2

A.3

| Fabric wrapped acoustic panel for screen | Glass wool, flame retardant non-woven fabric                                                        |
|------------------------------------------|-----------------------------------------------------------------------------------------------------|
| Fire(Glass)                              | B1                                                                                                  |
| Acoustic                                 | NRC>0.95                                                                                            |
| Size                                     | 600mm*600mm*50mm ,1200mm*600*50mm                                                                   |
| Density                                  | 32kg/m3                                                                                             |
| Application                              | Widely used on the wall behind the screen in cinema, concert hall, auditorium, studio room, theatre |