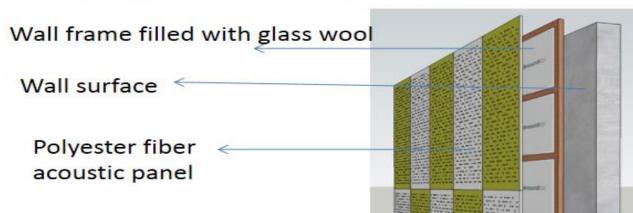

# Polyester Fiber Acoustic Panel

| PET Acoustic Panel | Polyester acoustic panel                                                                                                 |
|--------------------|--------------------------------------------------------------------------------------------------------------------------|
| Fire(Glass)        | В                                                                                                                        |
| Environment        | E                                                                                                                        |
| Acoustic           | 0.8 (NRC)                                                                                                                |
| Size               | 2420x1220x9mm, 1200x600x9mm, 600x600x9mm, other thickness and size are personalized                                      |
| Density            | 205KG/m3, 170kg/m3, 130kg/m3                                                                                             |
| Color              | 44 colors                                                                                                                |
| Accessory          |                                                                                                                          |
| Features           | Sound absorbent, thermal insulation, flame resistant, anti-<br>bacteria, easy installation, environment friendly         |
| Application        | Ceiling, wall panel, Cinemas, theatres, auditorium, exhibition galleries, studio rooms, gyms, offices and shopping malls |

## **#Polyester Fiber Acoustic Panel#**

Material: polyester fiber

Size: 2420x1220x9mm

2420x1220x12mm

Color: 44 colours are available

NRC:>0.8

Fire class: flame retardant