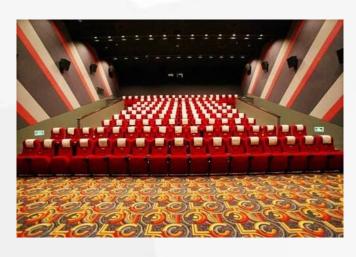

# Polyester Fiber Acoustic Panel

| PET Acoustic Panel | Polyester acoustic panel                                                                                                 |
|--------------------|--------------------------------------------------------------------------------------------------------------------------|
| Fire(Glass)        | В                                                                                                                        |
| Environment        | E                                                                                                                        |
| Acoustic           | 0.8 (NRC)                                                                                                                |
| Size               | 2420x1220x9mm, 1200x600x9mm, 600x600x9mm, other thickness and size are personalized                                      |
| Density            | 205KG/m3, 170kg/m3, 130kg/m3                                                                                             |
| Color              | 44 colors                                                                                                                |
| Accessory          |                                                                                                                          |
| Features           | Sound absorbent, thermal insulation, flame resistant, anti-<br>bacteria, easy installation, environment friendly         |
| Application        | Ceiling, wall panel, Cinemas, theatres, auditorium, exhibition galleries, studio rooms, gyms, offices and shopping malls |

Carpet

| Model 1         | Polyester carpet                                                                                                                                                                                           |
|-----------------|------------------------------------------------------------------------------------------------------------------------------------------------------------------------------------------------------------|
| Model 2         | Nylon carpet                                                                                                                                                                                               |
| Model 3         | 80% Nylon 20% wool carpet                                                                                                                                                                                  |
| Flame resistant | Available                                                                                                                                                                                                  |
| Weight          | 800g/m2, 1000g/m2,1200g/m2 etc                                                                                                                                                                             |
| Thickness       | 6mm, 7mm                                                                                                                                                                                                   |
| Application     | Widely used in all kinds of venues such as the court, cinema, concert hall, museum, exhibition hall, library, gallery, gymnasium, Auditorium, conference room, studio room, KTV, bar, work plant and home. |
| Features        | Absorb low frequency spectrum acoustic noises, fireproof, decorative, easy construction                                                                                                                    |
| Pattern         | Personalized                                                                                                                                                                                               |
| Width           | 4m per roll                                                                                                                                                                                                |