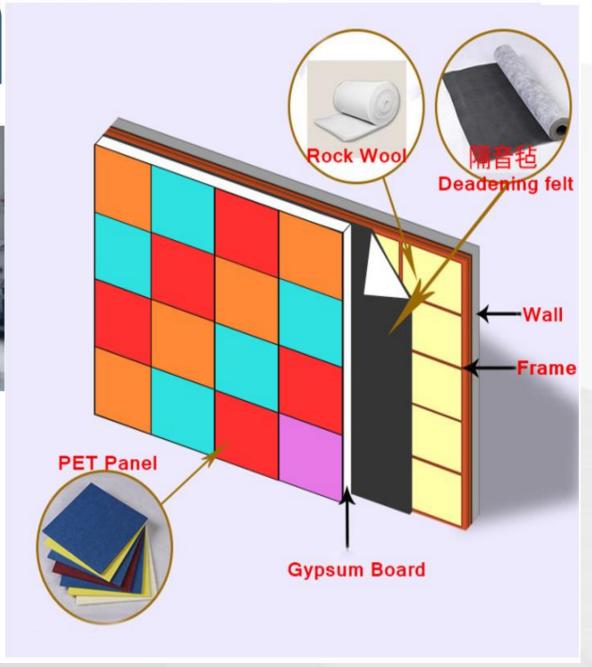

## Fabric cover glass wool with PVC frame

#### Construct instruction

- 1. Draw sketch line on the smooth wall surface
- 2. Cut the PVC frame and fabric according to your wall design(see A.0)
- 3. Nail the PVC frame on the wall (see A.1)
- Fill in glass wool between the PVC frames(see A.2)
- 5. Use the special tool to cover and fix the fabric into the gap of the PVC frame(see A.3)