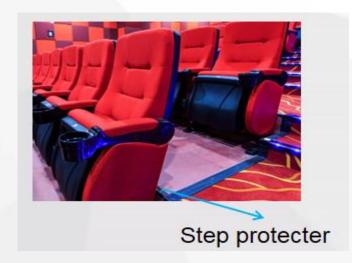

PVC Stair protecter

| PVC Stair protecter | PVC                                       |
|---------------------|-------------------------------------------|
| Fire(Glass)         | В                                         |
| Color               | Black                                     |
| Size                | 2m per piece                              |
| Application         | To protect the step angle under the chair |