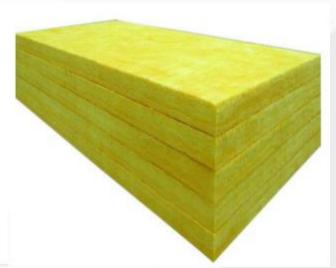

# Glass Wool Ceiling

ECO-friendly, Grade E1

Thermal insulation

| <b>Glass Wool Acoustic Ceiling</b> | Glass wool, fiberglass felt, plaster edge                                                                        |
|------------------------------------|------------------------------------------------------------------------------------------------------------------|
| Fire(Glass)                        | A(non-combustible)                                                                                               |
| Environment                        | E                                                                                                                |
| Acoustic                           | >0.96 (NRC)                                                                                                      |
| Size                               | 595x595x20mm,600*600*20mm,603x603x20mm<br>1200x600x20mm                                                          |
| Density                            | 110KG/m3                                                                                                         |
| Color                              | Black/white/personalized                                                                                         |
| Accessory                          | T&L type ceiling brackets                                                                                        |
| Features                           | Sound absorbent, thermal insulation, flame resistant, anti-<br>bacteria, easy installation, environment friendly |
| Application                        | Cinemas, theatres, auditorium, exhibition galleries, studio rooms, gyms, and shopping malls                      |

| Glass Wool    | Density      |
|---------------|--------------|
| 1200x600x25mm | 90kg/m3      |
| 1200x600x50mm | 90kg/m3      |
| 1200x600x50mm | 32kg/m3      |
| Others        | Personalized |