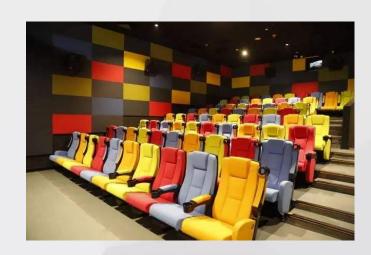

# Polyester Fiber Acoustic Panel

| PET Acoustic Panel | Polyester acoustic panel                                                                                                 |
|--------------------|--------------------------------------------------------------------------------------------------------------------------|
| Fire(Glass)        | В                                                                                                                        |
| Environment        | E                                                                                                                        |
| Acoustic           | 0.8 (NRC)                                                                                                                |
| Size               | 2420x1220x9mm, 1200x600x9mm, 600x600x9mm, other thickness and size are personalized                                      |
| Density            | 205KG/m3, 170kg/m3, 130kg/m3                                                                                             |
| Color              | 44 colors                                                                                                                |
| Accessory          |                                                                                                                          |
| Features           | Sound absorbent, thermal insulation, flame resistant, anti-<br>bacteria, easy installation, environment friendly         |
| Application        | Ceiling, wall panel, Cinemas, theatres, auditorium, exhibition galleries, studio rooms, gyms, offices and shopping malls |

## **#Polyester Fiber Acoustic Panel#**

Material: polyester fiber

Size: 2420x1220x9mm

2420x1220x12mm

Color: 44 colours are available

NRC:>0.8

Fire class: flame retardant