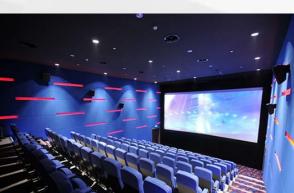

A.0 A.1 A.2

A.3

| Fabric wrapped acoustic panel for screen | Glass wool, flame retardant non-woven fabric                                                        |
|------------------------------------------|-----------------------------------------------------------------------------------------------------|
| Fire(Glass)                              | B1                                                                                                  |
| Acoustic                                 | NRC>0.95                                                                                            |
| Size                                     | 600mm*600mm*50mm ,1200mm*600*50mm                                                                   |
| Density                                  | 32kg/m3                                                                                             |
| Application                              | Widely used on the wall behind the screen in cinema, concert hall, auditorium, studio room, theatre |