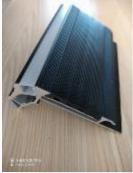

## Stretched fabric with PVC frames system

| PVC frames    | PVC               |
|---------------|-------------------|
| LED frame     | 33mm height,3m/pc |
| Concave frame | 33mm height,3m/pc |
| Convex frame  | 33mm height,3m/pc |
| V-type frame  | 33mm height,3m/pc |
| Middle frame  | 33mm height,3m/pc |
| Side frame    | 33mm height,3m/pc |

| Fabric      | Flame retardant fabric     |
|-------------|----------------------------|
| Model       | Z series/D series/A series |
| Environment | E                          |
| Width       | 1.5m                       |
| Weight      | 280-600g/m2                |
| Fire(Glass) | A, B                       |