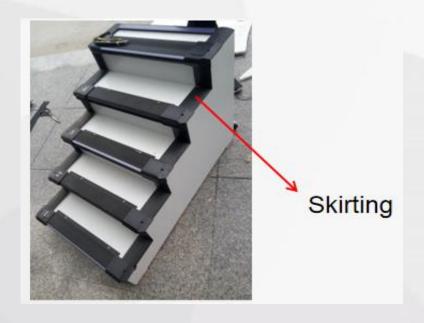

PVC Stair protecter

| PVC Stair protecter | PVC                                       |
|---------------------|-------------------------------------------|
| Fire(Glass)         | В                                         |
| Color               | Black                                     |
| Size                | 2m per piece                              |
| Application         | To protect the step angle under the chair |