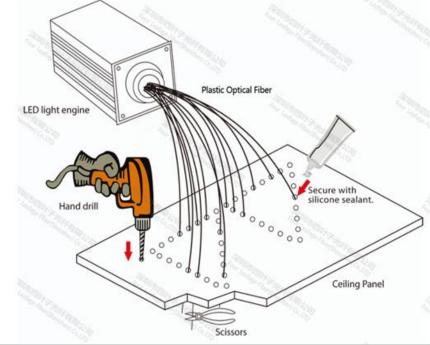

# Starry Sky Ceiling

# Installation

#### **Tools**

Drilling Machine

Knife & Scissor

Glue

Nail Gun

#### **Process**