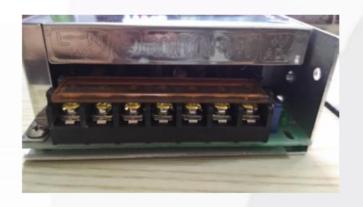

### **Power Transformer**

| Material    | Metal                                   |
|-------------|-----------------------------------------|
| Model 1     | 220V/110V-12V                           |
| Model 2     | 220V/110V-5V                            |
| Package     | Carton                                  |
| Weight      | About 1kg per set                       |
| Application | 24V, 5V Led on ceiling, wall and floor. |

AC/IN alternating current
DC/OUT direct current
COM -----"-"
+V -----"+"
L -----"live line"
N-----"null line"