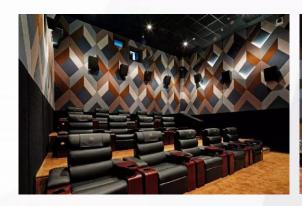

## Fabric wrapped acoustic panel

| Fabric wrapped acoustic panel | Glass wool, flame retardant fabric, fiberglass felt.                                                                                                                                                       |
|-------------------------------|------------------------------------------------------------------------------------------------------------------------------------------------------------------------------------------------------------|
| Fire(Glass)                   | A(non-combustible), B1                                                                                                                                                                                     |
| Environment                   | E                                                                                                                                                                                                          |
| Acoustic                      | NRC>0.9                                                                                                                                                                                                    |
| Size                          | 1800mm*600mm*25mm,1200mm*600mm*25mm,600mm*600*25<br>mm,1800mm*600mm*50mm,1200mm*600mm*50mm,600mm*60<br>0*50mm, others are personalized                                                                     |
| Density                       | 110kg/m3                                                                                                                                                                                                   |
| Application                   | Widely used in all kinds of venues such as the court, cinema, concert hall, museum, exhibition hall, library, gallery, gymnasium, Auditorium, conference room, studio room, KTV, bar, work plant and home. |
| Features                      | Absorb low, middle and high frequency spectrum acoustic noises, fireproof, decorative, dozens of colors and patterns available, easy construction                                                          |
| Pattern                       | Color Guide is available please contact us                                                                                                                                                                 |

## #Fabric wrapped acoustic panel#

Material: Glass wool panel

wrapped by fabro

Size: 1200x600x25mm 1200x600x50mm

Color:According to the fabric

brochure. NRC:>0.9