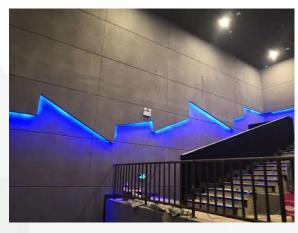

Aisle light

| Aisle light | <b>PVC</b> , Transparent Cap, White Cap   |
|-------------|-------------------------------------------|
| Fire(Glass) | В                                         |
| Color       | Black frame, transparent or white cap     |
| Size        | 2m per piece                              |
| Application | Cinema, theatre, auditorium               |
| Accessories | LED strip, joint, corner connection, bolt |
| Led color   | White, Blue, Green, Yellow, Red           |

Model ST02

Model ST04

| Step light   | Alluminium Alloy, ABS                                               |
|--------------|---------------------------------------------------------------------|
| Fire(Glass)  | A                                                                   |
| Color        | Black or personalized                                               |
| Size         | 6m, 4m per piece                                                    |
| Light groove | Upward, downward, upward and downward                               |
| Application  | Cinema, theatre, auditorium                                         |
| Features     | Wearproof, antislip, fireproof, rigid, non-deformation              |
| Accessories  | ABS end cap, row number, LED strip, LED fiber, joint,row number LED |
| LED color    | White, Blue, Green, Yellow, Red, Orange                             |
| LED style    | Spot light, Liner Light                                             |