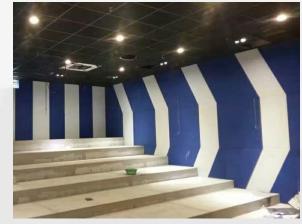

## Fabric wrapped acoustic panel

| Fabric wrapped acoustic panel | Glass wool, flame retardant fabric, fiberglass felt.                                                                                                                                                       |
|-------------------------------|------------------------------------------------------------------------------------------------------------------------------------------------------------------------------------------------------------|
| Fire(Glass)                   | A(non-combustible), B1                                                                                                                                                                                     |
| Environment                   | E                                                                                                                                                                                                          |
| Acoustic                      | NRC>0.9                                                                                                                                                                                                    |
| Size                          | 1800mm*600mm*25mm,1200mm*600mm*25mm,600mm*600*25<br>mm,1800mm*600mm*50mm,1200mm*600mm*50mm,600mm*60<br>0*50mm, others are personalized                                                                     |
| Density                       | 110kg/m3                                                                                                                                                                                                   |
| Application                   | Widely used in all kinds of venues such as the court, cinema, concert hall, museum, exhibition hall, library, gallery, gymnasium, Auditorium, conference room, studio room, KTV, bar, work plant and home. |
| Features                      | Absorb low, middle and high frequency spectrum acoustic noises, fireproof, decorative, dozens of colors and patterns available, easy construction                                                          |
| Pattern                       | Color Guide is available please contact us                                                                                                                                                                 |

## #Fabric wrapped acoustic panel#

Material: Glass wool panel

wrapped by fabro

Size: 1200x600x25mm 1200x600x50mm

Color:According to the fabric

brochure. NRC:>0.9