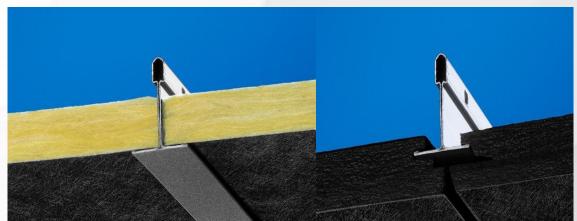

## Fabric cover glass wool with PVC frame

#### Construct instruction

- 1. Draw sketch line on the smooth wall surface
- 2. Cut the PVC frame and fabric according to your wall design(see A.0)
- 3. Nail the PVC frame on the wall (see A.1)
- Fill in glass wool between the PVC frames(see A.2)
- 5. Use the special tool to cover and fix the fabric into the gap of the PVC frame(see A.3)

A.0 A.1 A.2

A.3

| Fabric wrapped acoustic panel for screen | Glass wool, flame retardant non-woven fabric                                                        |
|------------------------------------------|-----------------------------------------------------------------------------------------------------|
| Fire(Glass)                              | B1                                                                                                  |
| Acoustic                                 | NRC>0.95                                                                                            |
| Size                                     | 600mm*600mm*50mm ,1200mm*600*50mm                                                                   |
| Density                                  | 32kg/m3                                                                                             |
| Application                              | Widely used on the wall behind the screen in cinema, concert hall, auditorium, studio room, theatre |