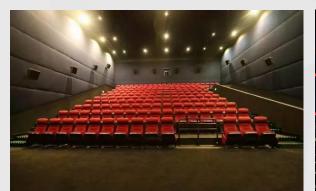

# Glass Wool Ceiling

ECO-friendly, Grade E1

Thermal insulation

| <b>Glass Wool Acoustic Ceiling</b> | Glass wool, fiberglass felt, plaster edge                                                                        |
|------------------------------------|------------------------------------------------------------------------------------------------------------------|
| Fire(Glass)                        | A(non-combustible)                                                                                               |
| Environment                        | E                                                                                                                |
| Acoustic                           | >0.96 (NRC)                                                                                                      |
| Size                               | 595x595x20mm,600*600*20mm,603x603x20mm<br>1200x600x20mm                                                          |
| Density                            | 110KG/m3                                                                                                         |
| Color                              | Black/white/personalized                                                                                         |
| Accessory                          | T&L type ceiling brackets                                                                                        |
| Features                           | Sound absorbent, thermal insulation, flame resistant, anti-<br>bacteria, easy installation, environment friendly |
| Application                        | Cinemas, theatres, auditorium, exhibition galleries, studio rooms, gyms, and shopping malls                      |