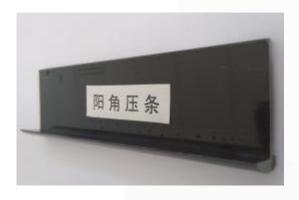

PVC Stair protecter

| PVC Stair protecter | PVC                                       |
|---------------------|-------------------------------------------|
| Fire(Glass)         | В                                         |
| Color               | Black                                     |
| Size                | 2m per piece                              |
| Application         | To protect the step angle under the chair |