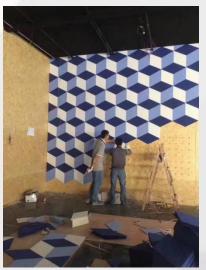

## Fabric cover glass wool with PVC frame

#### Construct instruction

- 1. Draw sketch line on the smooth wall surface
- 2. Cut the PVC frame and fabric according to your wall design(see A.0)
- 3. Nail the PVC frame on the wall (see A.1)
- Fill in glass wool between the PVC frames(see A.2)
- 5. Use the special tool to cover and fix the fabric into the gap of the PVC frame(see A.3)

A.0 A.1 A.2

A.3

| Fabric wrapped acoustic panel for screen | Glass wool, flame retardant non-woven fabric                                                        |
|------------------------------------------|-----------------------------------------------------------------------------------------------------|
| Fire(Glass)                              | B1                                                                                                  |
| Acoustic                                 | NRC>0.95                                                                                            |
| Size                                     | 600mm*600mm*50mm ,1200mm*600*50mm                                                                   |
| Density                                  | 32kg/m3                                                                                             |
| Application                              | Widely used on the wall behind the screen in cinema, concert hall, auditorium, studio room, theatre |