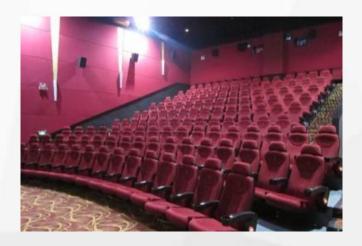

## Fabric wrapped acoustic panel

| Fabric wrapped acoustic panel | Glass wool, flame retardant fabric, fiberglass felt.                                                                                                                                                       |
|-------------------------------|------------------------------------------------------------------------------------------------------------------------------------------------------------------------------------------------------------|
| Fire(Glass)                   | A(non-combustible), B1                                                                                                                                                                                     |
| Environment                   | E                                                                                                                                                                                                          |
| Acoustic                      | NRC>0.9                                                                                                                                                                                                    |
| Size                          | 1800mm*600mm*25mm,1200mm*600mm*25mm,600mm*600*25<br>mm,1800mm*600mm*50mm,1200mm*600mm*50mm,600mm*60<br>0*50mm, others are personalized                                                                     |
| Density                       | 110kg/m3                                                                                                                                                                                                   |
| Application                   | Widely used in all kinds of venues such as the court, cinema, concert hall, museum, exhibition hall, library, gallery, gymnasium, Auditorium, conference room, studio room, KTV, bar, work plant and home. |
| Features                      | Absorb low, middle and high frequency spectrum acoustic noises, fireproof, decorative, dozens of colors and patterns available, easy construction                                                          |
| Pattern                       | Color Guide is available please contact us                                                                                                                                                                 |

## #Fabric wrapped acoustic panel#

Material: Glass wool panel

wrapped by fabro

Size: 1200x600x25mm 1200x600x50mm

Color:According to the fabric

brochure. NRC:>0.9