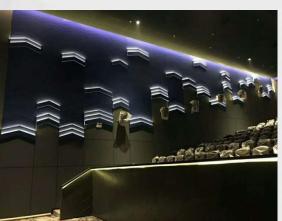

## Fabric wrapped acoustic panel

| Fabric wrapped acoustic panel | Glass wool, flame retardant fabric, fiberglass felt.                                                                                                                                                       |
|-------------------------------|------------------------------------------------------------------------------------------------------------------------------------------------------------------------------------------------------------|
| Fire(Glass)                   | A(non-combustible), B1                                                                                                                                                                                     |
| Environment                   | E                                                                                                                                                                                                          |
| Acoustic                      | NRC>0.9                                                                                                                                                                                                    |
| Size                          | 1800mm*600mm*25mm,1200mm*600mm*25mm,600mm*600*25<br>mm,1800mm*600mm*50mm,1200mm*600mm*50mm,600mm*60<br>0*50mm, others are personalized                                                                     |
| Density                       | 110kg/m3                                                                                                                                                                                                   |
| Application                   | Widely used in all kinds of venues such as the court, cinema, concert hall, museum, exhibition hall, library, gallery, gymnasium, Auditorium, conference room, studio room, KTV, bar, work plant and home. |
| Features                      | Absorb low, middle and high frequency spectrum acoustic noises, fireproof, decorative, dozens of colors and patterns available, easy construction                                                          |
| Pattern                       | Color Guide is available please contact us                                                                                                                                                                 |

## #Fabric wrapped acoustic panel#

Material: Glass wool panel

wrapped by fabro

Size: 1200x600x25mm 1200x600x50mm

Color:According to the fabric

brochure. NRC:>0.9