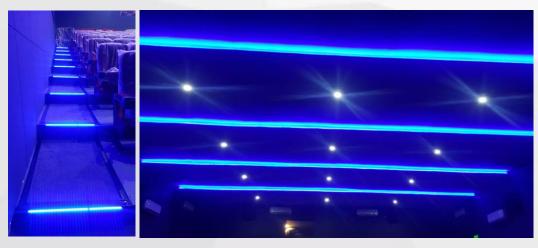

Aisle light

| Aisle light | <b>PVC</b> , Transparent Cap, White Cap   |
|-------------|-------------------------------------------|
| Fire(Glass) | В                                         |
| Color       | Black frame, transparent or white cap     |
| Size        | 2m per piece                              |
| Application | Cinema, theatre, auditorium               |
| Accessories | LED strip, joint, corner connection, bolt |
| Led color   | White, Blue, Green, Yellow, Red           |

Model ST02

Model ST04

| Step light   | Alluminium Alloy, ABS                                               |
|--------------|---------------------------------------------------------------------|
| Fire(Glass)  | A                                                                   |
| Color        | Black or personalized                                               |
| Size         | 6m, 4m per piece                                                    |
| Light groove | Upward, downward, upward and downward                               |
| Application  | Cinema, theatre, auditorium                                         |
| Features     | Wearproof, antislip, fireproof, rigid, non-deformation              |
| Accessories  | ABS end cap, row number, LED strip, LED fiber, joint,row number LED |
| LED color    | White, Blue, Green, Yellow, Red, Orange                             |
| LED style    | Spot light, Liner Light                                             |