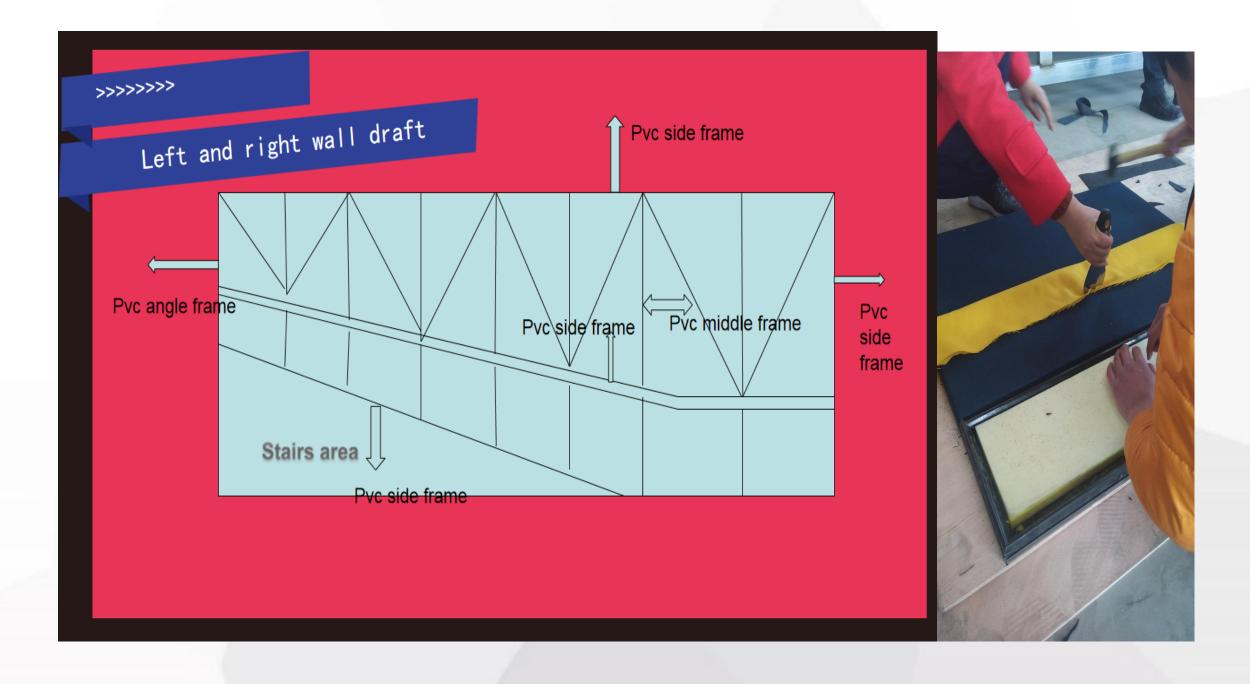

## Stretched fabric with PVC frames system

| PVC frames    | PVC               |
|---------------|-------------------|
| LED frame     | 33mm height,3m/pc |
| Concave frame | 33mm height,3m/pc |
| Convex frame  | 33mm height,3m/pc |
| V-type frame  | 33mm height,3m/pc |
| Middle frame  | 33mm height,3m/pc |
| Side frame    | 33mm height,3m/pc |

## Fabric cover glass wool with PVC frame

#### Construct instruction

- 1. Draw sketch line on the smooth wall surface
- 2. Cut the PVC frame and fabric according to your wall design(see A.0)
- 3. Nail the PVC frame on the wall (see A.1)
- Fill in glass wool between the PVC frames(see A.2)
- 5. Use the special tool to cover and fix the fabric into the gap of the PVC frame(see A.3)