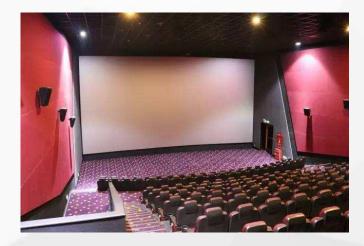

A.0 A.1 A.2

A.3

| Fabric wrapped acoustic panel for screen | Glass wool, flame retardant non-woven fabric                                                        |
|------------------------------------------|-----------------------------------------------------------------------------------------------------|
| Fire(Glass)                              | B1                                                                                                  |
| Acoustic                                 | NRC>0.95                                                                                            |
| Size                                     | 600mm*600mm*50mm ,1200mm*600*50mm                                                                   |
| Density                                  | 32kg/m3                                                                                             |
| Application                              | Widely used on the wall behind the screen in cinema, concert hall, auditorium, studio room, theatre |

Aisle light

| Aisle light | <b>PVC</b> , Transparent Cap, White Cap   |
|-------------|-------------------------------------------|
| Fire(Glass) | В                                         |
| Color       | Black frame, transparent or white cap     |
| Size        | 2m per piece                              |
| Application | Cinema, theatre, auditorium               |
| Accessories | LED strip, joint, corner connection, bolt |
| Led color   | White, Blue, Green, Yellow, Red           |