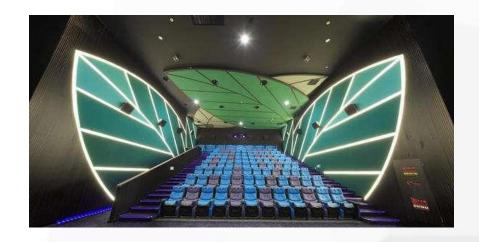

# Glass Wool Ceiling

ECO-friendly, Grade E1

Thermal insulation

| <b>Glass Wool Acoustic Ceiling</b> | Glass wool, fiberglass felt, plaster edge                                                                        |
|------------------------------------|------------------------------------------------------------------------------------------------------------------|
| Fire(Glass)                        | A(non-combustible)                                                                                               |
| Environment                        | E                                                                                                                |
| Acoustic                           | >0.96 (NRC)                                                                                                      |
| Size                               | 595x595x20mm,600*600*20mm,603x603x20mm<br>1200x600x20mm                                                          |
| Density                            | 110KG/m3                                                                                                         |
| Color                              | Black/white/personalized                                                                                         |
| Accessory                          | T&L type ceiling brackets                                                                                        |
| Features                           | Sound absorbent, thermal insulation, flame resistant, anti-<br>bacteria, easy installation, environment friendly |
| Application                        | Cinemas, theatres, auditorium, exhibition galleries, studio rooms, gyms, and shopping malls                      |