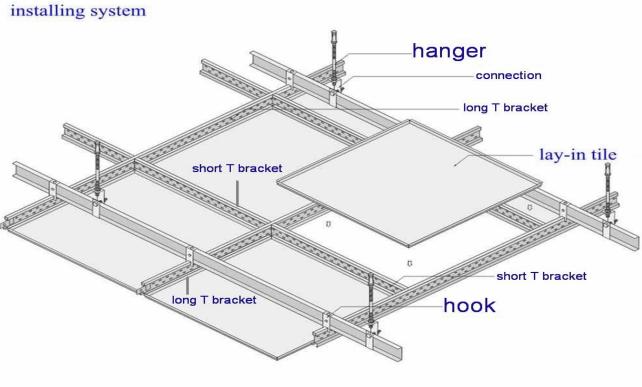

# Glass Wool Ceiling

ECO-friendly, Grade E1

Thermal insulation

| <b>Glass Wool Acoustic Ceiling</b> | Glass wool, fiberglass felt, plaster edge                                                                        |
|------------------------------------|------------------------------------------------------------------------------------------------------------------|
| Fire(Glass)                        | A(non-combustible)                                                                                               |
| Environment                        | E                                                                                                                |
| Acoustic                           | >0.96 (NRC)                                                                                                      |
| Size                               | 595x595x20mm,600*600*20mm,603x603x20mm<br>1200x600x20mm                                                          |
| Density                            | 110KG/m3                                                                                                         |
| Color                              | Black/white/personalized                                                                                         |
| Accessory                          | T&L type ceiling brackets                                                                                        |
| Features                           | Sound absorbent, thermal insulation, flame resistant, anti-<br>bacteria, easy installation, environment friendly |
| Application                        | Cinemas, theatres, auditorium, exhibition galleries, studio rooms, gyms, and shopping malls                      |

# Ceiling System

Flame retardant, Class A/B

ECO-friendly, Grade E1

Thermal Insulation

Sound absorbing