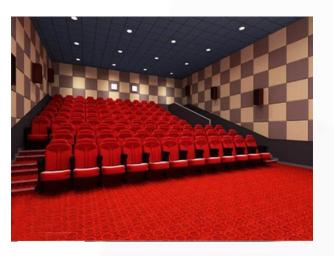

# Glass Wool Ceiling

ECO-friendly, Grade E1

Thermal insulation

| <b>Glass Wool Acoustic Ceiling</b> | Glass wool, fiberglass felt, plaster edge                                                                        |
|------------------------------------|------------------------------------------------------------------------------------------------------------------|
| Fire(Glass)                        | A(non-combustible)                                                                                               |
| Environment                        | E                                                                                                                |
| Acoustic                           | >0.96 (NRC)                                                                                                      |
| Size                               | 595x595x20mm,600*600*20mm,603x603x20mm<br>1200x600x20mm                                                          |
| Density                            | 110KG/m3                                                                                                         |
| Color                              | Black/white/personalized                                                                                         |
| Accessory                          | T&L type ceiling brackets                                                                                        |
| Features                           | Sound absorbent, thermal insulation, flame resistant, anti-<br>bacteria, easy installation, environment friendly |
| Application                        | Cinemas, theatres, auditorium, exhibition galleries, studio rooms, gyms, and shopping malls                      |

# Polyester Fiber Acoustic Panel

| PET Acoustic Panel | Polyester acoustic panel                                                                                                 |
|--------------------|--------------------------------------------------------------------------------------------------------------------------|
| Fire(Glass)        | В                                                                                                                        |
| Environment        | E                                                                                                                        |
| Acoustic           | 0.8 (NRC)                                                                                                                |
| Size               | 2420x1220x9mm, 1200x600x9mm, 600x600x9mm, other thickness and size are personalized                                      |
| Density            | 205KG/m3, 170kg/m3, 130kg/m3                                                                                             |
| Color              | 44 colors                                                                                                                |
| Accessory          |                                                                                                                          |
| Features           | Sound absorbent, thermal insulation, flame resistant, anti-<br>bacteria, easy installation, environment friendly         |
| Application        | Ceiling, wall panel, Cinemas, theatres, auditorium, exhibition galleries, studio rooms, gyms, offices and shopping malls |