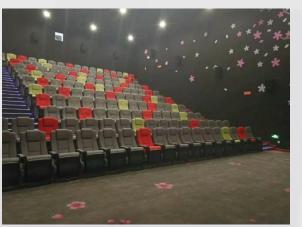

Carpet

| Model 1         | Polyester carpet                                                                                                                                                                                           |
|-----------------|------------------------------------------------------------------------------------------------------------------------------------------------------------------------------------------------------------|
| Model 2         | Nylon carpet                                                                                                                                                                                               |
| Model 3         | 80% Nylon 20% wool carpet                                                                                                                                                                                  |
| Flame resistant | Available                                                                                                                                                                                                  |
| Weight          | 800g/m2, 1000g/m2,1200g/m2 etc                                                                                                                                                                             |
| Thickness       | 6mm, 7mm                                                                                                                                                                                                   |
| Application     | Widely used in all kinds of venues such as the court, cinema, concert hall, museum, exhibition hall, library, gallery, gymnasium, Auditorium, conference room, studio room, KTV, bar, work plant and home. |
| Features        | Absorb low frequency spectrum acoustic noises, fireproof, decorative, easy construction                                                                                                                    |
| Pattern         | Personalized                                                                                                                                                                                               |
| Width           | 4m per roll                                                                                                                                                                                                |