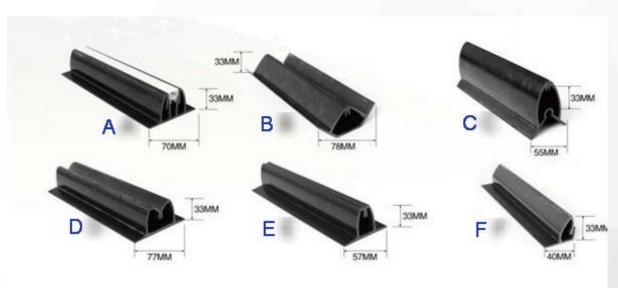

## Stretched fabric with PVC frames system

| PVC frames    | PVC               |
|---------------|-------------------|
| LED frame     | 33mm height,3m/pc |
| Concave frame | 33mm height,3m/pc |
| Convex frame  | 33mm height,3m/pc |
| V-type frame  | 33mm height,3m/pc |
| Middle frame  | 33mm height,3m/pc |
| Side frame    | 33mm height,3m/pc |

## Fabric cover glass wool with PVC frame

#### Construct instruction

- 1. Draw sketch line on the smooth wall surface
- 2. Cut the PVC frame and fabric according to your wall design(see A.0)
- 3. Nail the PVC frame on the wall (see A.1)
- Fill in glass wool between the PVC frames(see A.2)
- 5. Use the special tool to cover and fix the fabric into the gap of the PVC frame(see A.3)

A.0 A.1 A.2

A.3

| Fabric wrapped acoustic panel for screen | Glass wool, flame retardant non-woven fabric                                                        |
|------------------------------------------|-----------------------------------------------------------------------------------------------------|
| Fire(Glass)                              | B1                                                                                                  |
| Acoustic                                 | NRC>0.95                                                                                            |
| Size                                     | 600mm*600mm*50mm ,1200mm*600*50mm                                                                   |
| Density                                  | 32kg/m3                                                                                             |
| Application                              | Widely used on the wall behind the screen in cinema, concert hall, auditorium, studio room, theatre |