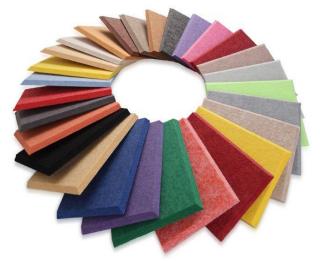

## Fabric wrapped acoustic panel

| Fabric wrapped acoustic panel | Glass wool, flame retardant fabric, fiberglass felt.                                                                                                                                                       |
|-------------------------------|------------------------------------------------------------------------------------------------------------------------------------------------------------------------------------------------------------|
| Fire(Glass)                   | A(non-combustible), B1                                                                                                                                                                                     |
| Environment                   | E                                                                                                                                                                                                          |
| Acoustic                      | NRC>0.9                                                                                                                                                                                                    |
| Size                          | 1800mm*600mm*25mm,1200mm*600mm*25mm,600mm*600*25<br>mm,1800mm*600mm*50mm,1200mm*600mm*50mm,600mm*60<br>0*50mm, others are personalized                                                                     |
| Density                       | 110kg/m3                                                                                                                                                                                                   |
| Application                   | Widely used in all kinds of venues such as the court, cinema, concert hall, museum, exhibition hall, library, gallery, gymnasium, Auditorium, conference room, studio room, KTV, bar, work plant and home. |
| Features                      | Absorb low, middle and high frequency spectrum acoustic noises, fireproof, decorative, dozens of colors and patterns available, easy construction                                                          |
| Pattern                       | Color Guide is available please contact us                                                                                                                                                                 |

# Polyester Fiber Acoustic Panel

| PET Acoustic Panel | Polyester acoustic panel                                                                                                 |
|--------------------|--------------------------------------------------------------------------------------------------------------------------|
| Fire(Glass)        | В                                                                                                                        |
| Environment        | E                                                                                                                        |
| Acoustic           | 0.8 (NRC)                                                                                                                |
| Size               | 2420x1220x9mm, 1200x600x9mm, 600x600x9mm, other thickness and size are personalized                                      |
| Density            | 205KG/m3, 170kg/m3, 130kg/m3                                                                                             |
| Color              | 44 colors                                                                                                                |
| Accessory          |                                                                                                                          |
| Features           | Sound absorbent, thermal insulation, flame resistant, anti-<br>bacteria, easy installation, environment friendly         |
| Application        | Ceiling, wall panel, Cinemas, theatres, auditorium, exhibition galleries, studio rooms, gyms, offices and shopping malls |

## **#Polyester Fiber Acoustic Panel#**

Material: polyester fiber

Size: 2420x1220x9mm

2420x1220x12mm

Color: 44 colours are available

NRC:>0.8

Fire class: flame retardant