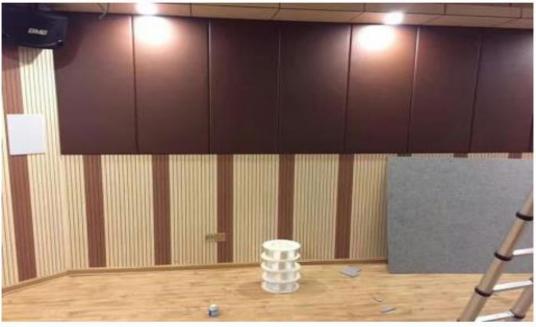

## Fabric wrapped acoustic panel

| Fabric wrapped acoustic panel | Glass wool, flame retardant fabric, fiberglass felt.                                                                                                                                                       |
|-------------------------------|------------------------------------------------------------------------------------------------------------------------------------------------------------------------------------------------------------|
| Fire(Glass)                   | A(non-combustible), B1                                                                                                                                                                                     |
| Environment                   | E                                                                                                                                                                                                          |
| Acoustic                      | NRC>0.9                                                                                                                                                                                                    |
| Size                          | 1800mm*600mm*25mm,1200mm*600mm*25mm,600mm*600*25<br>mm,1800mm*600mm*50mm,1200mm*600mm*50mm,600mm*60<br>0*50mm, others are personalized                                                                     |
| Density                       | 110kg/m3                                                                                                                                                                                                   |
| Application                   | Widely used in all kinds of venues such as the court, cinema, concert hall, museum, exhibition hall, library, gallery, gymnasium, Auditorium, conference room, studio room, KTV, bar, work plant and home. |
| Features                      | Absorb low, middle and high frequency spectrum acoustic noises, fireproof, decorative, dozens of colors and patterns available, easy construction                                                          |
| Pattern                       | Color Guide is available please contact us                                                                                                                                                                 |

## #Fabric wrapped acoustic panel#

Material: Glass wool panel

wrapped by fabro

Size: 1200x600x25mm 1200x600x50mm

Color:According to the fabric

brochure. NRC:>0.9