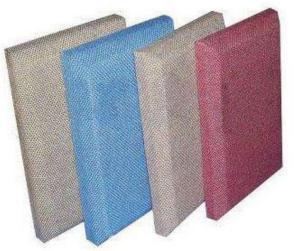

## Fabric wrapped acoustic panel

| Fabric wrapped acoustic panel | Glass wool, flame retardant fabric, fiberglass felt.                                                                                                                                                       |
|-------------------------------|------------------------------------------------------------------------------------------------------------------------------------------------------------------------------------------------------------|
| Fire(Glass)                   | A(non-combustible), B1                                                                                                                                                                                     |
| Environment                   | E                                                                                                                                                                                                          |
| Acoustic                      | NRC>0.9                                                                                                                                                                                                    |
| Size                          | 1800mm*600mm*25mm,1200mm*600mm*25mm,600mm*600*25<br>mm,1800mm*600mm*50mm,1200mm*600mm*50mm,600mm*60<br>0*50mm, others are personalized                                                                     |
| Density                       | 110kg/m3                                                                                                                                                                                                   |
| Application                   | Widely used in all kinds of venues such as the court, cinema, concert hall, museum, exhibition hall, library, gallery, gymnasium, Auditorium, conference room, studio room, KTV, bar, work plant and home. |
| Features                      | Absorb low, middle and high frequency spectrum acoustic noises, fireproof, decorative, dozens of colors and patterns available, easy construction                                                          |
| Pattern                       | Color Guide is available please contact us                                                                                                                                                                 |

## #Fabric wrapped acoustic panel#

Material: Glass wool panel

wrapped by fabro

Size: 1200x600x25mm 1200x600x50mm

Color:According to the fabric

brochure. NRC:>0.9