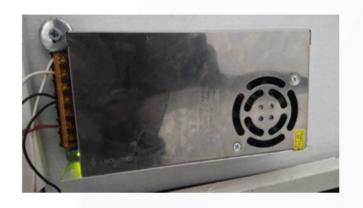

### **Power Transformer**

| Material    | Metal                                   |
|-------------|-----------------------------------------|
| Model 1     | 220V/110V-12V                           |
| Model 2     | 220V/110V-5V                            |
| Package     | Carton                                  |
| Weight      | About 1kg per set                       |
| Application | 24V, 5V Led on ceiling, wall and floor. |