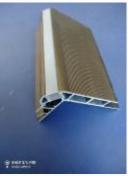

## Stretched fabric with PVC frames system

| PVC frames    | PVC               |
|---------------|-------------------|
| LED frame     | 33mm height,3m/pc |
| Concave frame | 33mm height,3m/pc |
| Convex frame  | 33mm height,3m/pc |
| V-type frame  | 33mm height,3m/pc |
| Middle frame  | 33mm height,3m/pc |
| Side frame    | 33mm height,3m/pc |

| Fabric      | Flame retardant fabric     |
|-------------|----------------------------|
| Model       | Z series/D series/A series |
| Environment | E                          |
| Width       | 1.5m                       |
| Weight      | 280-600g/m2                |
| Fire(Glass) | A, B                       |