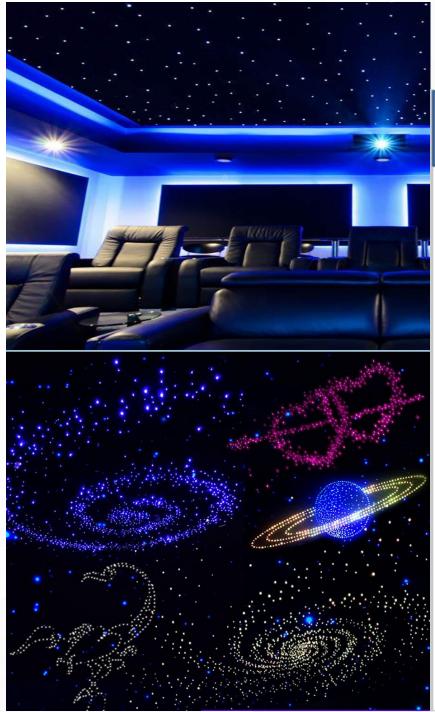

|
| Features           | Sound absorbent, thermal insulation, flame resistant, anti-<br>bacteria, easy installation, environment friendly         |
| Application        | Ceiling, wall panel, Cinemas, theatres, auditorium, exhibition galleries, studio rooms, gyms, offices and shopping malls |

# Production Line



Seven Patents

The only production line in China which can produce the **permanent flame-retardant** PET panel



## **#Polyester Fiber Acoustic Panel#**

Material: polyester fiber

Size: 2420x1220x9mm

2420x1220x12mm

Color: 44 colours are available

NRC:>0.8

Fire class: flame retardant







#### Construct instruction

- 1. Draw sketch line on the smooth wall surface
- 2. Glue or nail the panel on the wall









# Starry Sky Ceiling

# Installation

#### **Tools**



Drilling Machine



Knife & Scissor



Glue



Nail Gun

#### **Process**



## Stretched fabric with PVC frames system



| PVC frames    | PVC               |
|---------------|-------------------|
| LED frame     | 33mm height,3m/pc |
| Concave frame | 33mm height,3m/pc |
| Convex frame  | 33mm height,3m/pc |
| V-type frame  | 33mm height,3m/pc |
| Middle frame  | 33mm height,3m/pc |
| Side frame    | 33mm height,3m/pc |



| Fabric      | Flame retardant fabric     |
|-------------|----------------------------|
| Model       | Z series/D series/A series |
| Environment | E                          |
| Width       | 1.5m                       |
| Weight      | 280-600g/m2                |
| Fire(Glass) | A, B