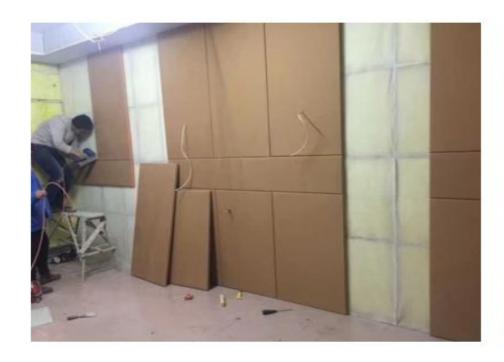

#### Construct instruction

- 1. Draw sketch line on the smooth wall surface
- 2. Glue the back of the panel and then paste on the wall
- 3. Nail the panel from the edge with 45 degree