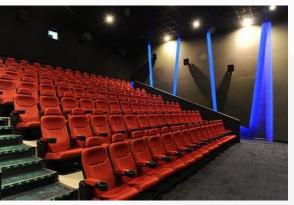

## Fabric wrapped acoustic panel

| Fabric wrapped acoustic panel | Glass wool, flame retardant fabric, fiberglass felt.                                                                                                                                                       |
|-------------------------------|------------------------------------------------------------------------------------------------------------------------------------------------------------------------------------------------------------|
| Fire(Glass)                   | A(non-combustible), B1                                                                                                                                                                                     |
| Environment                   | E                                                                                                                                                                                                          |
| Acoustic                      | NRC>0.9                                                                                                                                                                                                    |
| Size                          | 1800mm*600mm*25mm,1200mm*600mm*25mm,600mm*600*25<br>mm,1800mm*600mm*50mm,1200mm*600mm*50mm,600mm*60<br>0*50mm, others are personalized                                                                     |
| Density                       | 110kg/m3                                                                                                                                                                                                   |
| Application                   | Widely used in all kinds of venues such as the court, cinema, concert hall, museum, exhibition hall, library, gallery, gymnasium, Auditorium, conference room, studio room, KTV, bar, work plant and home. |
| Features                      | Absorb low, middle and high frequency spectrum acoustic noises, fireproof, decorative, dozens of colors and patterns available, easy construction                                                          |
| Pattern                       | Color Guide is available please contact us                                                                                                                                                                 |

## #Fabric wrapped acoustic panel#

Material: Glass wool panel

wrapped by fabro

Size: 1200x600x25mm 1200x600x50mm

Color:According to the fabric

brochure. NRC:>0.9