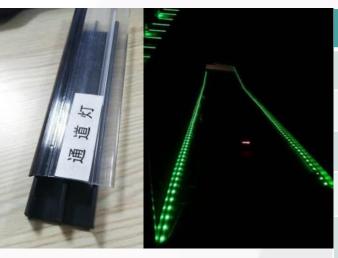

Aisle light

| Aisle light | <b>PVC</b> , Transparent Cap, White Cap   |
|-------------|-------------------------------------------|
| Fire(Glass) | В                                         |
| Color       | Black frame, transparent or white cap     |
| Size        | 2m per piece                              |
| Application | Cinema, theatre, auditorium               |
| Accessories | LED strip, joint, corner connection, bolt |
| Led color   | White, Blue, Green, Yellow, Red           |