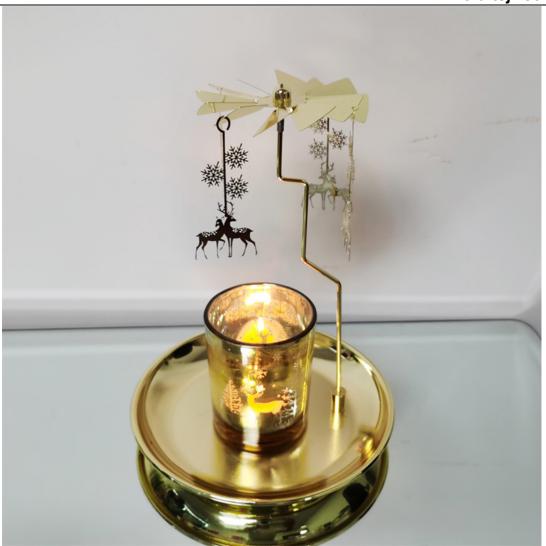

- 1. The revolving candle holder is made of high-quality stainless steel material, which is very durable and can be used for a long time without rust after high-grade electroplating. It is easy to assemble and use.
- 2. You need to buy small tea candles by yourself, when you light the candle (not included), the deer will spin involuntarily when it gets the rising heat from the candle, very suitable for Christmas decoration!
- 3. The Christmas Spinning Candle Holder is a visually magical modern candle holder that illuminates the room. A beautiful fawn design with a luxurious and beautiful look, it is the perfect decoration for a Christmas party.
- 4. The tray rotary candle holder is not only a decoration, but also has a storage function, you can use it to store your jewelry or small items, and keep your desktop neat and tidy.
- 5. Metal Tray Rotation Candle Holders can add a beautiful touch to your house, or are perfect for dinner party, bedroom, fireplace, living room, study, dining table, wedding, holiday party decoration.