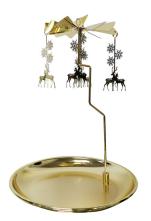

## **Tary Rotating Candle Hodler**

The revolving candle holder is made of high-quality stainless steel material, which is very durable and can be used for a long time without rust after highgrade electroplating. It is easy to assemble and use.

- 1. The revolving candle holder is made of high-quality stainless steel material, which is very durable and can be used for a long time without rust after high-grade electroplating. It is easy to assemble and use.
- 2. You need to buy small tea candles by yourself, when you light the candle (not included), the deer will spin involuntarily when it gets the rising heat from the candle, very suitable for Christmas decoration!
- 3. The Christmas Spinning Candle Holder is a visually magical modern candle holder that illuminates the room. A beautiful fawn design with a luxurious and beautiful look, it is the perfect decoration for a Christmas party.
- 4. The tray rotary candle holder is not only a decoration, but also has a storage function, you can use it to store your jewelry or small items, and keep your desktop neat and tidy.
- 5. Metal Tray Rotation Candle Holders can add a beautiful touch to your house, or are perfect for dinner party, bedroom, fireplace, living room, study, dining table, wedding, holiday party decoration.