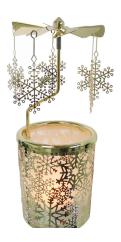

## **Spinning Candle Holder**

This is a beautifully crafted golden snowflake spinning candle holder, which is the most ideal decoration in your home life, adding a warm and romantic time to your life,

This is a beautifully crafted golden snowflake spinning candle holder, which is the most ideal decoration in your home life, adding a warm and romantic time to your life, This tea light rotary candle holder is not only of good quality, but also comes with a beautiful box, it is a good gift for friends and relatives during the holidays.

3: This Carousel Snowflake Candle Holder, a great home decor for any holiday or occasion, shines brighter in candlelight and the golden pendant sparkles the room.4: This candle powered Christmas snowflake carousel candle holder uses heat to drive the pendant to rotate without any power device.

5: The height of this snow candle holder is 6.1 inches, the diameter of the turbine is 2.6 inches, and the diameter of the candle cup is 2.4 inches, special attention: after using this metal tea light candle holder, please do not touch it with your hands, it will take 15 minutes to touch.