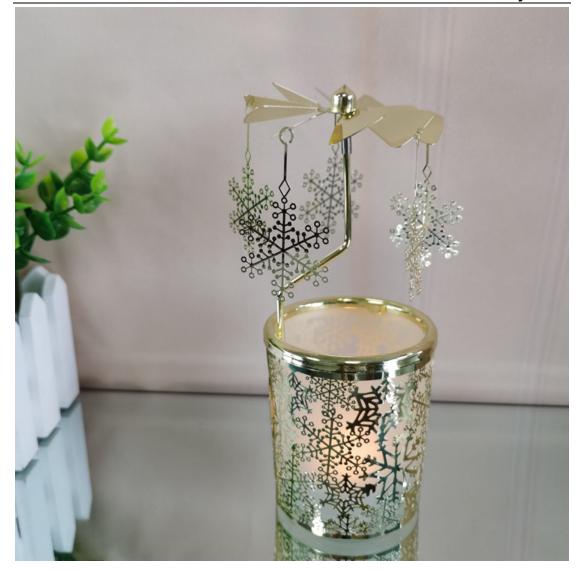

3: This Carousel Snowflake Candle Holder, a great home decor for any holiday or occasion, shines brighter in candlelight and the golden pendant sparkles the room.4: This candle powered Christmas snowflake carousel candle holder uses heat to drive the pendant to rotate without any power device.

5: The height of this snow candle holder is 6.1 inches, the diameter of the turbine is 2.6 inches, and the diameter of the candle cup is 2.4 inches, special attention: after using this metal tea light candle holder, please do not touch it with your hands, it will take 15 minutes to touch.