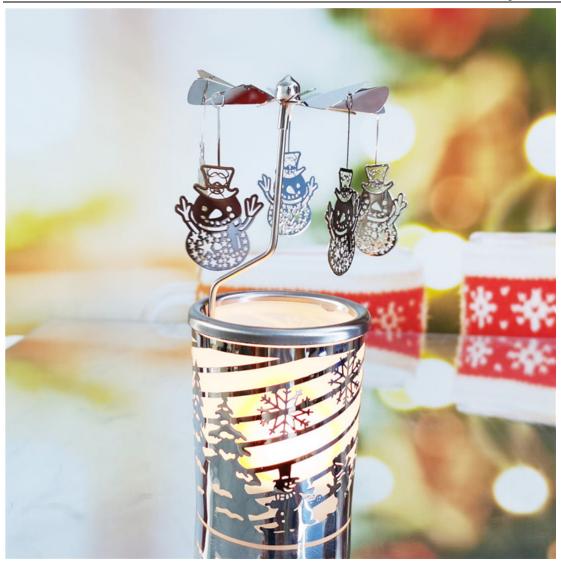

## **Snowman Spinning Candlestick**

Kingnero is a snowman carousel rotary candlestick decorated for Christmas scenes. Made of stainless steel. Each metal fitting is electroplated, and the surface is bright.

- 1.Kingnero is a snowman carousel rotary candlestick decorated for Christmas scenes. Made of stainless steel. Each metal fitting is electroplated, and the surface is bright.
- 2. When you light the candle, the rising heat causes the fan to rotate clockwise and the snowman pendant moves around the candle light without any power unit.
- 3. When the snowman carousel candle holder works, the pendant of the snowman reflects the bright candlelight around the room, creating a romantic Christmas atmosphere.
- 4. This windmill snowman tea light candle holder is suitable for various indoor occasions, such as bedroom, living room, showcase, restaurant, shopping mall, hotel, club, party, birthday party, wedding, Christmas, etc.
- 5. This snowman candle holder can be given as a holiday gift to friends and family.