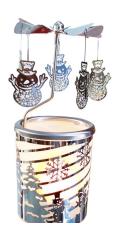

## **Snowman Spinning Candlestick**

Kingnero is a snowman carousel rotary candlestick decorated for Christmas scenes. Made of stainless steel. Each metal fitting is electroplated, and the surface is bright.

- 1.Kingnero is a snowman carousel rotary candlestick decorated for Christmas scenes. Made of stainless steel. Each metal fitting is electroplated, and the surface is bright.
- 2. When you light the candle, the rising heat causes the fan to rotate clockwise and the snowman pendant moves around the candle light without any power unit.
- 3. When the snowman carousel candle holder works, the pendant of the snowman reflects the bright candlelight around the room, creating a romantic Christmas atmosphere.
- 4. This windmill snowman tea light candle holder is suitable for various indoor occasions, such as bedroom, living room, showcase, restaurant, shopping mall, hotel, club, party, birthday party, wedding, Christmas, etc.
- 5. This snowman candle holder can be given as a holiday gift to friends and family.