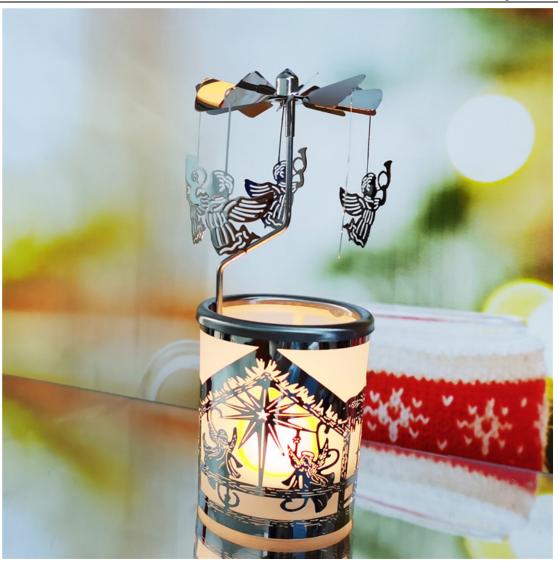

## **Rotary Candle Holder Angel**

The material of the rotating candle holder is made of stainless steel, which will never rust.

The material of the rotating candle holder is made of stainless steel, which will never rust. The surface of the candle holder is treated with high-grade electroplating, which can keep it permanently bright as new.

The angel rotating candlestick is the ideal gift for Christmas, and it can be used in various occasions.

The product is composed of multiple accessories, including a candle cup, 5 pendants, a pole, and a turbine, excluding candles.