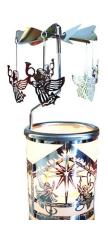

## **Rotary Candle Holder Angel**

The material of the rotating candle holder is made of stainless steel, which will never rust.

The material of the rotating candle holder is made of stainless steel, which will never rust. The surface of the candle holder is treated with high-grade electroplating, which can keep it permanently bright as new.

The angel rotating candlestick is the ideal gift for Christmas, and it can be used in various occasions.

The product is composed of multiple accessories, including a candle cup, 5 pendants, a pole, and a turbine, excluding candles.