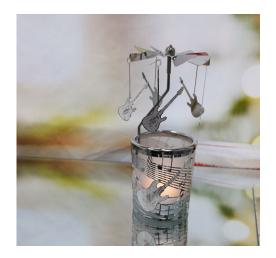

## **Guitar Spinning Candlestick**

Give your holiday spirit a little more flare with this multi-level rotary candle holder. Product features:-Perfect for displaying multiple candles- Made of metal- Comes in a variety of colorsThis is designed specifically for holiday parties or special occasions.

- 1: Give your holiday spirit a little more flare with this multi-level rotary candle holder. Product features:- Perfect for displaying multiple candles- Made of metal- Comes in a variety of colorsThis is designed specifically for holiday parties or special occasions.
- 2: All you have to do is light up this candle and let it do its work. As it melts, the base starts to rotate, creating a comforting, hypnotizing motion.
- 3: Spin the reindeer to turn the candle inside the holder for a festive look any time of year.
- 4: I'm a little metal reindeer and I'm so excited to be a part of your Christmas decoration this year. I'm in the shape of a circle and I'm super easy to hang up with my wire loop. You can put me anywhere in your home or office and I'll be the great addition to your tree ornaments.
- 5: The reindeer rotary candle holder is a whimsical way to enjoy the festive season. Make your holiday décor pop with this modern take on a Christmas tradition.