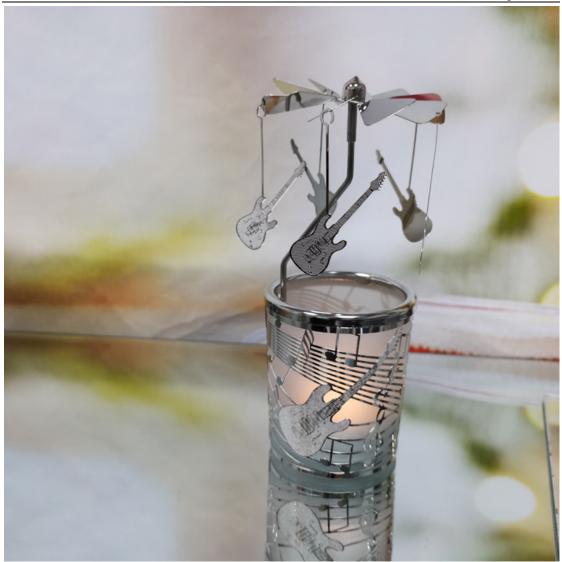

## **Guitar Spinning Candlestick**

Give your holiday spirit a little more flare with this multi-level rotary candle holder. Product features:-Perfect for displaying multiple candles- Made of metal- Comes in a variety of colorsThis is designed specifically for holiday parties or special occasions.

- 1: Give your holiday spirit a little more flare with this multi-level rotary candle holder. Product features:- Perfect for displaying multiple candles- Made of metal- Comes in a variety of colorsThis is designed specifically for holiday parties or special occasions.
- 2: All you have to do is light up this candle and let it do its work. As it melts, the base starts to rotate, creating a comforting, hypnotizing motion.
- 3: Spin the reindeer to turn the candle inside the holder for a festive look any time of year.
- 4: I'm a little metal reindeer and I'm so excited to be a part of your Christmas decoration this year. I'm in the shape of a circle and I'm super easy to hang up with my wire loop. You can put me anywhere in your home or office and I'll be the great addition to your tree ornaments.
- 5: The reindeer rotary candle holder is a whimsical way to enjoy the festive season. Make your holiday décor pop with this modern take on a Christmas tradition.